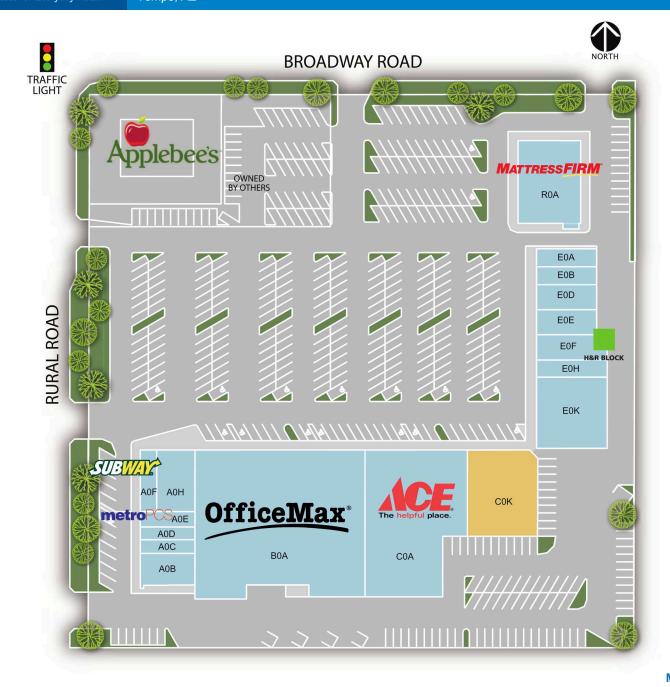

#### **TENANT LIST**

| A0B<br>A0C | Lao Thai Restaurant<br>AZ Gold | 2,075 SF<br>896 SF |
|------------|--------------------------------|--------------------|
| AOD        | Broadmoor Barbers              | 840 SF             |
| A0E        | Metro PCS                      | 1,008 SF           |
| A0F        | Subway                         | 1,109 SF           |
| A0H        | Apollo Cleaners                | 2,280 SF           |
| B0A        | OfficeMax                      | 29,331 SF          |
| C0A        | Ace Hardware                   | 16,235 SF          |
| COK        | Available                      | 6,692 SF           |
| E0A        | Sweetnkicks                    | 1,300 SF           |
| E0B        | YZ's Hot Pot and BBQ           | 1,300 SF           |
| E0D        | Southwest Title Loans          | 1,815 SF           |
| E0E        | Twisted Yoga Studio            | 1,815 SF           |
| E0F        | H&R Block                      | 2,166 SF           |
| E0H        | Pearl Nails                    | 1,450 SF           |
| E0K        | Tempe Dogs 24/7                | 6,045 SF           |
| R0A        | Mattress Firm                  | 6,400 SF           |