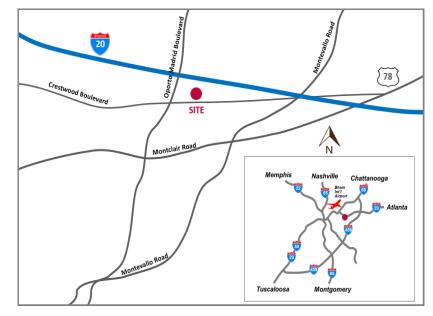

#### PROPERTY INFORMATION

**Availability:** 

4,000 SF

**Features:** Located near the intersection of Interstate 20 and Oporto Madrid Boulevard. Over 46,770 vehicles per day pass in front of the site.

### **Demographics:**

Over 125,000 people within a 5-mile radius.

**Remarks:** Strong retail corridor with the Wal-Mart Supercenter across the street from site.