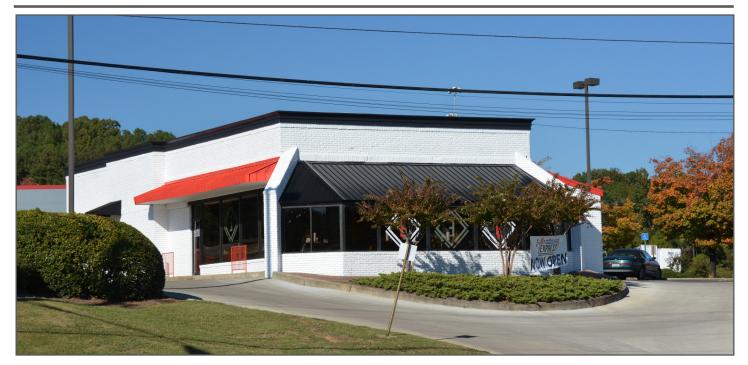

# FORMER RESTAURANT BUILDING

# **FOR LEASE**

7724 Crestwood Boulevard Birmingham, AL 35210

#### PROPERTY INFORMATION

**Availability:** 

4,000 SF

**Features:** Located near the intersection of Interstate 20 and Oporto Madrid Boulevard. Over 46,770 vehicles per day pass in front of the site.