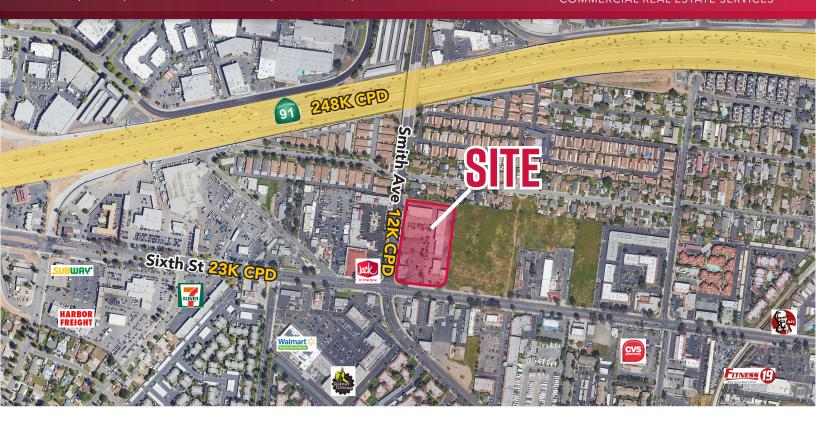

## **2 UNITS ±2,700 SF & 2,200 SF AVAILABLE** 1441, 1443, 1453 W. SIXTH ST, CORONA, CA

## PROPERTY HIGHLIGHTS

- Full Automotive Park
- All Auto Uses Permitted
- Great 91 & 15 FWY Access
- Corona/Riverside Boarder
- Visible From the Main Thoroughfare 6th Street
- Close Proximity to the Metrolink