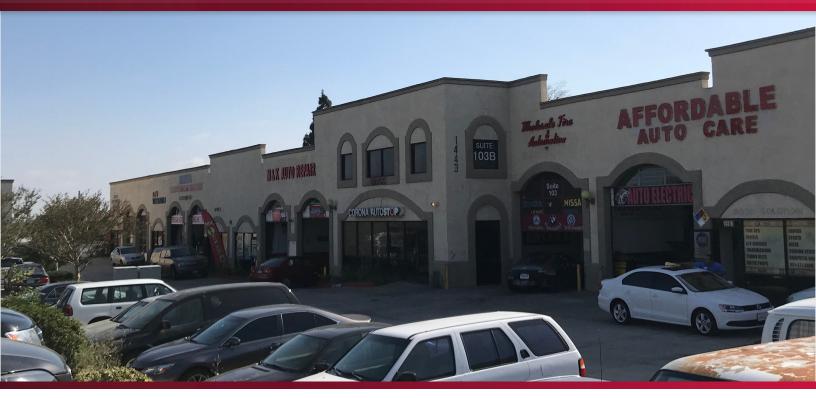

## **2 UNITS ±2,700 SF & 2,200 SF AVAILABLE** 1441, 1443, 1453 W. SIXTH ST, CORONA, CA

## PROPERTY HIGHLIGHTS

- Full Automotive Park
- All Auto Uses Permitted
- Great 91 & 15 FWY Access
- Corona/Riverside Boarder
- Visible From the Main Thoroughfare 6th Street
- Close Proximity to the Metrolink