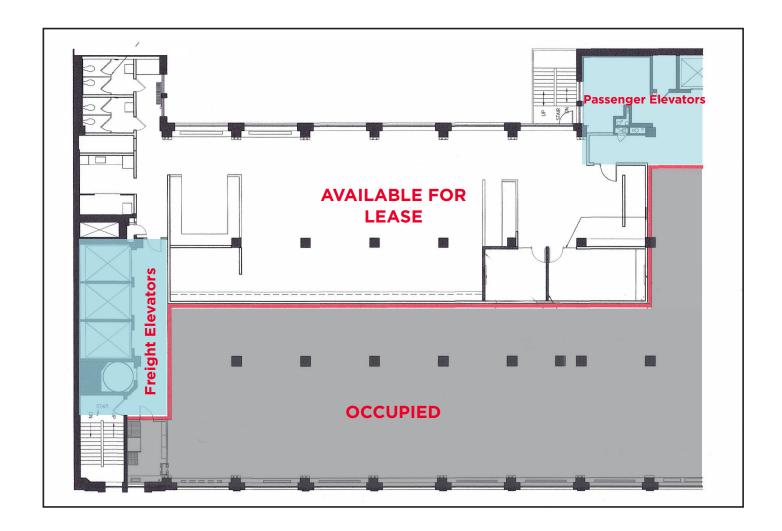

7 line extension station
- Adjacent to 4 acres of public/park space
- www.475Tenth.com
- Centrally located to all transportation including Port Authority, Grand Central, Penn Station and the following subway lines:
   1, 2, 3, A, C, E, S, N, Q, R, 7 extension
- 7 train station open at 34th Street and 11th Avenue

View the Space



#### **Nicola Heryet**

Senior Managing Director +1 212 318 9792 nicola.heryet@cushwake.com

### Stephen Bellwood

Senior Managing Director +1 212 318 9785 stephen.bellwood@cushwake.com

### **Scudder Fowler**

Associate Vice President +1 212 328 4223 scudder.fowler@cushwake.com 1290 Avenue of the Americas New York, NY 10104 main +1 212 841 7500 **cushmanwakefield.com** 

### **FOR LEASE**

# 475 Tenth Avenue

**Northwest Corner of 36th Street** 

# Floor Plan



# Nicola Heryet

Senior Managing Director +1 212 318 9792 nicola.heryet@cushwake.com

### **Stephen Bellwood**

Senior Managing Director +1 212 318 9785 stephen.bellwood@cushwake.com

### **Scudder Fowler**

Associate Vice President +1 212 328 4223 scudder.fowler@cushwake.com 1290 Avenue of the Americas New York, NY 10104 main +1 212 841 7500 **cushmanwakefield.com** 



# **FOR LEASE**

# **475 Tenth Avenue**

**Northwest Corner of 36th Street** 









© Champalimaud Design / Tom Moore Photography