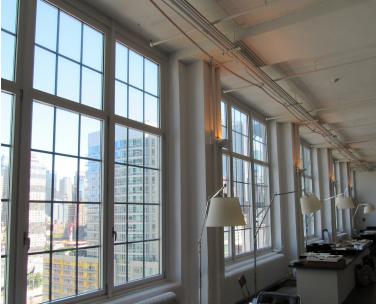

# **Property Highlights**

- Newly built, primarily open plan with 2 conference rooms, private bathrooms and a pantry area
- HVAC One (1) Fifteen (15) ton split air-cooled unit
- · Ideal location for all office tenancies
- Renovated lobby
- · Unobstructed views looking north and west
- Bike room
- · 14' ceilings
- Stable ownership
- Located in the heart of Manhattan's West
   Side next to 7 line extension station
- Adjacent to 4 acres of public/park space
- www.475Tenth.com
- Centrally located to all transportation including Port Authority, Grand Central, Penn Station and the following subway lines:
   1, 2, 3, A, C, E, S, N, Q, R, 7 extension
- 7 train station open at 34th Street and 11th Avenue

View the Space