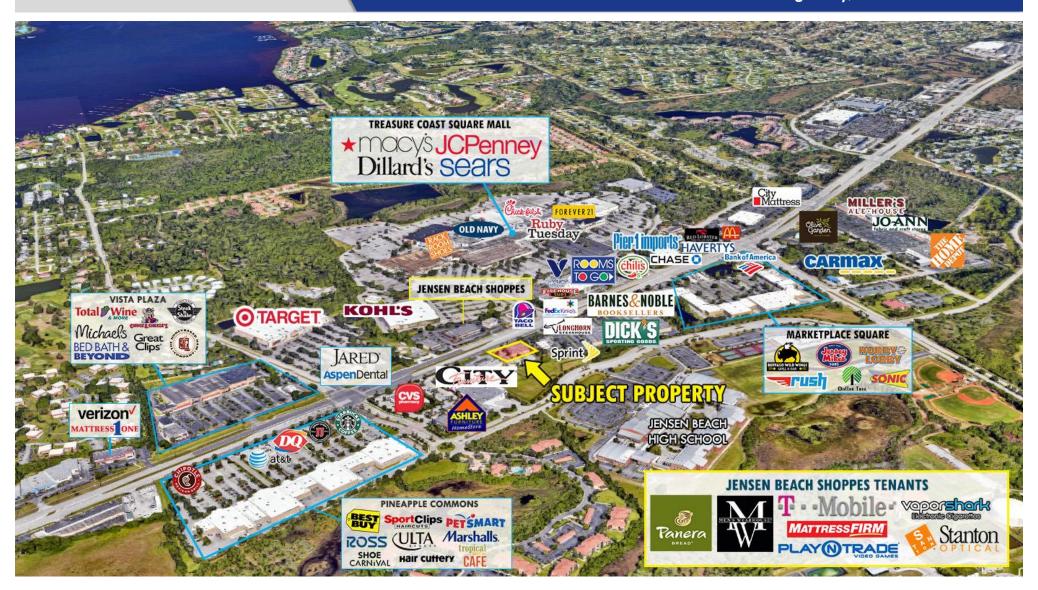

- Exceptional retail space located in a very prominent shopping area on the Treasure Coast.
- Spacious site is ideal for a wide range of uses and it's neighboring tenants include: Sprint, Jenny Craig, A Spa, and Sage Dental.
- High traffic area as it is across the street from the Treasure Coast Mall and a mixture of National retail and restaurant tenants.
- Other features include highly visible monument sign and a dedicated turning lane. SPACE WILL LEASE QUICK!!

#### **Property Aerial**