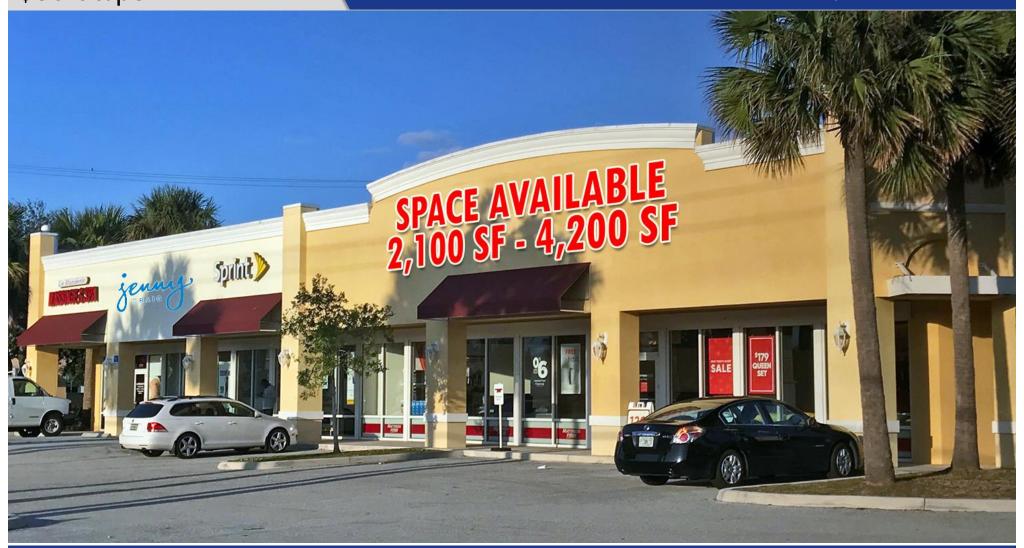

# **Prime Retail Space**

2837 NW Federal Highway, Stuart FL 34994

| LEASE RATE        | \$30.00/psf NNN           |
|-------------------|---------------------------|
| SPACE AVAILABLE   | 2,100 - 4,200 sf          |
| BUILDING SIZE     | 8,133 sf                  |
| BUILDING TYPE     | Mixed Used /Retail/Office |
| ACREAGE           | 1.35 AC                   |
| FRONTAGE          | +/- 211′                  |
| TRAFFIC COUNT     | 64,782 ADT                |
| YEAR BUILT        | 2008                      |
| CONSTRUCTION TYPE | Concrete                  |
| PARKING SPACE     | 30 + parking in the rear  |
| ZONING            | CG - Commercial General   |
| LAND USE          | Commercial General        |
| UTILITIES         | Undisclosed               |
|                   |                           |

- Exceptional retail space located in a very prominent shopping area on the Treasure Coast.
- Spacious site is ideal for a wide range of uses and it's neighboring tenants include: Sprint, Jenny Craig, A Spa, and Sage Dental.
- High traffic area as it is across the street from the Treasure Coast Mall and a mixture of National retail and restaurant tenants.
- Other features include highly visible monument sign and a dedicated turning lane. SPACE WILL LEASE QUICK!!