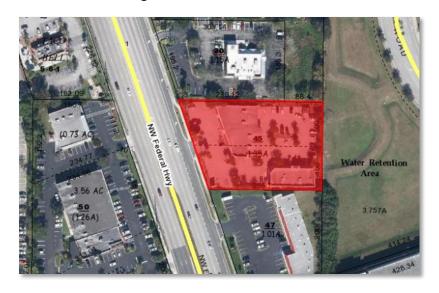

# **Prime Retail Space**

2837 NW Federal Highway, Stuart FL 34994

| LEASE RATE        | \$30.00/psf NNN           |
|-------------------|---------------------------|
| SPACE AVAILABLE   | 2,100 - 4,200 sf          |
| BUILDING SIZE     | 8,133 sf                  |
| BUILDING TYPE     | Mixed Used /Retail/Office |
| ACREAGE           | 1.35 AC                   |
| FRONTAGE          | +/- 211′                  |
| TRAFFIC COUNT     | 64,782 ADT                |
| YEAR BUILT        | 2008                      |
| CONSTRUCTION TYPE | Concrete                  |
| PARKING SPACE     | 30 + parking in the rear  |
| ZONING            | CG - Commercial General   |
| LAND USE          | Commercial General        |
| UTILITIES         | Undisclosed               |
|                   |                           |

#### **Property Aerial**