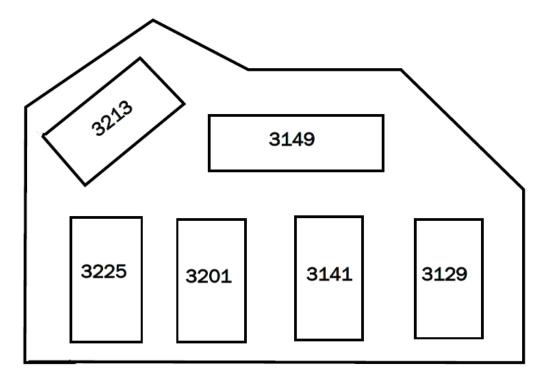

# INTERSTATE 30 BUSINESS PARK 3213 Interstate 30 | Mesquite, Texas



### **Building Features**

- Interstate 30 Exposure
- Easy Access
- Ample Parking
- Free Wi-Fi
- Tenant Conference Room and Break Room
- 24/7 Tenant Access
- Shared Waiting Area

### Available Space

- Private Office Suites
- Flexible, Simple Lease
- Short and Long-Term Lease Opportunities
- New Business Friendly
- Full Service
- Immediate Occupancy

#### Lexie Tanner

Office: 972.771.7577 Cell: 469.651.9312 Leads@skyrei.com





### Location Description

This building is located off I-30 near 635. This is a high traffic area near Town East Mall.





106 E. Rusk, Suite 200 Rockwall, Texas 75087 www.skyrei.com

## **INTERSTATE 30 BUSINESS PARK**







Westbound I-30 Service Road

#### Lexie Tanner

Office: 972.771.7577 Cell: 469.651.9312 Leads@skyrei.com



106 E. Rusk, Suite 200 Rockwall, Texas 75087 www.skyrei.com