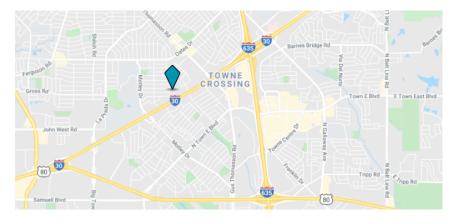

### Location Description

This building is located off I-30 near 635. This is a high traffic area near Town East Mall.

106 E. Rusk, Suite 200 Rockwall, Texas 75087 www.skyrei.com

## **INTERSTATE 30 BUSINESS PARK**

Westbound I-30 Service Road