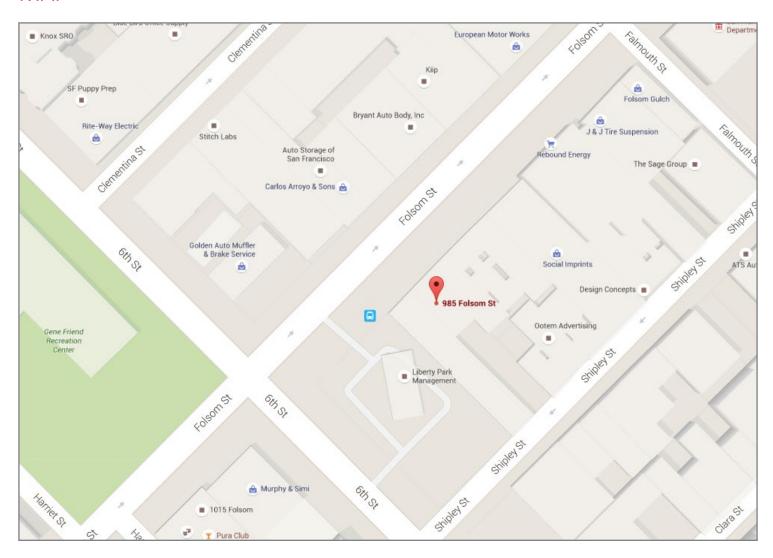

t is published subject to the possibility of errors, omissions, changing of listing information including price, term, financing, or withdrawal without notice. We include projections, estimates, opinions, and/or assumptions, for example only, and they may not represent current or future performance of the property. You should consult your tax and legal advisors before to verify the validity of our estimates.



# 985 FOLSOM STREET, SAN FRANCISCO

### **ABOUT**

This Retail/Restaurant/Office opportunity features a high ceiling, sand blasted brick walls, great parking potential, and a cozy sun-lite patio in the rear. Nearby businesses and attractions include: Victoria Manalo Draves Park, Fondue Cowboy, SoMa Inn Cafe', and Mathilde French Bistro. **Please Do Not Disturb Tenant!** 

#### MAP



#### **CONTACT Jonathan Blatteis** 415-321-7486 | jb@brsf.co | BRE#:00812015

BLATTEIS REALTY CO. 44 Montgomery Street, Ste. 1288 | t: 415-981-2844 | f: 415-981-4986 | info@brsf.co | BRE#: 01421282 | www.sfretail.net

This statement with the information it contains, is given with the understanding that all negotiations relating to the purchase, renting or leasing of the property described above shall be conducted through this office. The above information, while not guaranteed, has been secured from sources believed to be reliable. We have not verified its accuracy and make no guarantee, warranty or representation regarding this information and it is published subject to the possibility of errors, omissions, changing of listing information including price, term, financing, or withdrawal