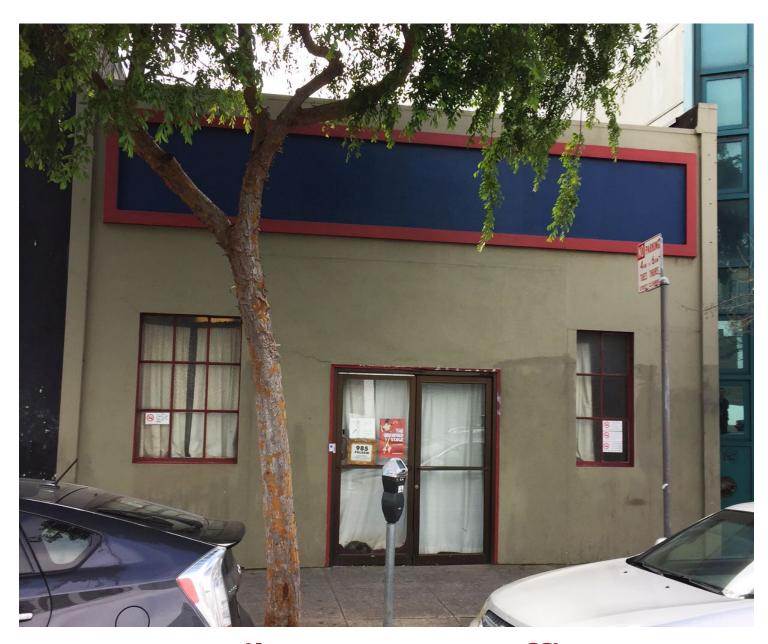

# 985 FOLSOM STREET, SAN FRANCISCO

### **ABOUT**

This Retail/Restaurant/Office opportunity features a high ceiling, sand blasted brick walls, great parking potential, and a cozy sun-lite patio in the rear. Nearby businesses and attractions include: Victoria Manalo Draves Park, Fondue Cowboy, SoMa Inn Cafe', and Mathilde French Bistro. **Please Do Not Disturb Tenant!** 