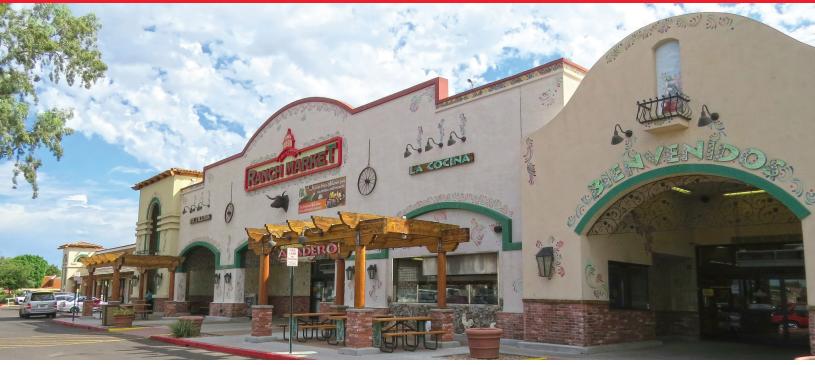

## WINSOR RANCH

3415 W. GLENDALE AVENUE PHOENIX, AZ 85051 SEC GLENDALE AVENUE & 35TH AVENUE

## ANCHOR SPACE AVAILABLE - 18,215 SF SHOP SPACE 2,547 SF & 3,512 SF FOR LEASE

#### **FEATURES:**

- ZONING: C-2, City of Phoenix
- Anchored by Los Altos Ranch Market
- Project Size: 133,737 SF
- Great visibility with high traffic counts
- · Located less than two miles from I-17 Freeway
- Tremendous demographics. More than 536,000 within 5 miles.