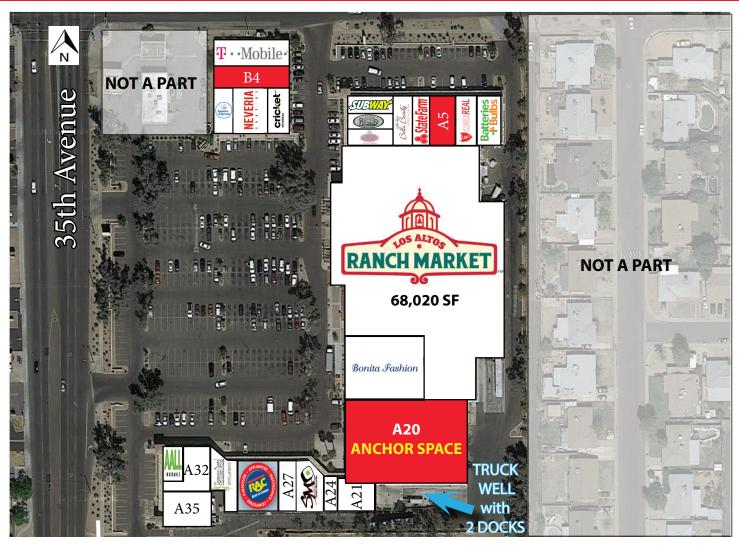

## ANCHOR SPACE AVAILABLE - 18,215 SF SHOP SPACE 2,547 SF & 3,512 SF FOR LEASE

| Suite | Tenant                 | SF    | Suite  | Tenant                  | SF       | <u>Suite</u> | Tenant              | SF    |
|-------|------------------------|-------|--------|-------------------------|----------|--------------|---------------------|-------|
| A1/2  | Batteries & Bulbs      | 2,688 | A16/19 | Bonita Fashion          | 7,824    | A33          | AALL Insurance      | 1,556 |
| A3    | Clinica Real           | 2,541 | A20    | AVAILABLE               | 18,215   | A35          | Wave MAX            | 3,221 |
| A5    | AVAILABLE w/ NOTICE    | 2,547 | A21    | PRM RE Holdings         | 1,572    | B1           | T-Mobile            | 3,059 |
| A7    | State Farm Insurance   | 1,280 | A24    | Brimley's Water and Ice |          | B4           | AVAILABLE           | 3,512 |
| A8    | Bella Beauty Boutique  | 1,432 | A25    | Sushi Mocorito          | 2,771    | B8           | Rapido Tax Express  | 1,250 |
| A9    | Subway                 | 1,244 | A27    | Botanica Mis Orisha     | ,<br>746 | B9/B10       | ) Antojitos Neveria | 1,855 |
| A10   | R Kidd's Pizza & Wings | 1,050 | A28    | Rent-A-Center           | 4,052    | B11          | Cricket Wireless    | 1,662 |
| A11   | Nuestra Belleza        | 1,272 | A30/31 | Hermosa Dental          | 2,408    |              |                     |       |
|       |                        |       | A32    | Happy Kids Pediatrics   | 2,200    |              |                     |       |