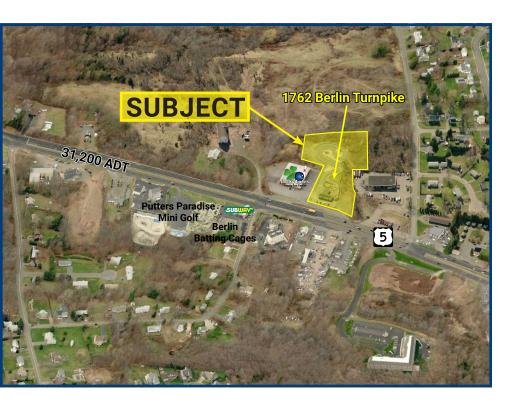

# THE CHECKERED FLAG RACEWAY 1762 Berlin Turnpike/US Route 5 • Berlin, CT 06037

#### Highlights:

- 4.3 Acres of Commercially Zoned Property on the Berlin Turnpike
- Traffic Count 31,200 ADT
- Easy On/Off To & From Highway
- All Public Utilities; Gas, Electric, Water/Sewer

#### **Property Profile:**

**Total Land Area:** 4.3 Acres **Frontage:** 300+ Feet

**Zone:** BT-1 (Berlin Turnpike Commercial)

**Utilities:** Gas, Electric, Water/Sewer

Availability: Immediate

Traffic Count: 31,000+ ADT