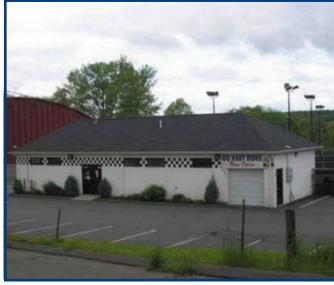

# THE CHECKERED FLAG RACEWAY 1762 Berlin Turnpike/US Route 5 • Berlin, CT 06037

**Building Size:** 3,800 Square Feet