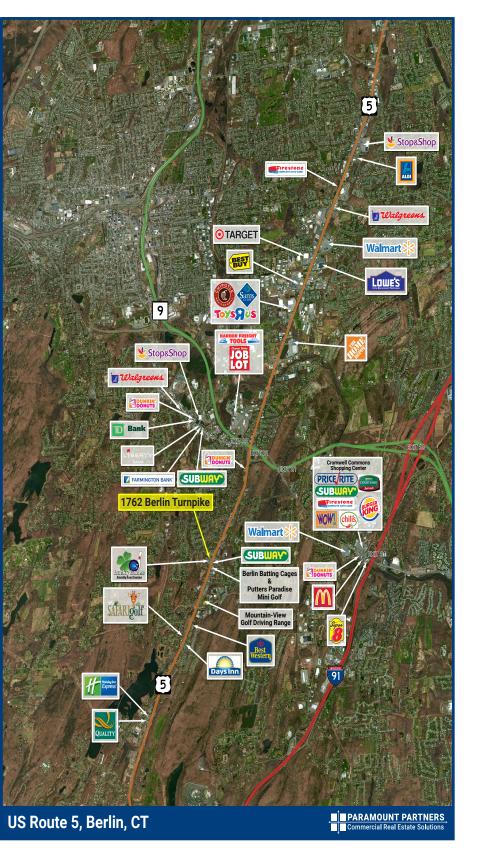

# THE CHECKERED FLAG RACEWAY 1762 Berlin Turnpike/US Route 5 • Berlin, CT 06037

#### Highlights:

- 4.3 Acres of Commercially Zoned Property on the Berlin Turnpike
- Traffic Count 31,200 ADT
- Easy On/Off To & From Highway
- All Public Utilities; Gas, Electric, Water/Sewer

#### **Property Profile:**

**Total Land Area:** 4.3 Acres **Frontage:** 300+ Feet

**Zone:** BT-1 (Berlin Turnpike Commercial)

**Utilities:** Gas, Electric, Water/Sewer

Availability: Immediate

Traffic Count: 31,000+ ADT