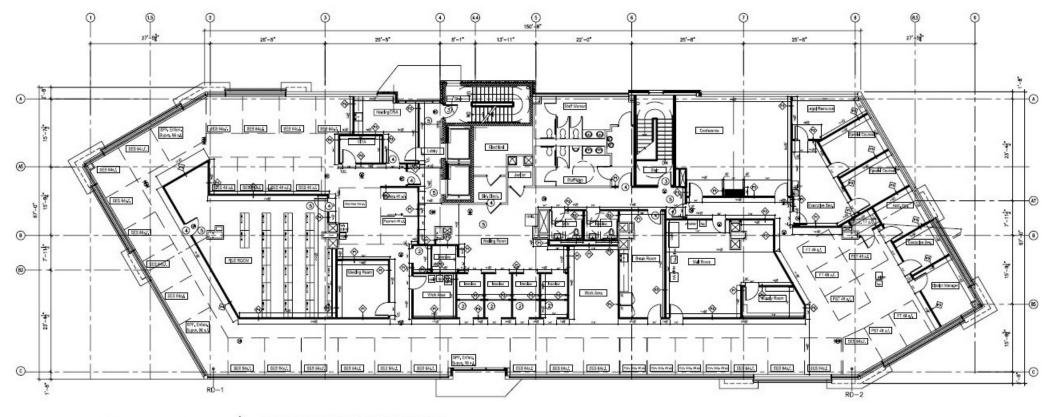

## NEW OFFICE/MEDICAL SUITES FOR LEASE

Near Prince William Hospital and Sudley Road 8551 Rixlew Lane Manassas, VA 20109

• Suite 400: 3,000-12,400 SF– Fully Built Out Entire Fourth Floor Lease Rate: \$22.50 Full Service

Offering subject to errors, omissions, prior sale, change in price, or withdrawal without notice.

First Floor: 1,975 SF- 7,179 SF

Suite 400: 3,000-12,400 SF: Entire 4th Floor Lease Rate: \$22.50 PSF

KITCHEN FIRE EXTINGUISHERS. LARSEN WC-BL WET CHEWICAL K CLASS 6 LITER WITH M3216 L SEMI-RECESSED CABINET. G.C. TO INSTALL TOP OF FIRE EXTINGUISHERS AT 5'-0" A.F.F.