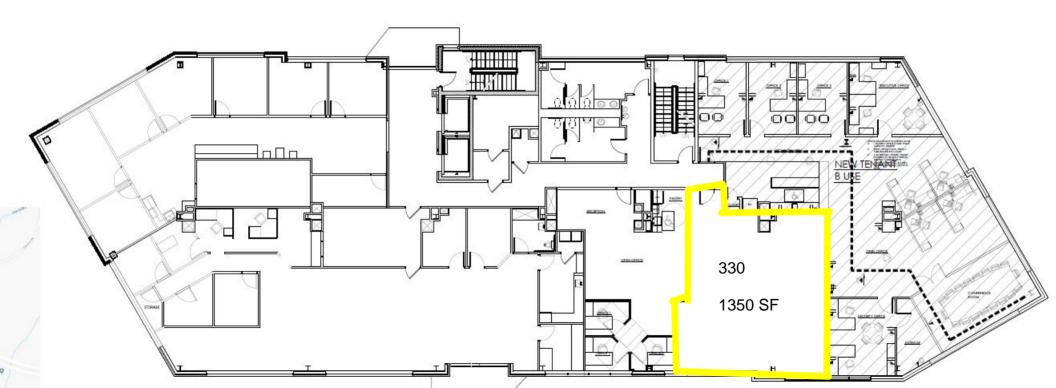

• Suite 330: 1,350 SF Shell Space– Third Floor with Excellent Window Line Lease Rate: \$20.95 PSF Full Service With Immediate Occupancy

• Suites 102-104 Can Be Combined To Create A 7,197 SF Suite Lease Rate: \$20.95 PSF Full Service Less Cleaning