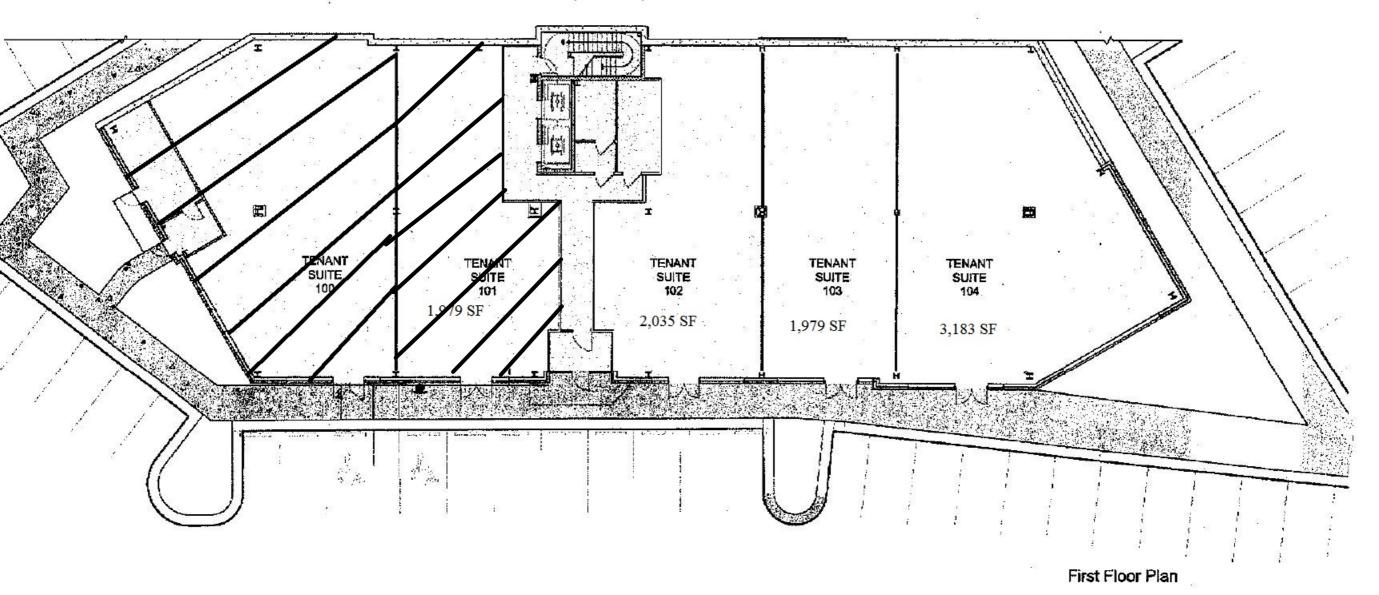

• Suite 330: 1,350 SF Shell Space– Third Floor with Excellent Window Line Lease Rate: \$20.95 PSF Full Service With Immediate Occupancy

• Suites 102-104 Can Be Combined To Create A 7,197 SF Suite Lease Rate: \$20.95 PSF Full Service Less Cleaning

• Suite 104: 3,183 SF Shell Space– Ground Floor with Separate Entrance Lease Rate: \$20.95 PSF Full Service Less Cleaning

• Suite 103: 1,979 SF Shell Space– Ground Floor with Separate Entrance Lease Rate: \$20.95 PSF Full Service Less Cleaning

• Suite 102: 2,035 SF Shell Space– Ground Floor with Separate Entrance Lease Rate: \$20.95 PSF Full Service Less Cleaning

Edward B. Wright, III 9009 Sudley Road Manassas, Virginia 20110

Phone: 703-368-8136 Fax: 703-368-7238 Email: ebw@wright-realty.com Website: www.wright-realty.com