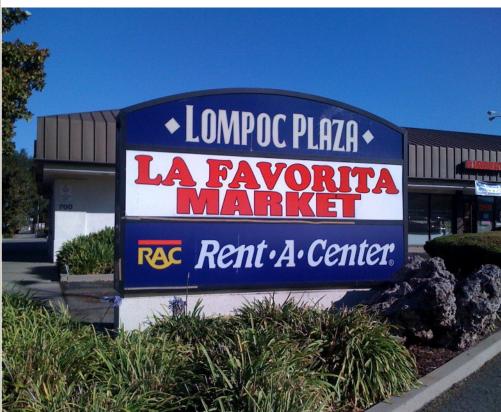

# Exceptional Retail/Office Space LOMPOC PLAZA

## 646 & 648 North H Street, Lompoc CA

#### **Features Include:**

Lompoc Plaza offers very high street visibility with excellent foot traffic. Located in the heart of down town Lompoc shopping district Lompoc Plaza has well established co-Tenants such as La Favorita Market, Rent A Center, Vargas Jewelers, AT&T, Cash Advance, UPS/Box Shop, Crossfit Gym, Lompoc Fashions, and more.