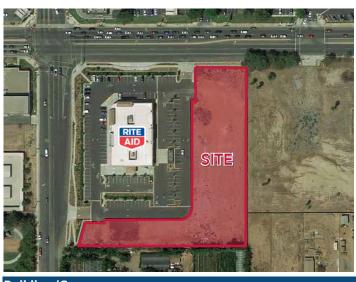

## SEC Van Buren Blvd. & Washington St.

## Riverside, CA 92504

| Riverside, CA 92     | .504                                                                                                                                                                                                                                                                                            |
|----------------------|-------------------------------------------------------------------------------------------------------------------------------------------------------------------------------------------------------------------------------------------------------------------------------------------------|
| County:              | Riverside                                                                                                                                                                                                                                                                                       |
| Market:              | East Valley                                                                                                                                                                                                                                                                                     |
| Sub Market:          | Riverside                                                                                                                                                                                                                                                                                       |
| Property Near:       | SEC Van Buren Blvd. &<br>Washington St.                                                                                                                                                                                                                                                         |
| Land Size (Acres)    | 2.05 Acres                                                                                                                                                                                                                                                                                      |
| Available SF:        | 35,400 SF                                                                                                                                                                                                                                                                                       |
| Building SF:         | 35,400 SF                                                                                                                                                                                                                                                                                       |
| Retail SF:           | 35,400 SF                                                                                                                                                                                                                                                                                       |
| General Listing/Trai | nsaction Information                                                                                                                                                                                                                                                                            |
| Asking Rate:         | Per Month                                                                                                                                                                                                                                                                                       |
| Min Avail SF:        | 1,000 SF                                                                                                                                                                                                                                                                                        |
| Max Contig SF:       | 23,800 SF                                                                                                                                                                                                                                                                                       |
| Transaction Type:    | Lease                                                                                                                                                                                                                                                                                           |
| Parking              |                                                                                                                                                                                                                                                                                                 |
| # Spaces:            | 175                                                                                                                                                                                                                                                                                             |
| Site                 |                                                                                                                                                                                                                                                                                                 |
| Land SF:             | 89,298 SF                                                                                                                                                                                                                                                                                       |
| Parcel Number:       | 274-040-047 (P), 049 (P) & 050 (P)                                                                                                                                                                                                                                                              |
| Zoning:              | MC                                                                                                                                                                                                                                                                                              |
| Contacts             |                                                                                                                                                                                                                                                                                                 |
| Listing Broker(s)    | Nick Wirick<br>Lee & Associates - Riverside<br>951.276.3636<br>nwirick@lee-associates.com<br>Chris Beauchamp<br>Lee & Associates - Riverside<br>951.276.3675<br>cbeauchamp@lee-associates.com<br>Miranda Fifield<br>Lee & Associates - Riverside<br>951.276.3656<br>mfifield@lee-associates.com |
| ients                |                                                                                                                                                                                                                                                                                                 |