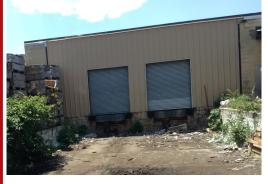

#### PROPERTY HIGHLIGHTS

- 4,500 22,000 +/- Sq. Ft. Available
- 1 Acre Available (Can be used for Parking)
- 16' 32' Ceilings
- 2 Tailboard Doors, 1 Drive-in Door
- Ample Car Parking