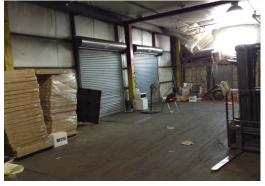

#### PROPERTY HIGHLIGHTS

- 4,500 22,000 +/- Sq. Ft. Available
- 1 Acre Available (Can be used for Parking)
- 16' 32' Ceilings
- 2 Tailboard Doors, 1 Drive-in Door
- Ample Car Parking