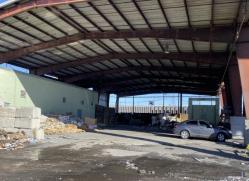

#### PROPERTY HIGHLIGHTS

- 4,500 22,000 +/- Sq. Ft. Available
- 1 Acre Available (Can be used for Parking)
- 16' 32' Ceilings
- 2 Tailboard Doors, 1 Drive-in Door
- Ample Car Parking