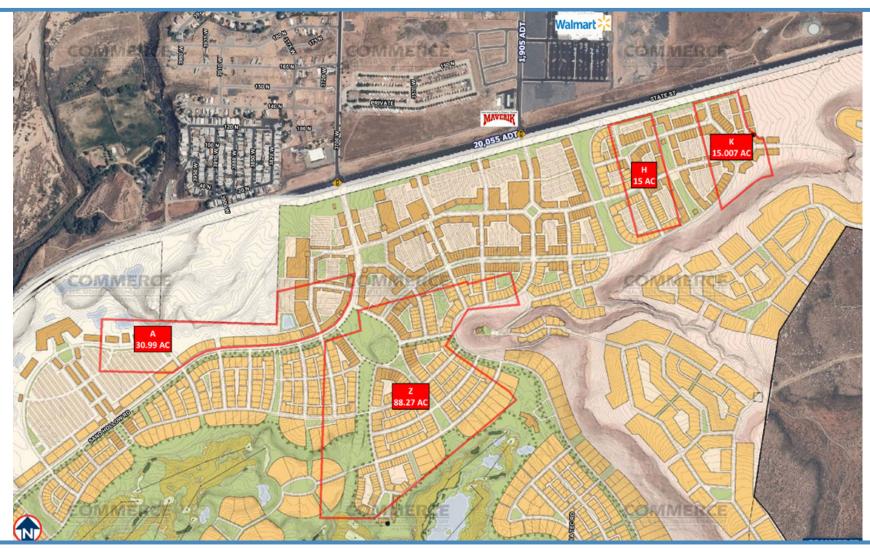

# APPROX 3200 WEST & SR9 HURRICANE, UTAH

LAND FOR SALE
(2) 15 ACRE PARCELS

### **PROPERTY FEATURES**

- (2) 15 acre commercial parcels
- State Route 9 frontage
- Highway Commercial Zoning
- Superb Access and Visibility
- Across the street from the new Super Walmart

Price: Parcel I - \$3,000,000 \$2,550,000
 Parcel 2 - \$3,000,000 \$2,550,000

# APPROX 3200 WEST & SR9

## Hurricane, Utah

For more information, please contact: