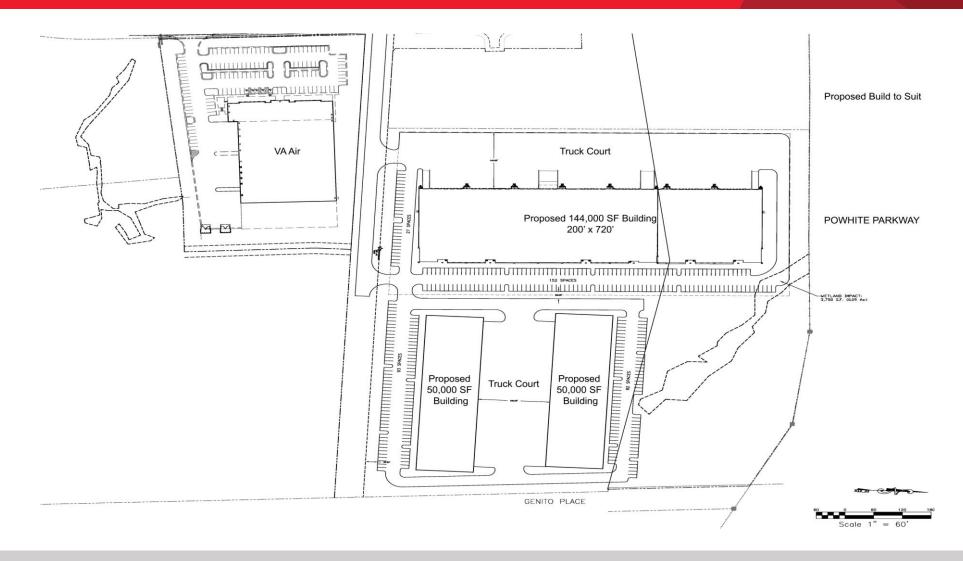

## **Property Features**

- · Chesterfield's Premier Business Park
- 9 acres with flexible R&D zoning (allows for office, flex and a variety of other uses)
- Class A office & flex build-to-suits available (see proposed 50,000 – 144,000 SF buildings attached)
- Controlled park setting
- Excellent access adjacent to I-288 and Powhite Parkway interchange
- 20 minutes to Ft. Lee
- · 23 minutes to Short Pump
- 12 minutes to downtown
- · Call agent for pricing