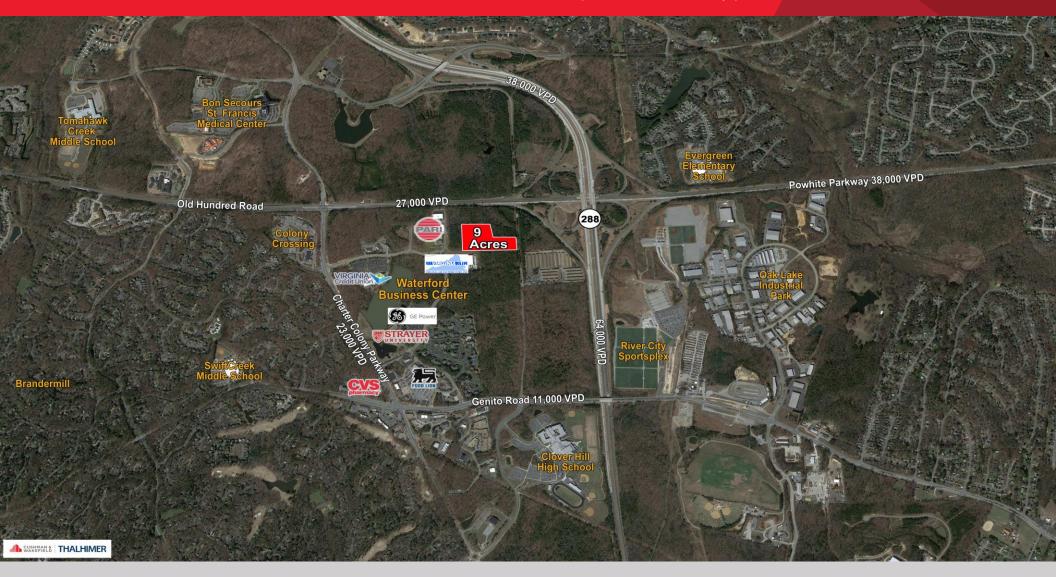

## **Property Features**

- · Chesterfield's Premier Business Park
- 9 acres with flexible R&D zoning (allows for office, flex and a variety of other uses)
- Class A office & flex build-to-suits available (see proposed 50,000 – 144,000 SF buildings attached)
- Controlled park setting
- Excellent access adjacent to I-288 and Powhite Parkway interchange
- 20 minutes to Ft. Lee
- · 23 minutes to Short Pump
- 12 minutes to downtown
- · Call agent for pricing