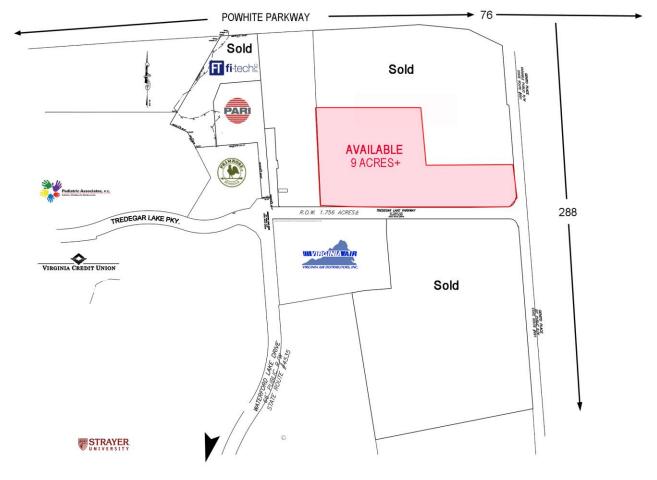

## **Property Features**

- · Chesterfield's Premier Business Park
- 9 acres with flexible R&D zoning (allows for office, flex and a variety of other uses)
- Class A office & flex build-to-suits available (see proposed 50,000 – 144,000 SF buildings attached)
- Controlled park setting
- Excellent access adjacent to I-288 and Powhite Parkway interchange
- 20 minutes to Ft. Lee
- · 23 minutes to Short Pump
- 12 minutes to downtown
- · Call agent for pricing