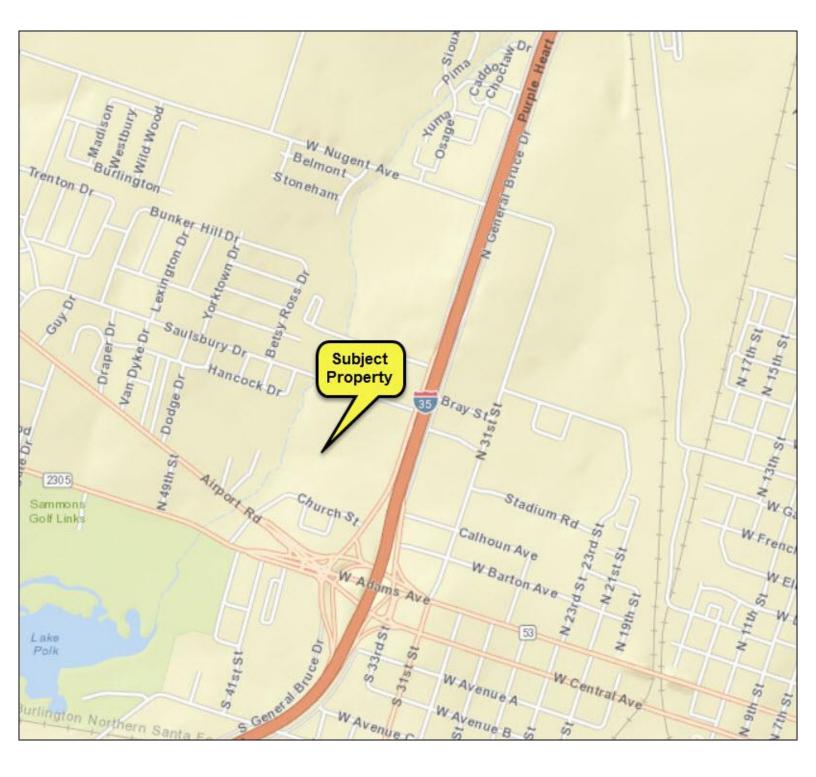

#### **LOCATION MAP**

## **EXECUTIVE SUMMARY**

| <u>Location</u> :    | This prime development land is located at<br>the NWC of I-35 and Hwy 36. The location is<br>ideal for restaurants, hotels, professional<br>offices, and many other possibilities. Excellent<br>visibility and access from I-35. Road frontage<br>on 3 sides. |
|----------------------|--------------------------------------------------------------------------------------------------------------------------------------------------------------------------------------------------------------------------------------------------------------|
| <u>Land Size</u> :   | 27.862 acres                                                                                                                                                                                                                                                 |
| <u>Utilities</u> :   | Water and Sewer services are provided<br>through the City of Temple. Electricity is<br>provided through Oncor or a provider of<br>your choosing. Gas is available through<br>Atmos.                                                                          |
| <u>Zoning</u> :      | Commercial                                                                                                                                                                                                                                                   |
| <u>Taxes</u> :       | \$6,646.71 (BellCad 2016)                                                                                                                                                                                                                                    |
| <u>Sales Price</u> : | Contact Broker                                                                                                                                                                                                                                               |