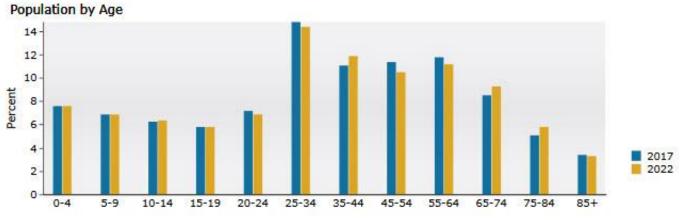

Temple is strategically located along the Central Texas technology corridor between San Antonio and Austin to the south and Dallas/Fort Worth to the north, and is easily accessible via road or air. The city is located on Interstate 35, the main north-south interstate through Texas that extends from Mexico to Canada. The other major highways in the community include: US Highway 190, SH 36, SH 53, and SH 95. Temple is a principal city in the Killeen-Temple-Fort Hood Metropolitan Statistical Area, which has an estimated population of 405,300. Direct access to Interstate 35 positions Temple within 180 miles of 80% of Texas' population. (Source: www.choosetemple.com)