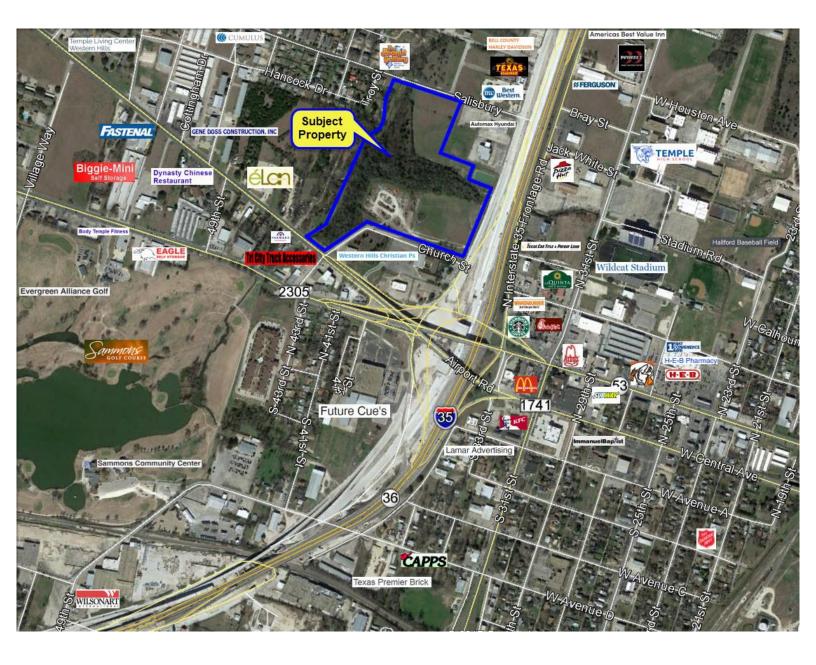

## **EXECUTIVE SUMMARY**

| <u>Location</u> :    | This prime development land is located at<br>the NWC of I-35 and Hwy 36. The location is<br>ideal for restaurants, hotels, professional<br>offices, and many other possibilities. Excellent<br>visibility and access from I-35. Road frontage<br>on 3 sides. |
|----------------------|--------------------------------------------------------------------------------------------------------------------------------------------------------------------------------------------------------------------------------------------------------------|
| <u>Land Size</u> :   | 27.862 acres                                                                                                                                                                                                                                                 |
| <u>Utilities</u> :   | Water and Sewer services are provided<br>through the City of Temple. Electricity is<br>provided through Oncor or a provider of<br>your choosing. Gas is available through<br>Atmos.                                                                          |
| <u>Zoning</u> :      | Commercial                                                                                                                                                                                                                                                   |
| <u>Taxes</u> :       | \$6,646.71 (BellCad 2016)                                                                                                                                                                                                                                    |
| <u>Sales Price</u> : | Contact Broker                                                                                                                                                                                                                                               |

#### **AREA MAP**