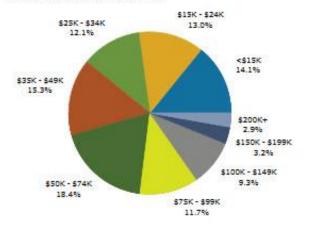

Temple is strategically located along the Central Texas technology corridor between San Antonio and Austin to the south and Dallas/Fort Worth to the north, and is easily accessible via road or air. The city is located on Interstate 35, the main north-south interstate through Texas that extends from Mexico to Canada. The other major highways in the community include: US Highway 190, SH 36, SH 53, and SH 95. Temple is a principal city in the Killeen-Temple-Fort Hood Metropolitan Statistical Area, which has an estimated population of 405,300. Direct access to Interstate 35 positions Temple within 180 miles of 80% of Texas' population. (Source: www.choosetemple.com)