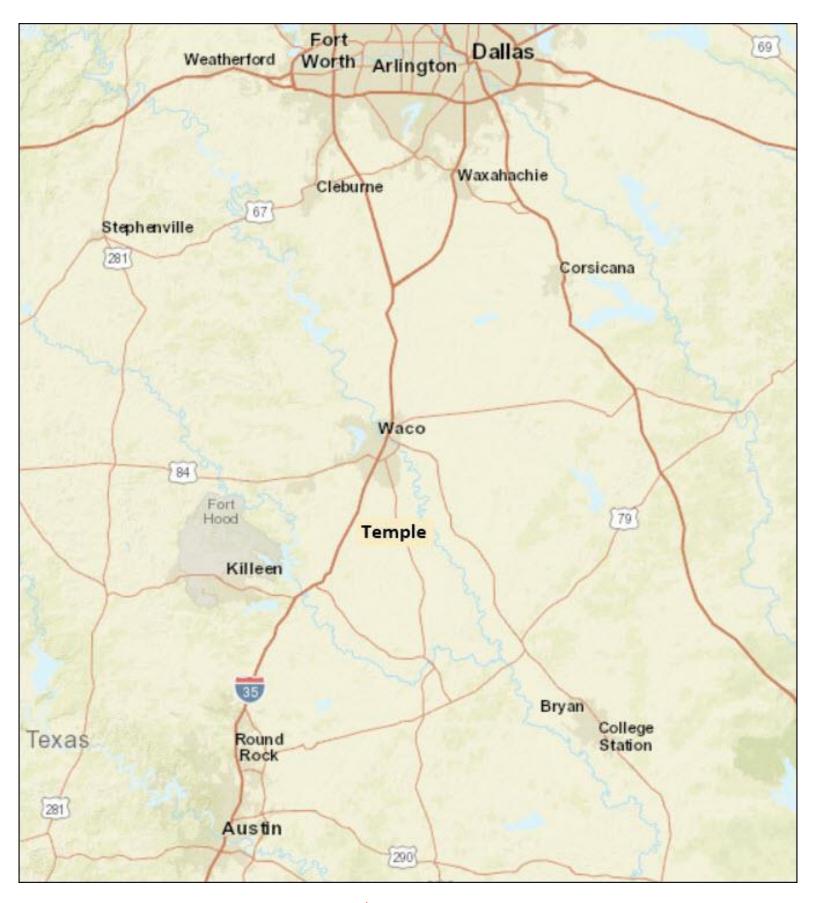

rocery store chain in central Texas) has a 750,000 SF distribution facility in Temple. 300,000 SF of that facility is for frozen food completed in 2012.



Headquartered in Temple is McLane, Inc.'s, corporate office and the 800,000 SF McLane SW distrubution Center (the nation's largest convenience store supplier).



Also headquartered in Temple is Fikes Wholesale, Inc., and several CEFCO convenience stores.



Other top employers in Temple are Baylor Scott & White Health Service Company, Sprint/Nextel Corporation, HEB Distribution, Walmart, McLane and soon Baylor Scott and White D.C.



Next door to the new HEB D.C. is Walmart's large 1 million SF regional SuperCenter distribution center on Temple's Industrial Park.

#### **LOCATION MAP**





#### **AREA MAP**





### **REGIONAL MAP**





#### **BELLCAD MAP**





### WATER AND SEWER MAP





### **SITE MAP**



402 S General Bruce Dr, Temple, Texas, 76504 Rings: 1, 3, 5 mile radii

Prepared by Esri Latitude: 31.09857 Longitude: -97.36405





#### **TRAFIC COUNT MAP**





Average Daily Traffic Volume Up to 6,000 vehicles per day 6,001 - 15,000 15,001 - 30,000 30,001 - 50,000 50,001 - 100,000 More than 100,000 per day



Source: @2017 Kalibrate Technologies





#### Demographic and Income Profile

402 S General Bruce Dr, Temple, Texas, 76504 Ring: 3 mile radius Prepared by Esri Latitude: 31.09857 Longitude: -97.36405

| Summary