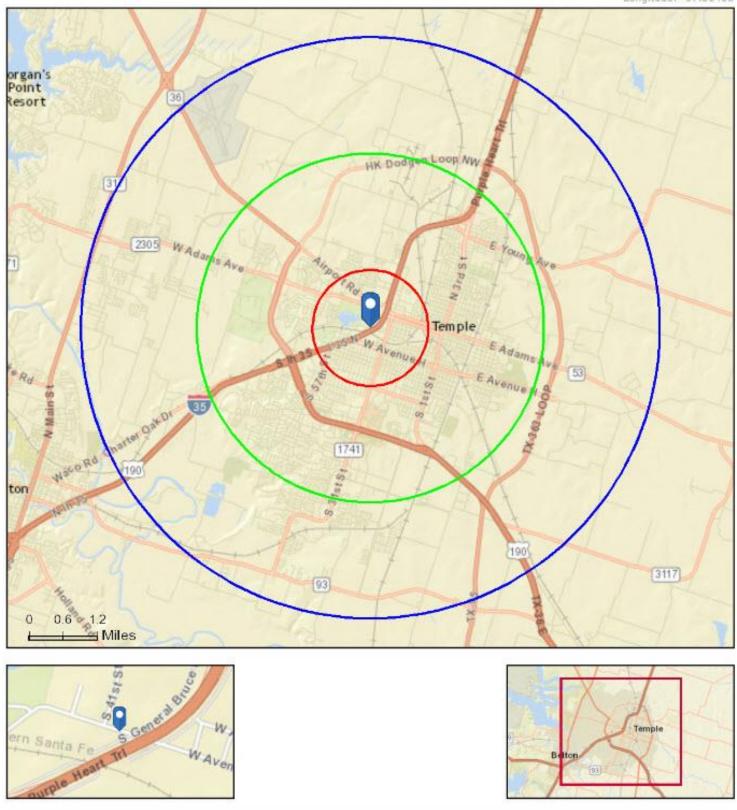

### **REGIONAL MAP**

### **SITE MAP**

402 S General Bruce Dr, Temple, Texas, 76504 Rings: 1, 3, 5 mile radii

Prepared by Esri Latitude: 31.09857 Longitude: -97.36405