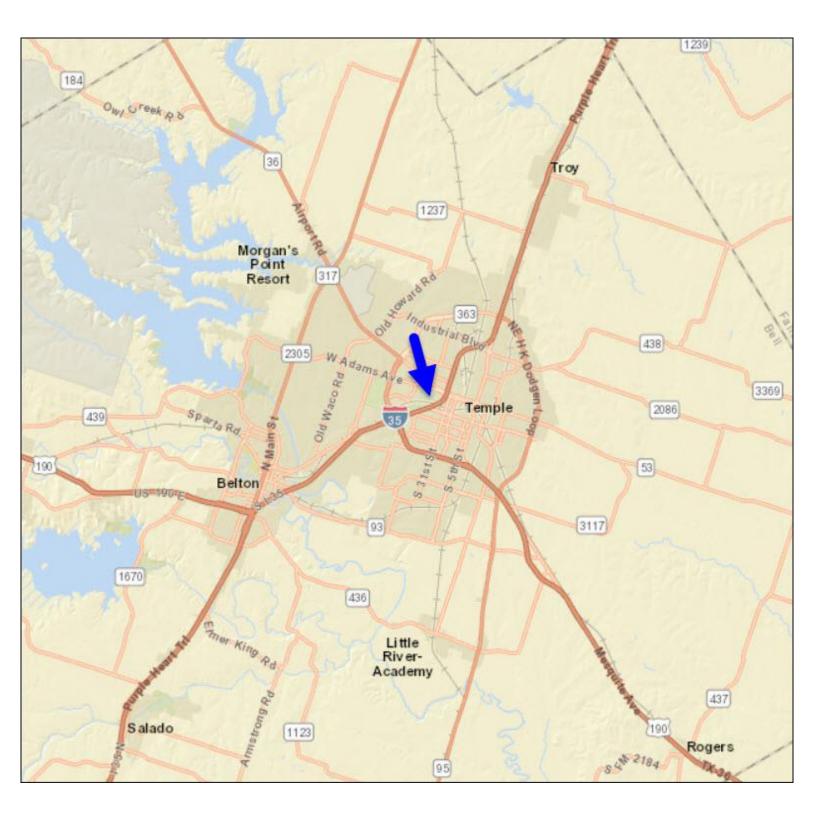

ilities.



HEB (a large grocery store chain in central Texas) has a 750,000 SF distribution facility in Temple. 300,000 SF of that facility is for frozen food completed in 2012.



Headquartered in Temple is McLane, Inc.'s, corporate office and the 800,000 SF McLane SW distrubution Center (the nation's largest convenience store supplier).



Also headquartered in Temple is Fikes Wholesale, Inc., and several CEFCO convenience stores.



Other top employers in Temple are Baylor Scott & White Health Service Company, Sprint/Nextel Corporation, HEB Distribution, Walmart, McLane and soon Baylor Scott and White D.C.



Next door to the new HEB D.C. is Walmart's large 1 million SF regional SuperCenter distribution center on Temple's Industrial Park.

#### **LOCATION MAP**





#### **AREA MAP**





### **REGIONAL MAP**





#### **BELLCAD MAP**





### WATER AND SEWER MAP





### **SITE MAP**



402 S General Bruce Dr, Temple, Texas, 76504 Rings: 1, 3, 5 mile radii

Prepared by Esri Latitude: 31.09857 Longitude: -97.36405





#### **TRAFIC COUNT MAP**





Average Daily Traffic Volume Up to 6,000 vehicles per day 6,001 - 15,000 15,001 - 30,000 30,001 - 50,000 50,001 - 100,000 More than 100,000 per day



Source: @2017 Kalibrate Technologies





#### Demographic and Income Profile

402 S General Bruce Dr, Temple, Texas, 76504 Ring: 3 mile radius Prepared by Esri Latitude: 31.09857 Longitude: -97.36405

| Summary