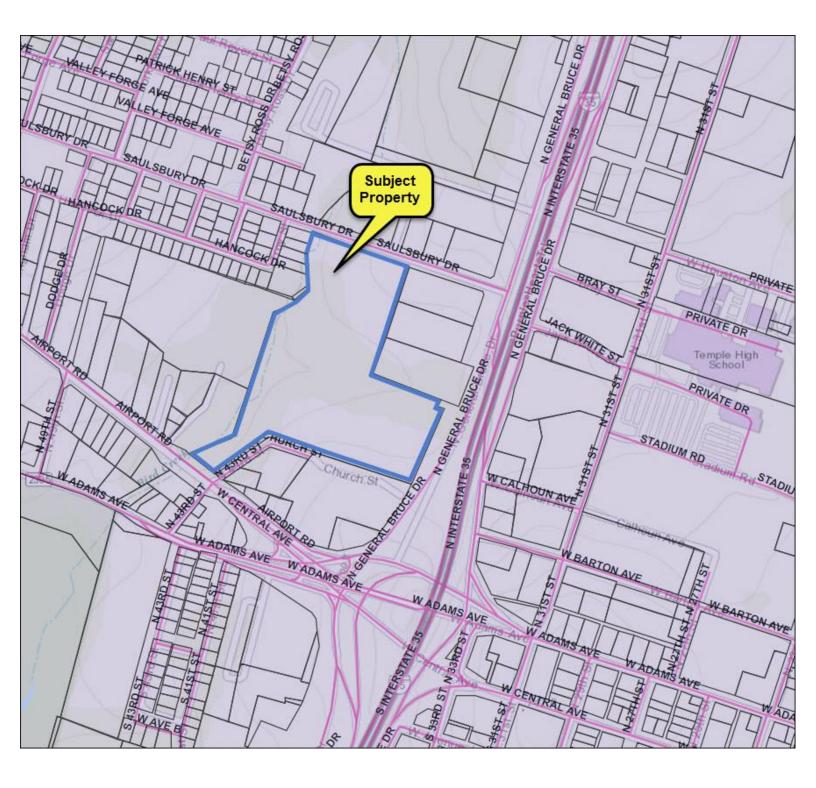

#### **BELLCAD MAP**

## **EXECUTIVE SUMMARY**

| <u>Location</u> :    | This prime development land is located at<br>the NWC of I-35 and Hwy 36. The location is<br>ideal for restaurants, hotels, professional<br>offices, and many other possibilities. Excellent<br>visibility and access from I-35. Road frontage<br>on 3 sides. |
|----------------------|--------------------------------------------------------------------------------------------------------------------------------------------------------------------------------------------------------------------------------------------------------------|
| <u>Land Size</u> :   | 27.862 acres                                                                                                                                                                                                                                                 |
| <u>Utilities</u> :   | Water and Sewer services are provided<br>through the City of Temple. Electricity is<br>provided through Oncor or a provider of<br>your choosing. Gas is available through<br>Atmos.                                                                          |
| <u>Zoning</u> :      | Commercial                                                                                                                                                                                                                                                   |
| <u>Taxes</u> :       | \$6,646.71 (BellCad 2016)                                                                                                                                                                                                                                    |
| <u>Sales Price</u> : | Contact Broker                                                                                                                                                                                                                                               |