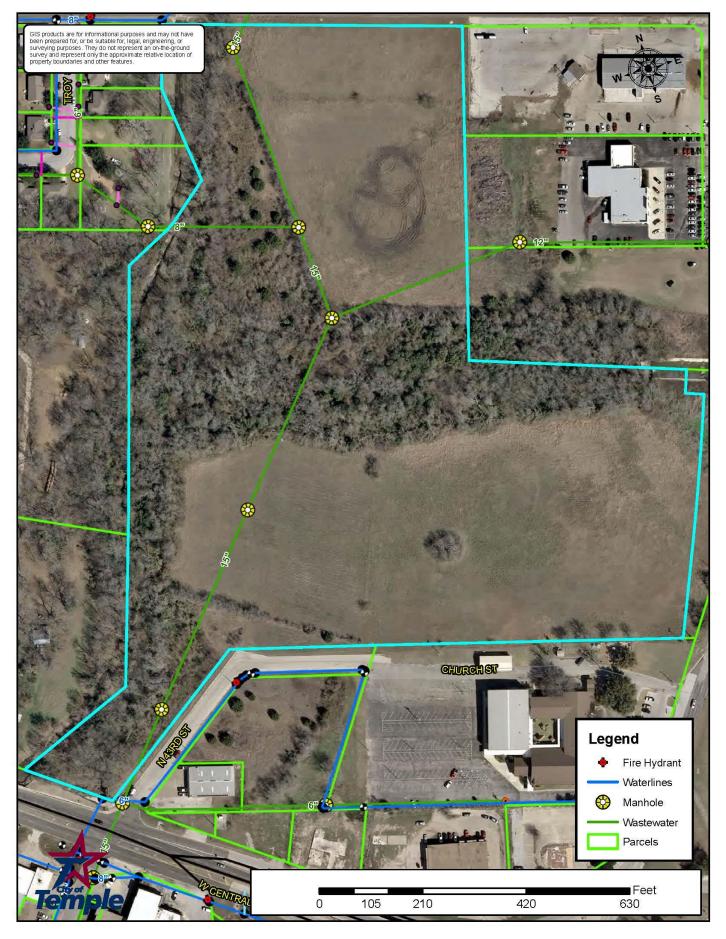

istribution facility in Temple. 300,000 SF of that facility is for frozen food completed in 2012.



Headquartered in Temple is McLane, Inc.'s, corporate office and the 800,000 SF McLane SW distrubution Center (the nation's largest convenience store supplier).



Also headquartered in Temple is Fikes Wholesale, Inc., and several CEFCO convenience stores.



Other top employers in Temple are Baylor Scott & White Health Service Company, Sprint/Nextel Corporation, HEB Distribution, Walmart, McLane and soon Baylor Scott and White D.C.



Next door to the new HEB D.C. is Walmart's large 1 million SF regional SuperCenter distribution center on Temple's Industrial Park.

#### **LOCATION MAP**





#### **AREA MAP**





### **REGIONAL MAP**





#### **BELLCAD MAP**





### WATER AND SEWER MAP





### **SITE MAP**



402 S General Bruce Dr, Temple, Texas, 76504 Rings: 1, 3, 5 mile radii

Prepared by Esri Latitude: 31.09857 Longitude: -97.36405





#### **TRAFIC COUNT MAP**





Average Daily Traffic Volume Up to 6,000 vehicles per day 6,001 - 15,000 15,001 - 30,000 30,001 - 50,000 50,001 - 100,000 More than 100,000 per day



Source: @2017 Kalibrate Technologies





#### Demographic and Income Profile

402 S General Bruce Dr, Temple, Texas, 76504 Ring: 3 mile radius Prepared by Esri Latitude: 31.09857 Longitude: -97.36405

| Summary