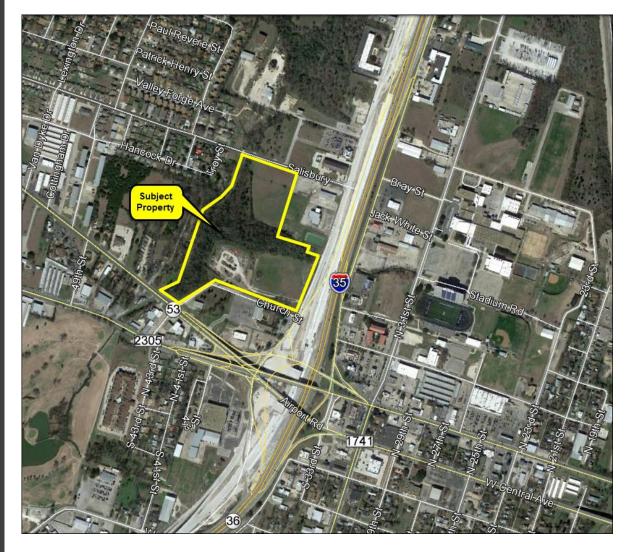

## **EXECUTIVE SUMMARY**

| <u>Location</u> :    | This prime development land is located at<br>the NWC of I-35 and Hwy 36. The location is<br>ideal for restaurants, hotels, professional<br>offices, and many other possibilities. Excellent<br>visibility and access from I-35. Road frontage<br>on 3 sides. |
|----------------------|--------------------------------------------------------------------------------------------------------------------------------------------------------------------------------------------------------------------------------------------------------------|
| <u>Land Size</u> :   | 27.862 acres                                                                                                                                                                                                                                                 |
| <u>Utilities</u> :   | Water and Sewer services are provided<br>through the City of Temple. Electricity is<br>provided through Oncor or a provider of<br>your choosing. Gas is available through<br>Atmos.                                                                          |
| <u>Zoning</u> :      | Commercial                                                                                                                                                                                                                                                   |
| <u>Taxes</u> :       | \$6,646.71 (BellCad 2016)                                                                                                                                                                                                                                    |
| <u>Sales Price</u> : | Contact Broker                                                                                                                                                                                                                                               |

#### **LOCATION MAP**