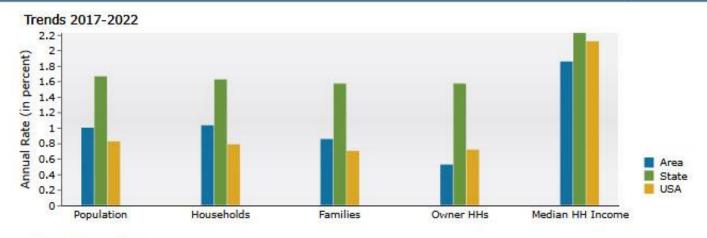

Temple is strategically located along the Central Texas technology corridor between San Antonio and Austin to the south and Dallas/Fort Worth to the north, and is easily accessible via road or air. The city is located on Interstate 35, the main north-south interstate through Texas that extends from Mexico to Canada. The other major highways in the community include: US Highway 190, SH 36, SH 53, and SH 95. Temple is a principal city in the Killeen-Temple-Fort Hood Metropolitan Statistical Area, which has an estimated population of 405,300. Direct access to Interstate 35 positions Temple within 180 miles of 80% of Texas' population. (Source: www.choosetemple.com)