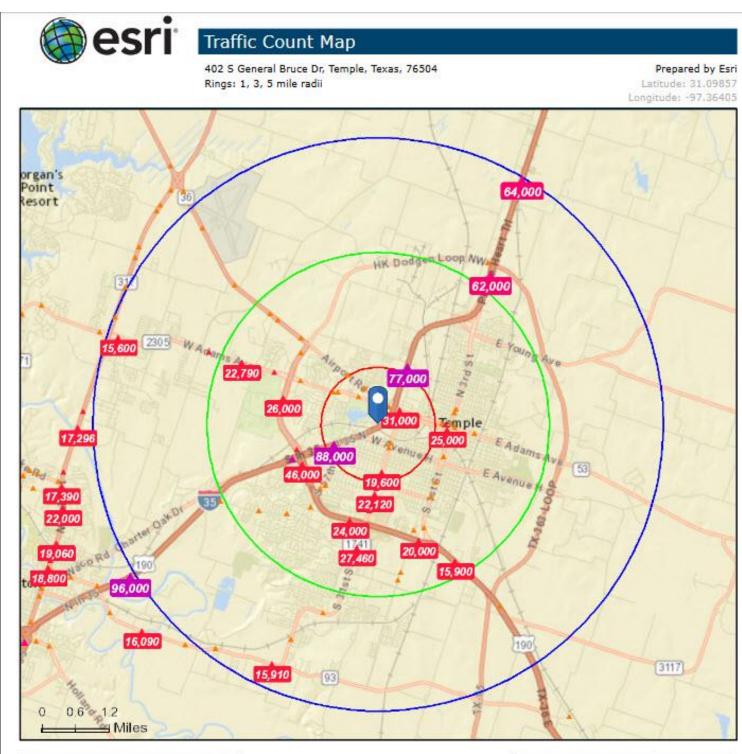

#### **TRAFIC COUNT MAP**

Average Daily Traffic Volume Up to 6,000 vehicles per day 6,001 - 15,000 15,001 - 30,000 30,001 - 50,000 50,001 - 100,000 More than 100,000 per day

Source: @2017 Kalibrate Technologies