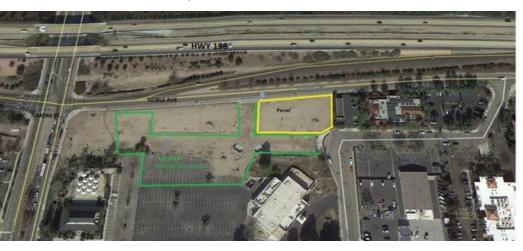

### **PROPERTY OVERVIEW**

First Class Building site fronting HWY 198 at Akers Rd.. Last frontage available! Can build up to 16,000 sf. Building A ground floor 4,328 sf 2nd floor 4,000 sf. Building B ground floor 3,935 sf, 2nd floor 3,750 sf. A single story building would only be 8-10,000 sf, depending on layout. Next to Eye Surgical Center.

Price includes existing parking lot improvements and all utilities to the parcels.

#### PROPERTY HIGHLIGHTS

- HWY 198 frontage
- · Last parcel in High profile office park
- · Flexible building sizes
- Great Parking
- · Price includes existing parking lot improvements and all utilities to the parcels