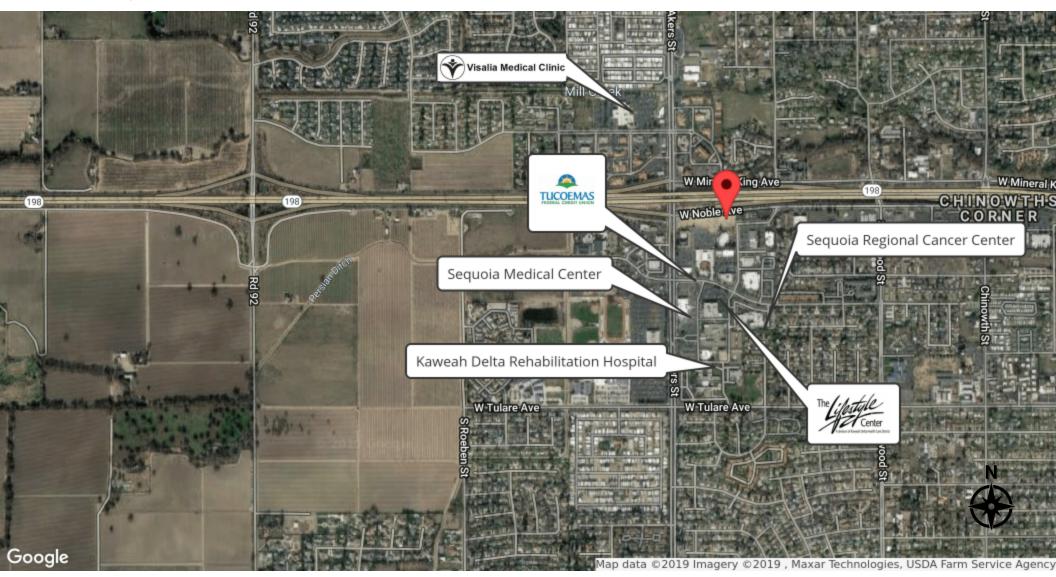

First Class Building site fronting HWY 198 at Akers Rd.. Last frontage available! Can build up to 16,000 sf. Building A ground floor 4,328 sf 2nd floor 4,000 sf. Building B ground floor 3,935 sf, 2nd floor 3,750 sf. A single story building would only be 8-10,000 sf, depending on layout. Next to Eye Surgical Center.

Price includes existing parking lot improvements and all utilities to the parcels.

#### PROPERTY HIGHLIGHTS

- HWY 198 frontage
- · Last parcel in High profile office park
- · Flexible building sizes
- Great Parking
- · Price includes existing parking lot improvements and all utilities to the parcels

#### MARTY ZEEB SIOR

559.625.2128 zeeb@aol.com CalDRE #00847045



## **Additional Photos**



MARTY ZEEB SIOR

559.625.2128 zeeb@aol.com CalDRE #00847045



## Retailer Map



### MARTY ZEEB SIOR

559.625.2128 zeeb@aol.com CalDRE #00847045



## **Additional Photos**



### MARTY ZEEB SIOR

559.625.2128 zeeb@aol.com CalDRE #00847045



Demographics Map & Report



| POPULATION          | 1 MILE    | 3 MILES   | 5 MILES   |
|---------------------|-----------|-----------|-----------|
| Total population    | 11,146    | 61,353    | 122,908   |
| Median age          | 35.5      | 33.5      | 31.9      |
| Median age (Male)   | 34.1      | 32.8      | 31.2      |
| Median age (Female) | 38.1      | 34.7      | 33.0      |
| HOUSEHOLDS & INCOME | 1 MILE    | 3 MILES   | 5 MILES   |
| Total households    | 4,296     | 21,431    | 40,042    |
| # of persons per HH | 2.6       | 2.9       | 3.1       |
| Average HH income   | \$66,925  | \$73,931  | \$69,625  |
| Avera