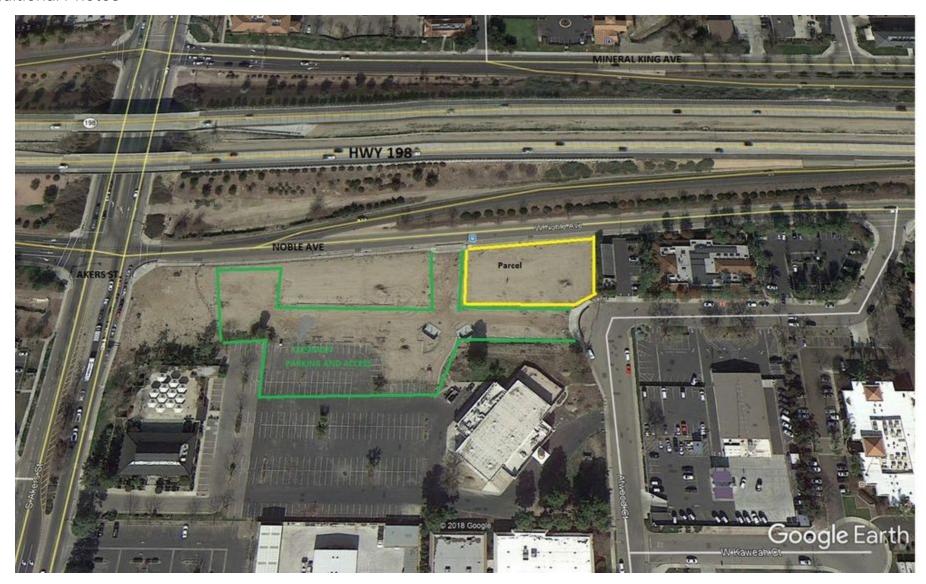

### **PROPERTY OVERVIEW**

First Class Building site fronting HWY 198 at Akers Rd.. Last frontage available! Can build up to 16,000 sf. Building A ground floor 4,328 sf 2nd floor 4,000 sf. Building B ground floor 3,935 sf, 2nd floor 3,750 sf. A single story building would only be 8-10,000 sf, depending on layout. Next to Eye Surgical Center.

Price includes existing parking lot improvements and all utilities to the parcels.

#### PROPERTY HIGHLIGHTS

- HWY 198 frontage
- · Last parcel in High profile office park
- · Flexible building sizes
- Great Parking
- · Price includes existing parking lot improvements and all utilities to the parcels