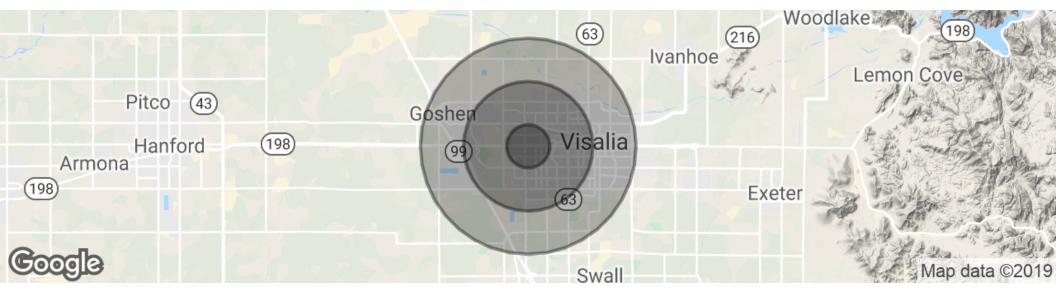

### MARTY ZEEB SIOR

559.625.2128 zeeb@aol.com CalDRE #00847045

Demographics Map & Report

| POPULATION          | 1 MILE    | 3 MILES   | 5 MILES   |
|---------------------|-----------|-----------|-----------|
| Total population    | 11,146    | 61,353    | 122,908   |
| Median age          | 35.5      | 33.5      | 31.9      |
| Median age (Male)   | 34.1      | 32.8      | 31.2      |
| Median age (Female) | 38.1      | 34.7      | 33.0      |
| HOUSEHOLDS & INCOME | 1 MILE    | 3 MILES   | 5 MILES   |
| Total households    | 4,296     | 21,431    | 40,042    |
| # of persons per HH | 2.6       | 2.9       | 3.1       |
| Average HH income   | \$66,925  | \$73,931  | \$69,625  |
| Average house value | \$274,493 | \$291,002 | \$279,631 |
|                     |           |           |           |

<sup>\*</sup> Demographic data derived from 2010 US Census