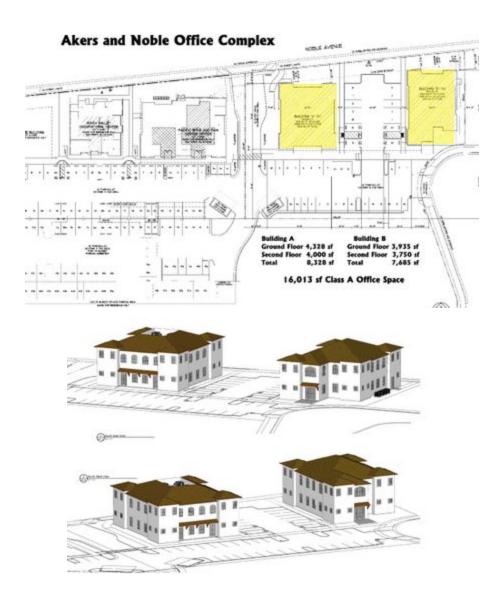

### **PROPERTY OVERVIEW**

First Class Building site fronting HWY 198 at Akers Rd.. Last frontage available! Can build up to 16,000 sf. Building A ground floor 4,328 sf 2nd floor 4,000 sf. Building B ground floor 3,935 sf, 2nd floor 3,750 sf. A single story building would only be 8-10,000 sf, depending on layout. Next to Eye Surgical Center.

## **Additional Photos**