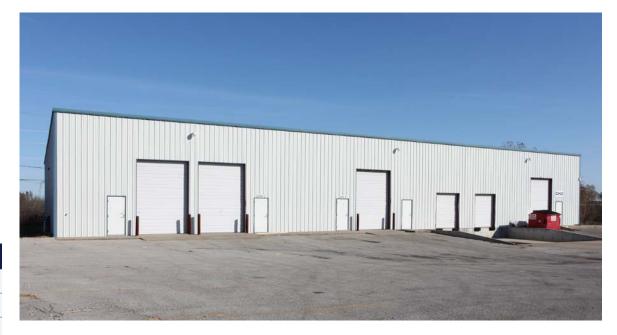

# 300 NW 2<sup>ND</sup> STREET OAK GROVE, MISSOURI 64075

## **PROPERTY FEATURES**

- 4 (10' x 15') overhead, drive-in doors in metal framing
- 2 (8' x 8') dock-high overhead doors
- Built in 2003
- 18'-22' clearance height
- Sprinklered

| PROPERTY FEATURES |                         |
|-------------------|-------------------------|
| SALE PRICE        | \$550,000.00            |
| ZONING            | C-3, Highway Commercial |
| LAND SIZE         | 43,124± SF              |