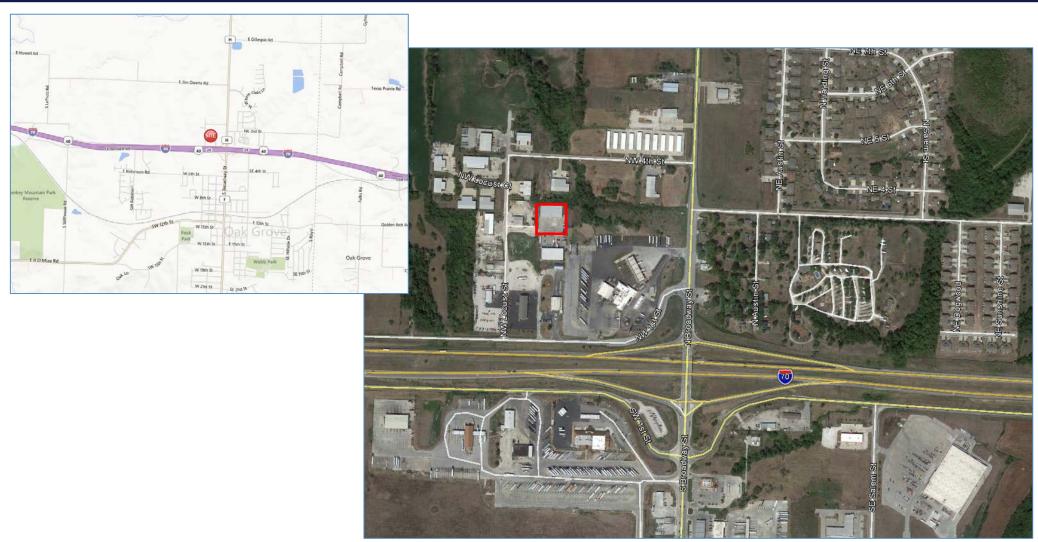

# 300 NW 2<sup>ND</sup> STREET OAK GROVE, MISSOURI 64075

## 300 NW 2<sup>ND</sup> STREET, OAK GROVE, MISSOURI 64075