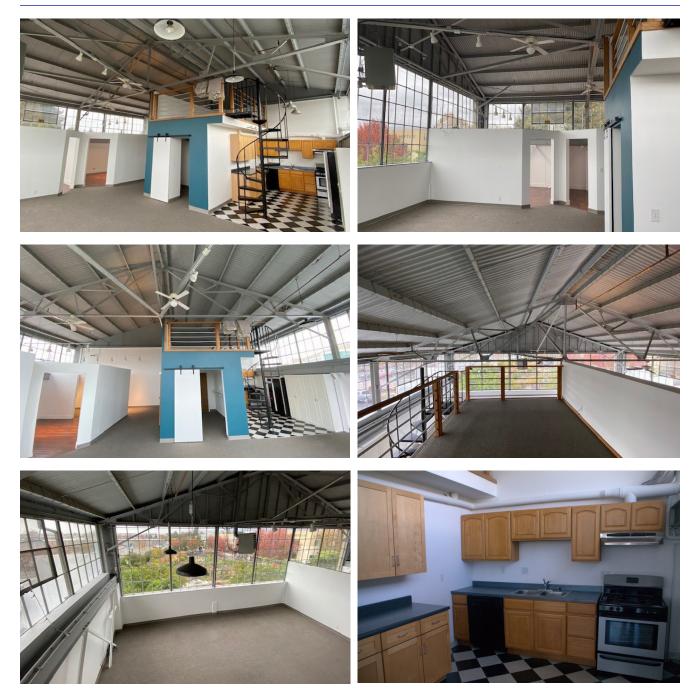

# **Property Highlights**

- 2 semi-private offices
- Open area for several workstations
- Full kitchen
- 1.5 baths
- Spiral staircase to 150 SF loft
- Free on-site parking space
- Skylights and multiple windows for natural light
- Professional landscaping