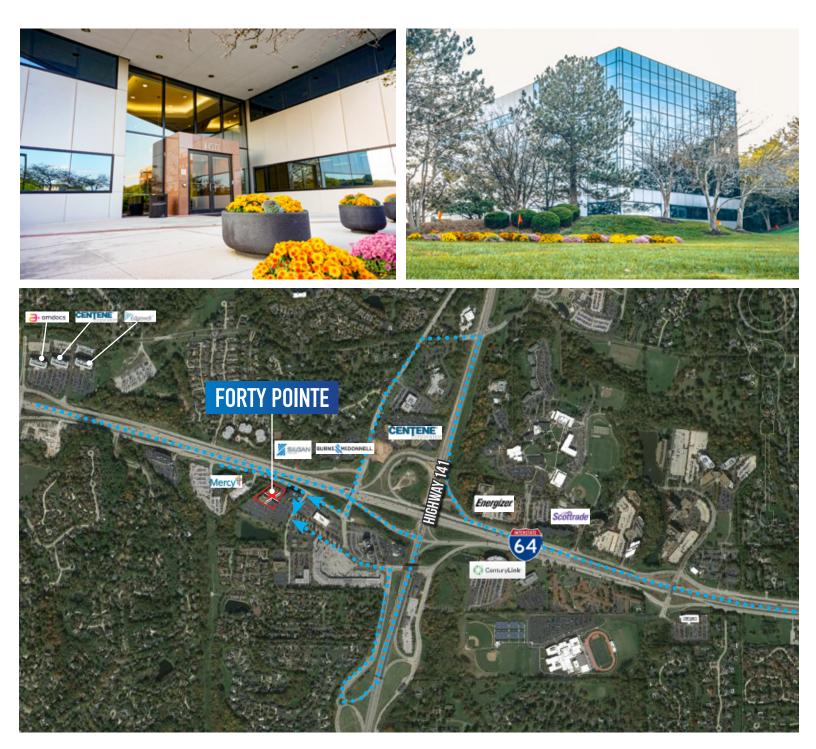

# FORTY POINTE 14522 S. OUTER FORTY ROAD CHESTERFIELD, MO 63017

© 2017 CBRE, Inc. All rights reserved. This information has been obtained from sources believed reliable, but has not been verified for accuracy or completeness. Any projections, opinions, or estimates are subject to uncertainty. The information may not represent the current or future performance of the property. You and your advisors should conduct a careful, independent investigation of the property and verify all information. Any reliance on this information is solely at your own risk. CBRE and the CBRE logo are service marks of CBRE, Inc. and/or its affiliated or related companies in the United States and other countries. All other marks displayed on this document are the property of their respective owners. Photos herein are the property of their respective owners and use of these images without the express written consent of the owner is prohibited. PMStudio\_October2017