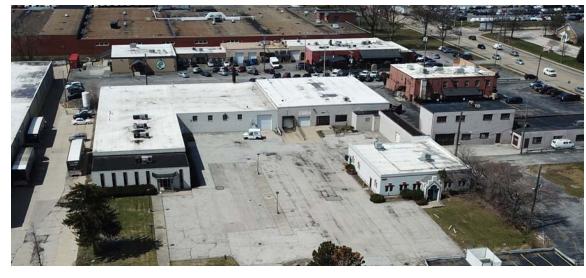

5020 Richmond Road Bedford Heights, Ohio 44146

5020 Richmond Road Bedford Heights, Ohio 44146

- Incredible location in heart of Richmond / Miles Road Corridor
- Best-in-market access to I-271 and I-480
- Prominent visibility
- Prestigious "Richmond Road" address in the heart of contractor row

### Property Highlights

**YEAR REFURBISHED** Work commences in June 2018

BUILDING SIZE 37,436 SF

| SUITE | OFFICE/SHOW ROOM | WAREHOUSE |
|-------|------------------|-----------|
| Α     | 7,231 SF         | TO SUIT   |
| В     | TO SUIT          | 14,927 SF |
| С     | 750 SF           | 10,209 SF |
| D     | 4,319 SF         | N/A       |