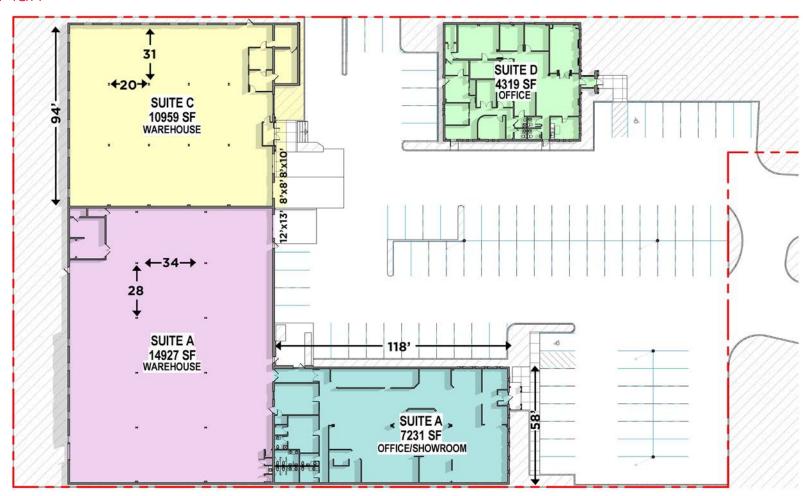

### Floor Plan

### Property Highlights

**YEAR REFURBISHED** Work commences in June 2018

BUILDING SIZE 37,436 SF

| SUITE | OFFICE/SHOW ROOM | WAREHOUSE |
|-------|------------------|-----------|
| Α     | 7,231 SF         | TO SUIT   |
| В     | TO SUIT          | 14,927 SF |
| С     | 750 SF           | 10,209 SF |
| D     | 4,319 SF         | N/A       |