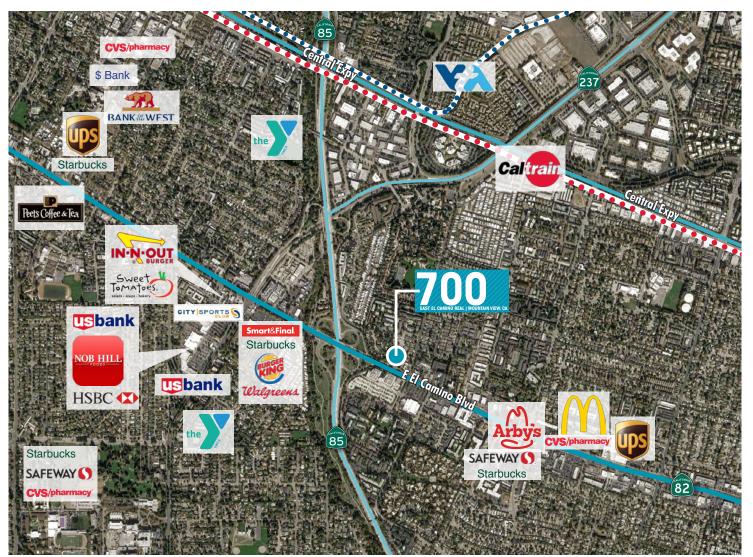

EXTERIOR & INTERIOR RENOVATION COMPLETE!**

www.cbre.com/700elcamino



# EAST EL CAMINO REAL

MOUNTAIN VIEW, CA

| SUITES | SQUARE | FOOTAGE | CON | IDITION |  |
|--------|--------|---------|-----|---------|--|
| 100    | ±4,    | ,320    | War | m Shell |  |

## **PROPERTY HIGHLIGHTS**

- Excellent expansion potential
- Newly renovated common areas and bathrooms including showers on First Floor
- New Bike Lockers
- + Easy access to Caltrain & VTA Lightrail
- + Retail amenities nearby

Close to hotels

- High visibility location
- 1.5 Miles to Castro Street
- + Easy access to Highways 85 & 237

MANIAL IN LOGA

- Under new ownership
- Call to tour







#### Hypothetical Floor Plan









### **SUITE 100** FIRST FLOOR ±4,320 SQ. FT. Warm Shell Condition



# RETAIL AMENITIES NEARBY









www.cbre.com/700elcamino



# EAST EL CAMINO REAL | MOUNTAIN VIEW, CA

#### www.cbre.com/700elcamino

PLEASE CONTACT **MARK CHRISTIERSON** Senior Vice President Lic.01296954 +1 408 453 7452 mark.christierson@cbre.com

PATRICK REILLY **First Vice President** Lic.01504114 +1 650 577 2931 patrickreilly@cbre.com **RIAN BARTH** Associate Lic.01992650 +1 408 453 7415 rian.barth@cbre.com

UNITED

UNITE

© 2018 CBRE, Inc. This information has been obtained from sources believed reliable. We have not verified it and make no guarantee, warranty or representation about it. Any projections, opinions, assumptions or estimates used are for example only and do not represent the current or future performance of the property. You advisors should conduct a careful, independent investigation of the pro