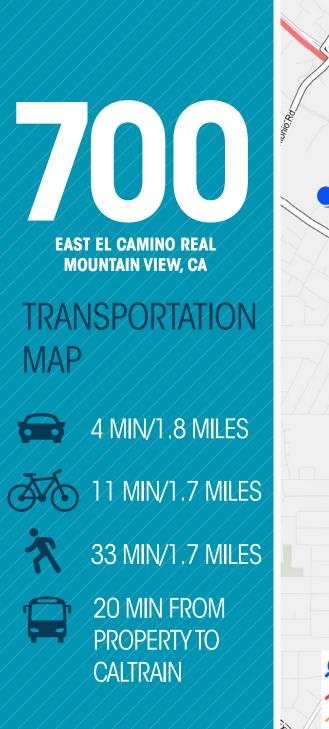

## **PROPERTY HIGHLIGHTS**

- Excellent expansion potential
- Newly renovated common areas and bathrooms including showers on First Floor
- New Bike Lockers
- + Easy access to Caltrain & VTA Lightrail
- + Retail amenities nearby

Close to hotels

- High visibility location
- 1.5 Miles to Castro Street
- + Easy access to Highways 85 & 237

MANIAL IN LOGA

- Under new ownership
- Call to tour