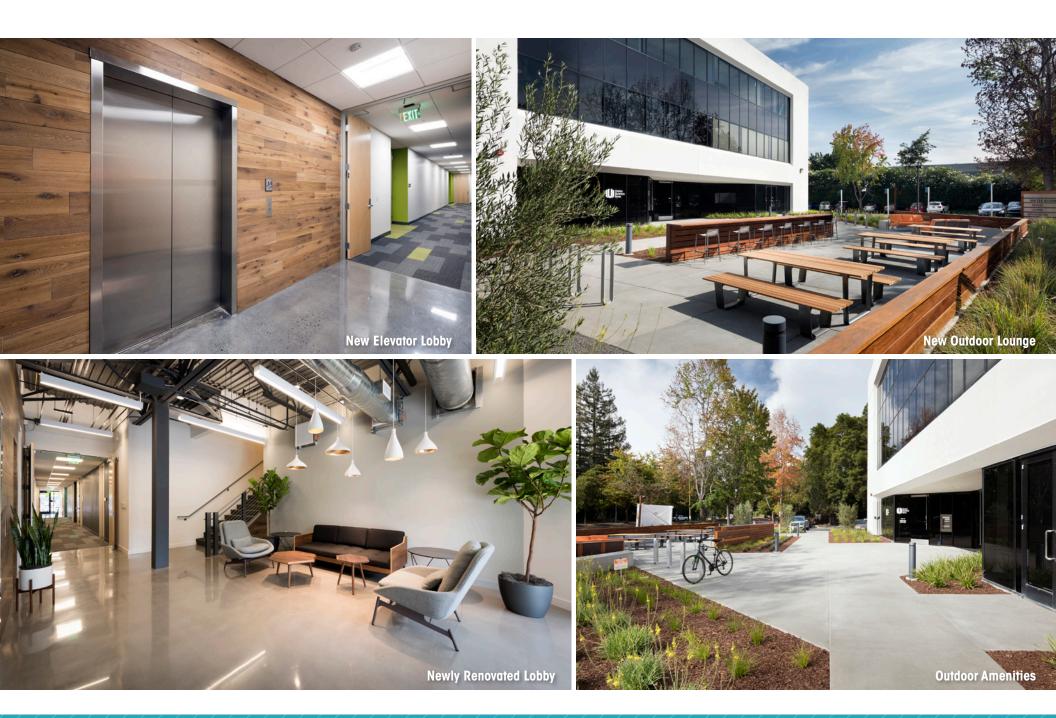

# **MAJOR EXTERIOR & INTERIOR RENOVATION COMPLETE!**

www.cbre.com/700elcamino

## **PROPERTY HIGHLIGHTS**

- Excellent expansion potential
- Newly renovated common areas and bathrooms including showers on First Floor
- New Bike Lockers
- + Easy access to Caltrain & VTA Lightrail
- + Retail amenities nearby

Close to hotels

- High visibility location
- 1.5 Miles to Castro Street
- + Easy access to Highways 85 & 237

MANIAL IN LOGA

- Under new ownership
- Call to tour