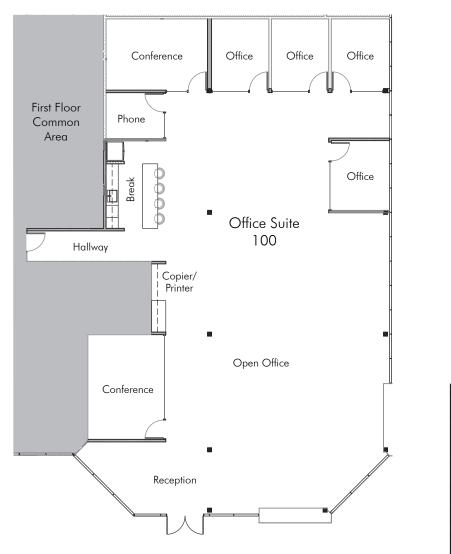

# EAST EL CAMINO REAL

MOUNTAIN VIEW, CA

| SUITES | SQUARE | FOOTAGE | CON | IDITION |  |
|--------|--------|---------|-----|---------|--|
| 100    | ±4,    | ,320    | War | m Shell |  |

#### Hypothetical Floor Plan

### **SUITE 100** FIRST FLOOR ±4,320 SQ. FT. Warm Shell Condition