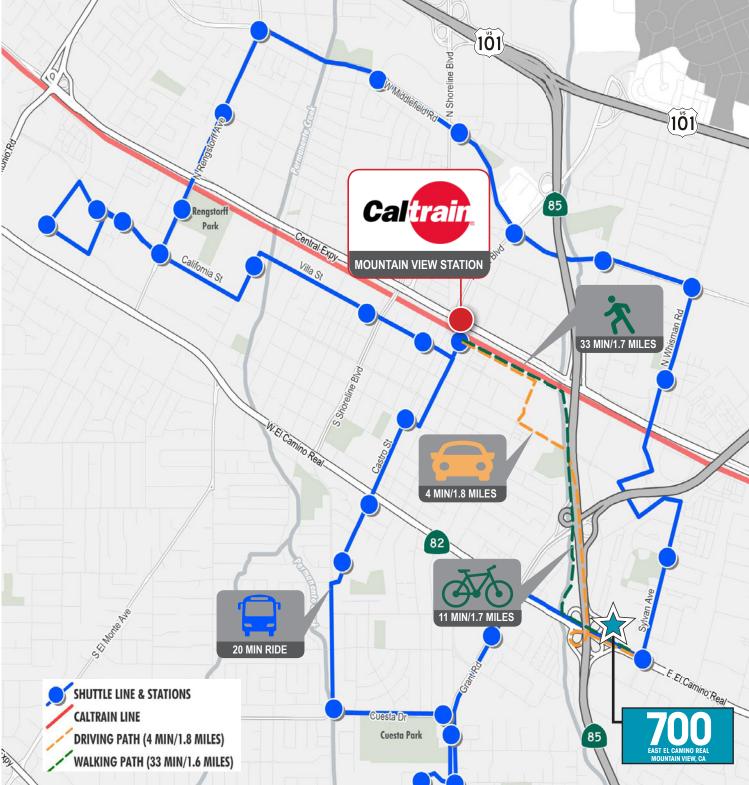

## **PROPERTY HIGHLIGHTS**

- Excellent expansion potential
- Newly renovated common areas and bathrooms including showers on First Floor
- New Bike Lockers
- + Easy access to Caltrain & VTA Lightrail
- + Retail amenities nearby

Close to hotels

- High visibility location
- 1.5 Miles to Castro Street
- + Easy access to Highways 85 & 237

MANIAL IN LOGA

- Under new ownership
- Call to tour

# RETAIL AMENITIES NEARBY

www.cbre.com/700elcamino