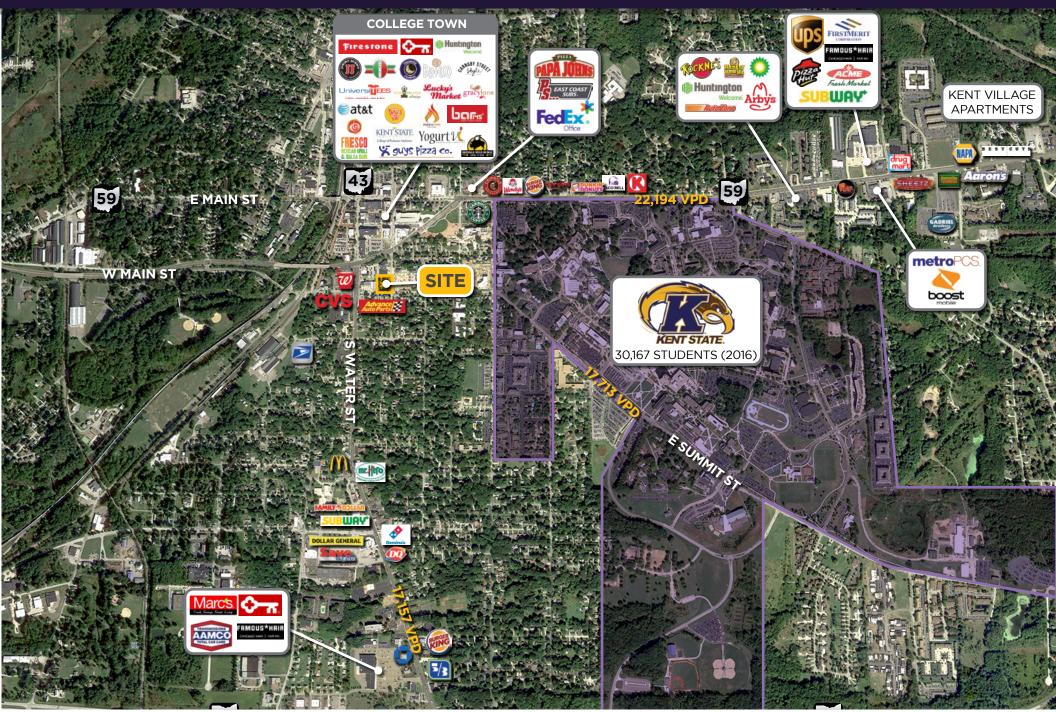

### **TRADE AREA DEMOGRAPHICS**

|           | POPULATION | AVG. HH INCOME | DAYTIME EMPLOYEES |
|-----------|------------|----------------|-------------------|
| 3 Mile    | 43,415     | \$64,278       | 24,195            |
| 5 Miles   | 89,763     | \$73,336       | 36,223            |
| 10 Miles  | 339,417    | \$67,522       | 206,504           |
| 15 Minute | 322,859    | \$67,202       | 204,567           |