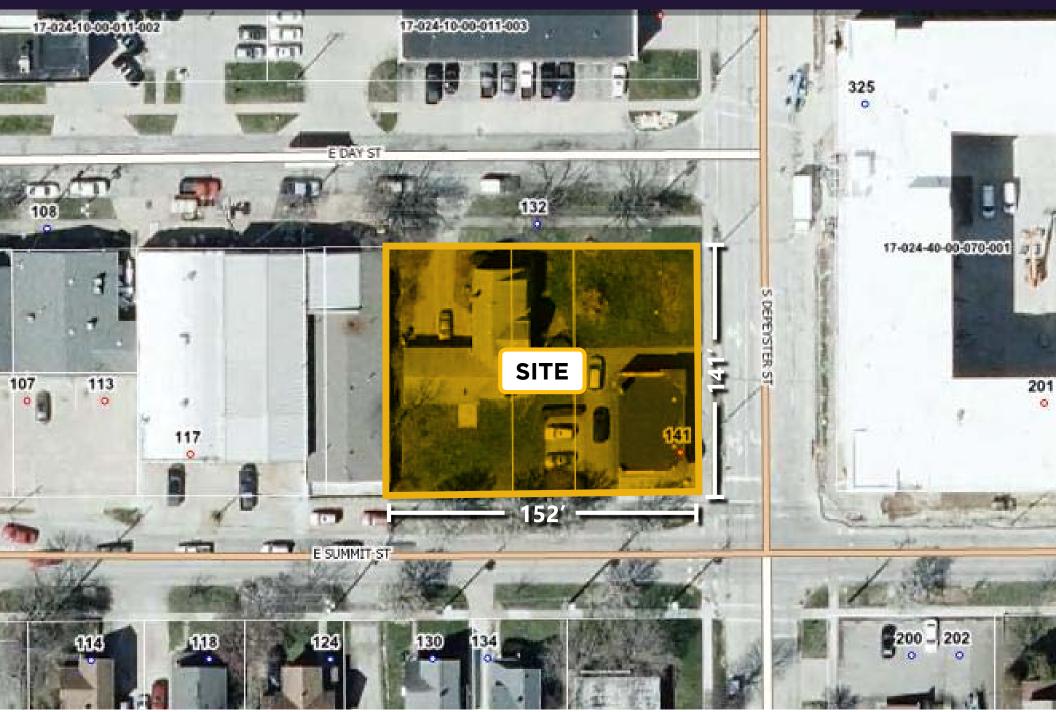

#### **PROPERTY HIGHLIGHTS**

- Approximately 0.42 acres available for sale in the heart of Kent, OH
- Located at the corner of Day St. & Depeyster St. Directly across the street from the brand new 345 Flats student housing building. Totaling 155 units
- Within walking distance of Kent State University 30,167 students (Kent Campus, 2016)