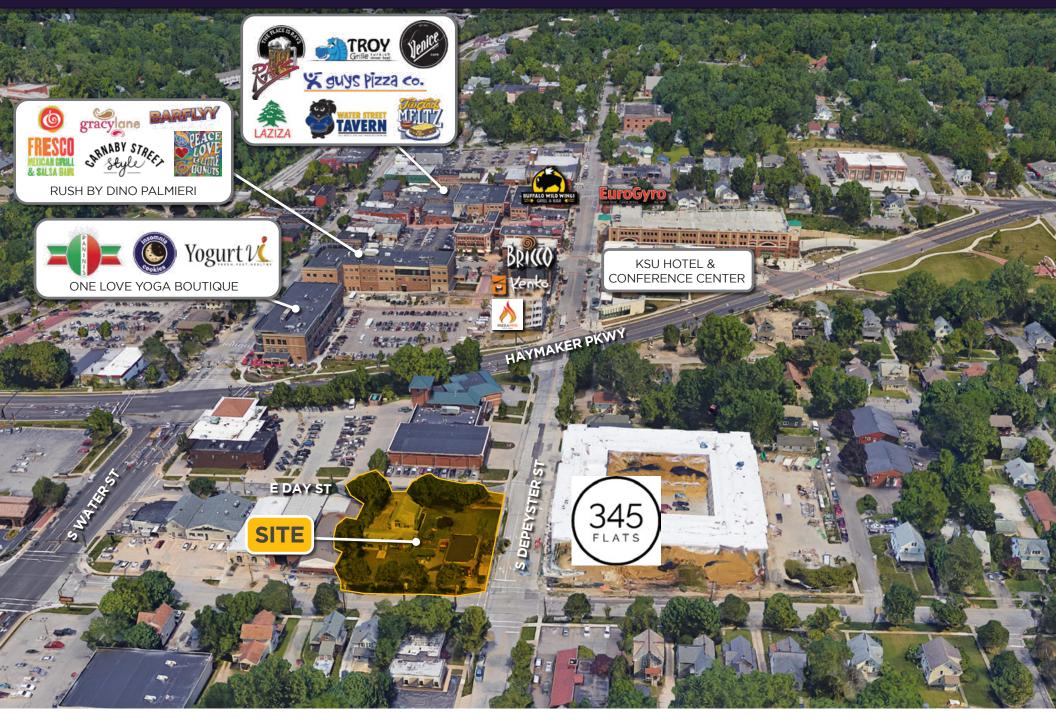

#### **PROPERTY HIGHLIGHTS**

- Approximately 0.42 acres available for sale in the heart of Kent, OH
- Located at the corner of Day St. & Depeyster St. Directly across the street from the brand new 345 Flats student housing building. Totaling 155 units
- Within walking distance of Kent State University 30,167 students (Kent Campus, 2016)