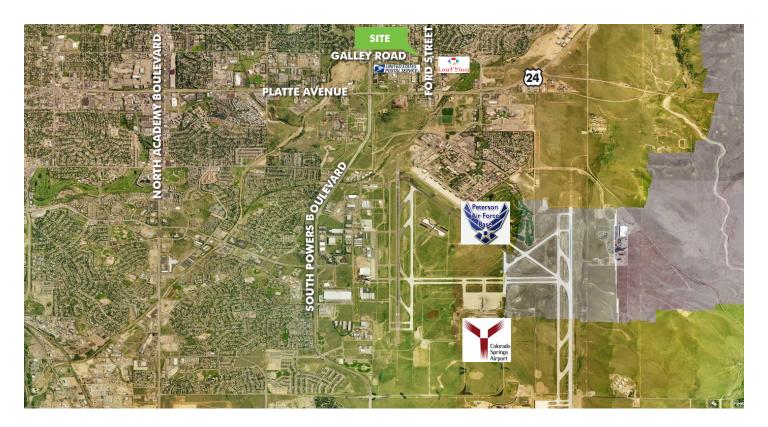

### **CORNER OF FORD STREET AND GALLEY ROAD**

- + 90% warehouse, 10% office, in flex/warehouse building
- + Ample parking
- + Restrooms and kitchenette
- + One dock door
- + 12' clear height in warehouse
- + 400 AMP electric service
- + Located close to the Colorado Springs Airport and Peterson Air Force Base with easy access to Platte Avenue (Highway 24) and Powers Boulevard
- + Excellent visibility from Galley Road

## FOR LEASE FLEX/WAREHOUSE BUILDING Colorado Springs, CO 80915

| 2017 Demographics           | 1 Mile      | 3 Mile   | 5 Mile     |
|-----------------------------|-------------|----------|------------|
| Population                  | 8,300       | 80,314   | 213,479    |
| Household Income            | \$59,372    | \$67,500 | \$65,785   |
| TRAFFIC COUNTS              |             |          |            |
| Ford Street and Galley Road |             |          | 20,500 VPD |
| North Powers Boulevard and  | Galley Road | d        | 73,675 VPD |