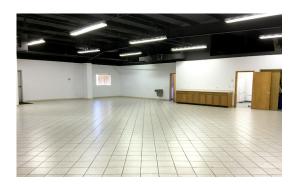

### **CORNER OF FORD STREET AND GALLEY ROAD**

- + 90% warehouse, 10% office, in flex/warehouse building
- + Ample parking
- + Restrooms and kitchenette
- + One dock door
- + 12' clear height in warehouse
- + 400 AMP electric service
- + Located close to the Colorado Springs Airport and Peterson Air Force Base with easy access to Platte Avenue (Highway 24) and Powers Boulevard
- + Excellent visibility from Galley Road