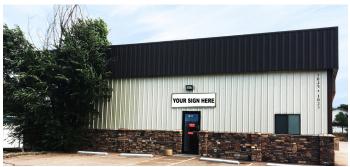

# FLEX/WAREHOUSE BUILDING

1025 FORD STREET

Colorado Springs, CO 80915

### **CORNER OF FORD STREET AND GALLEY ROAD**

- + 90% warehouse, 10% office, in flex/warehouse building
- + Ample parking
- + Restrooms and kitchenette
- + One dock door
- + 12' clear height in warehouse
- + 400 AMP electric service
- + Located close to the Colorado Springs Airport and Peterson Air Force Base with easy access to Platte Avenue (Highway 24) and Powers Boulevard
- + Excellent visibility from Galley Road