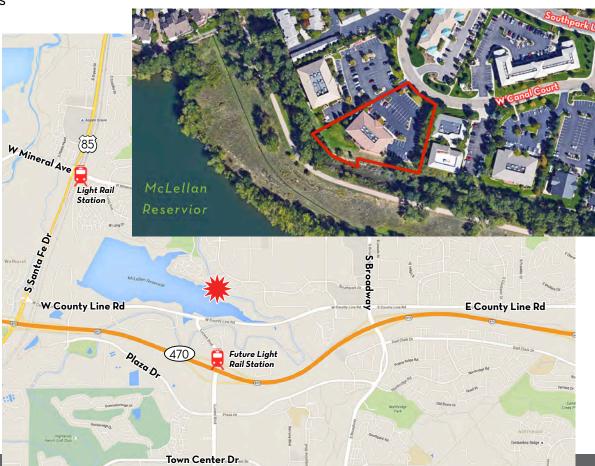

### 1510 West Canal Court | Littleton | Colorado

- 100% leased waterfront asset enjoys views of the McLellan Reservoir and the mountains to the southwest
- Strong tenant mix with excellent credit profiles
- >> Well located building in strong SW Denver sub market
- Building has been highly maintained and is in excellent physical condition
- Sreat South Park location with strong property values