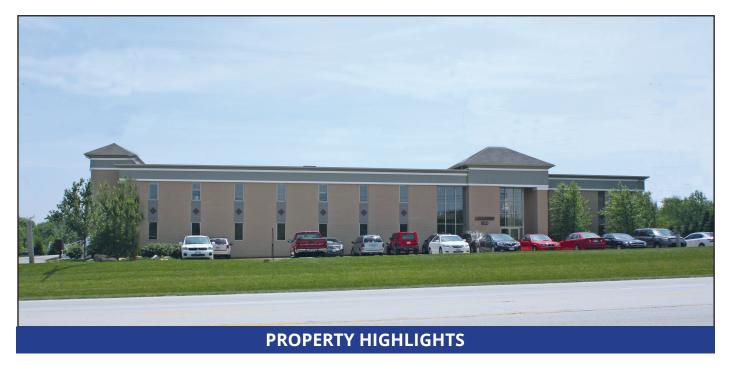

FOR LEASE:
2 SINGLE OFFICE SUITES
\$450/MO + INTERNET AND PHONE
APPROXIMATELY 16' X 13' SF

1684 MEDINA ROAD, MEDINA, OH 44256 PINNACLE BUILDING · SHARON TOWNSHIP

- 2 Single office suites available, approximately 16' x 13' SF
- Common restrooms
- Access to shared conference room & kitchen
- · Professional office building

1684 MEDINA ROAD, MEDINA, OH 44256 PINNACLE BUILDING · SHARON TOWNSHIP