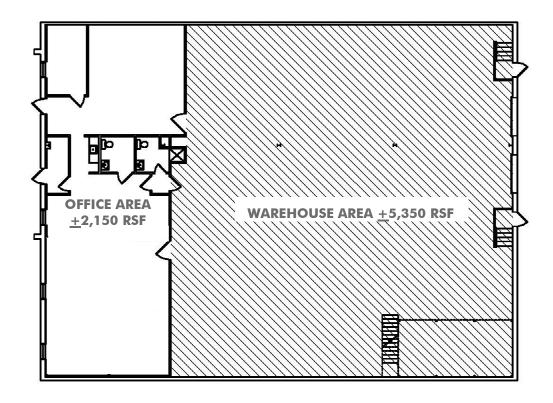

## **SPECIFICATIONS**

| Available space: | <u>+</u> 7,500 RSF |
|------------------|--------------------|
| Warehouse size:  | <u>+</u> 5,350 RSF |
| Office size:     | <u>+</u> 2,150 RSF |
| Year built:      | 1981               |
| Ceiling height:  | 18'                |
| Loading:         | 2 tailboard doors  |
| Power:           | 200 amps           |
| Sprinkler:       | Wet                |
|                  |                    |

## **FLOOR PLAN**

+ Unit D:  $\pm 7,500$  RSF available

+ Office: ±2,150 RSF

+ Warehouse: ±5,350 RSF

+ Rental Rate: \$10.00 NNN PSF