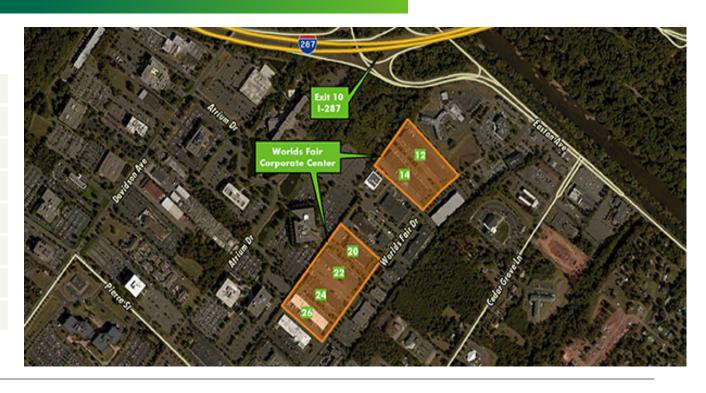

# **WORLDS FAIR CORPORATE CENTER**

**WORLDS FAIR DRIVE - UNIT D** Somerset, NJ

#### **COMMENTS**

- + 1 per 1,000 car parking
- + Availability 30 Days
- + Access to I-287, Route 27, New Jersey

Turnpike and the Garden State Parkway

© 2020 CBRE, Inc. All rights reserved. This information has been obtained from sources believed reliable, but has not been verified for accuracy or completeness. You should conduct a careful, independent investigation of the property and verify all information. Any reliance on this information is solely at your own risk. CBRE and the CBRE logo are service marks of CBRE, Inc. All other marks displayed on this document are the property of their respective owners. Photos herein are the property of their respective owners. Use of these images without the express written consent of the owner is prohibited.