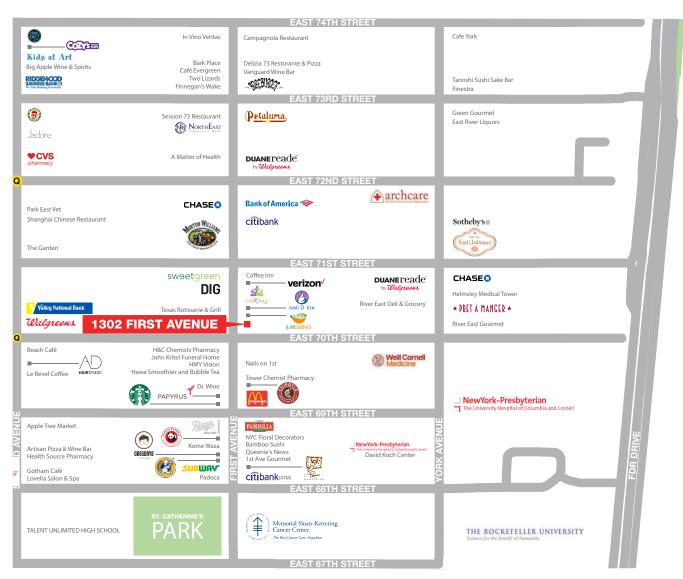

### **NEIGHBORS**

sweetgreen, Starbucks, Apple Nails, Papyrus, Just Salad, Uni K Wax, Morton Williams Supermarket, DIG, Coffee Inn and Tasti D-Lite

13 FT

## **AREA** NEIGHBORS

GARY ALTERMAN 212.916.3367 gary.alterman@ngkf.com

> CARLY GELLER 212.309.2829 carly.geller@ngkf.com