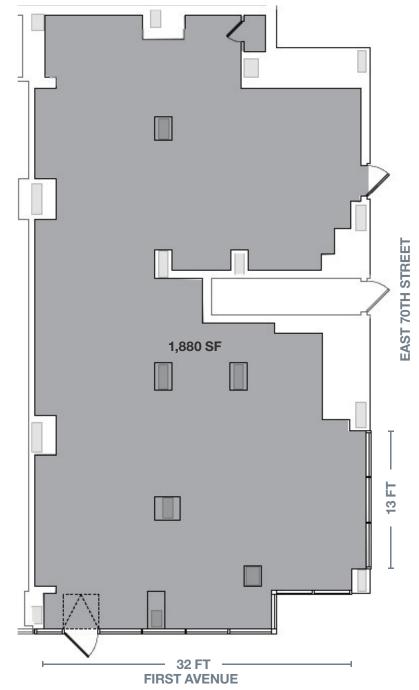

#### **APPROXIMATE SIZE**

Ground Floor 1,880 SF

#### FRONTAGE

32 FT on First Avenue

13 FT on East 70th Street