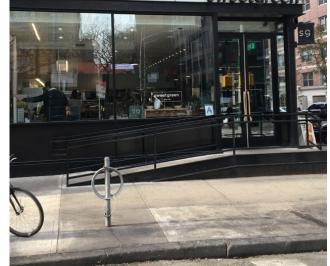

#### LOCATION

Northeast corner of East 70th Street

#### FRONTAGE

32 FT on First Avenue

13 FT on East 70th Street

#### SITE STATUS

Formerly Bolton's

#### COMMENTS

All non-cooking uses accepted

Outdoor seating available

Corner retail space one block from Weill Cornell Medical Center, New York Presbyterian, Memorial Sloan-Kettering Cancer Center and The Rockefeller University

Easily accessible from the Second Avenue **Q** train station with entrances on both East 70th and 72nd Streets

Expansive wraparound glass frontage