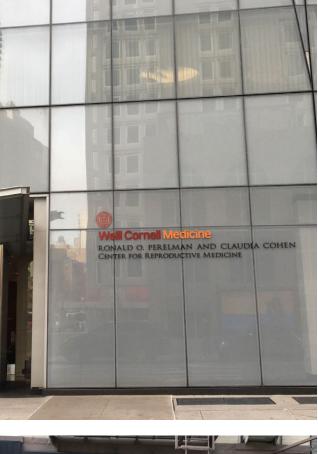

#### COMMENTS

All non-cooking uses accepted

Outdoor seating available

Corner retail space one block from Weill Cornell Medical Center, New York Presbyterian, Memorial Sloan-Kettering Cancer Center and The Rockefeller University