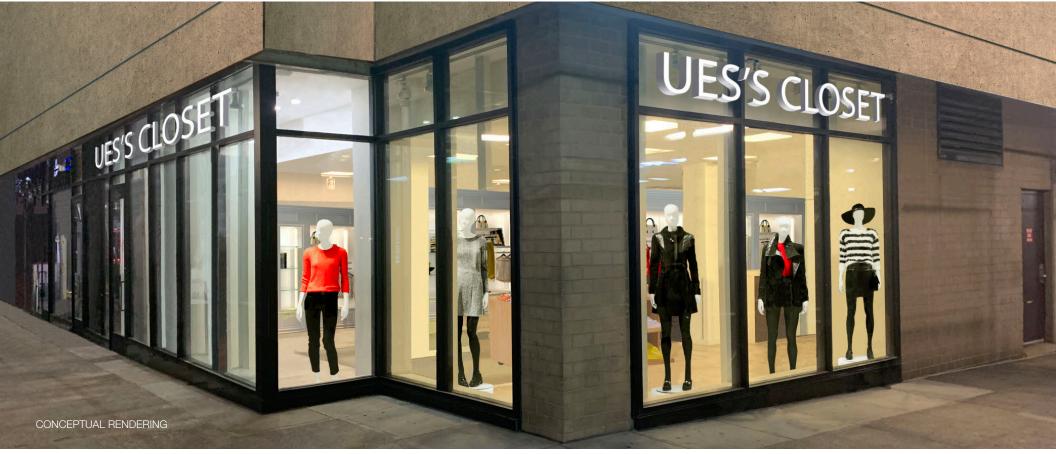

Easily accessible from the Second Avenue **Q** train station with entrances on both East 70th and 72nd Streets

Expansive wraparound glass frontage