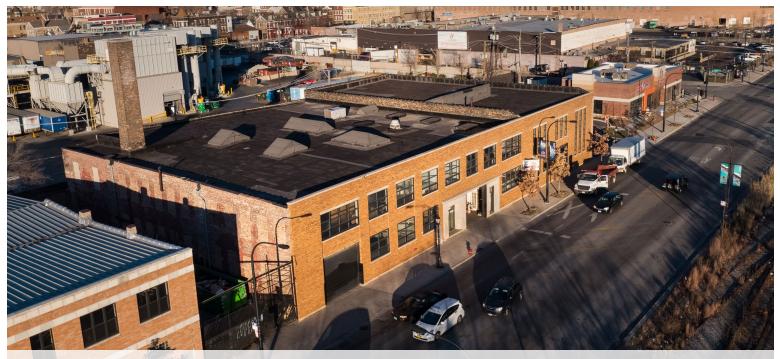

## FOR SALE OR LEASE

35,000sf Flex Office Building on Cermak

# 1318 W. Cermak Road CHICAGO, IL 60608

Subject Property Aerial Facing East