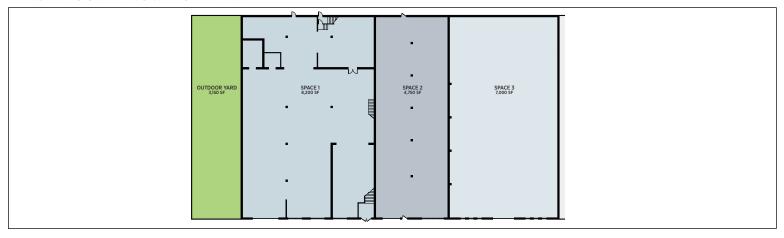

|
| Asking Price    | \$2,200,000                                                                                                                                                                                                       |
| Comments        | <ul> <li>Excellent access to the I-90/94 Dan Ryan</li> <li>Located in the hot Pilsen neighborhood</li> <li>Suitable for many uses</li> <li>East section is single story with 26' clear ceiling heights</li> </ul> |



## FOR SALE OR LEASE

35,000sf Flex Office Building on Cermak

# 1318 W. Cermak Road CHICAGO, IL 60608



Subject Property Aerial Facing East



## 1318 W. Cermak Road CHICAGO, IL 60608

## FIRST FLOOR RENOVATION PLAN



#### SECOND FLOOR RENOVATION PLAN



### **PROPERTY LOCATION**