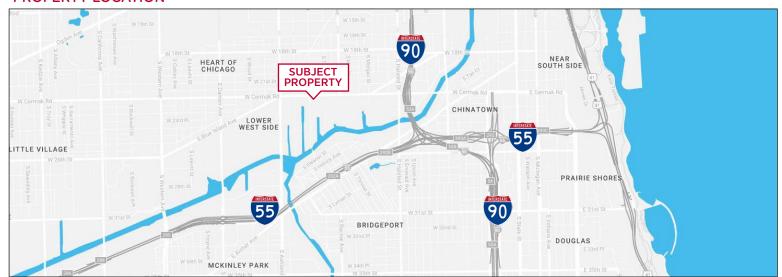

|
| Asking Price    | \$2,200,000                                                                                                                                                                                                       |
| Comments        | <ul> <li>Excellent access to the I-90/94 Dan Ryan</li> <li>Located in the hot Pilsen neighborhood</li> <li>Suitable for many uses</li> <li>East section is single story with 26' clear ceiling heights</li> </ul> |



## FOR SALE OR LEASE

35,000sf Flex Office Building on Cermak

# 1318 W. Cermak Road CHICAGO, IL 60608



Subject Property Aerial Facing East



## 1318 W. Cermak Road CHICAGO, IL 60608

## FIRST FLOOR RENOVATION PLAN



#### SECOND FLOOR RENOVATION PLAN



### **PROPERTY LOCATION**