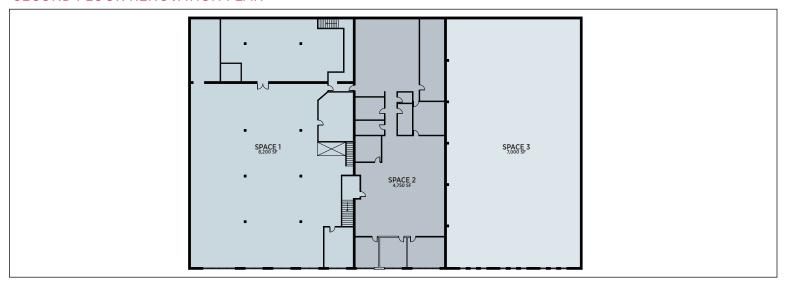

|
| Asking Price    | \$2,200,000                                                                                                                                                                                                       |
| Comments        | <ul> <li>Excellent access to the I-90/94 Dan Ryan</li> <li>Located in the hot Pilsen neighborhood</li> <li>Suitable for many uses</li> <li>East section is single story with 26' clear ceiling heights</li> </ul> |



## FOR SALE OR LEASE

35,000sf Flex Office Building on Cermak

# 1318 W. Cermak Road CHICAGO, IL 60608



Subject Property Aerial Facing East



## 1318 W. Cermak Road CHICAGO, IL 60608

## FIRST FLOOR RENOVATION PLAN



#### SECOND FLOOR RENOVATION PLAN



### **PROPERTY LOCATION**