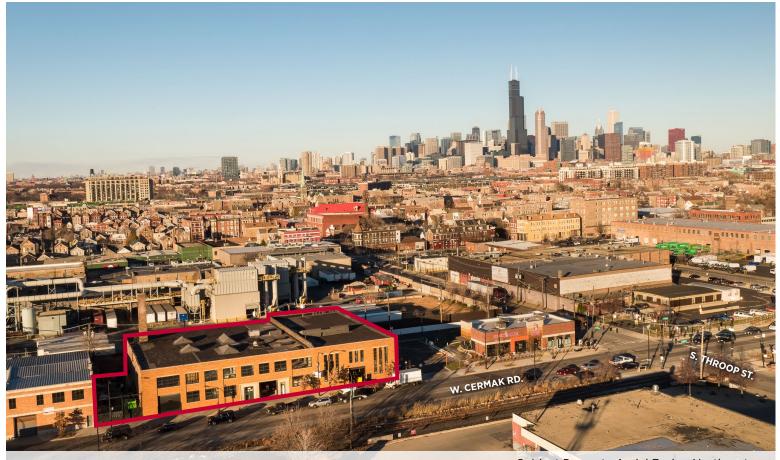

## FOR SALE OR LEASE

35,000 SF Flex Office Building on Cermak

# 1318 W. Cermak Road CHICAGO, IL 60608

Subject Property Aerial Facing Northeast

For more information, please contact: