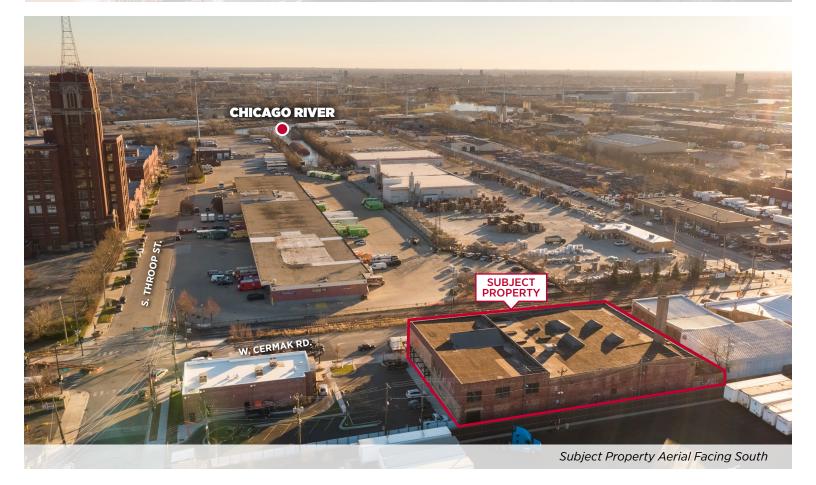

s                                                                                                                                                                                           |
| Asking Price    | \$2,200,000                                                                                                                                                                                                       |
| Comments        | <ul> <li>Excellent access to the I-90/94 Dan Ryan</li> <li>Located in the hot Pilsen neighborhood</li> <li>Suitable for many uses</li> <li>East section is single story with 26' clear ceiling heights</li> </ul> |



## FOR SALE OR LEASE

35,000sf Flex Office Building on Cermak

# 1318 W. Cermak Road CHICAGO, IL 60608



Subject Property Aerial Facing East



## 1318 W. Cermak Road CHICAGO, IL 60608

## FIRST FLOOR RENOVATION PLAN



#### SECOND FLOOR RENOVATION PLAN



### **PROPERTY LOCATION**