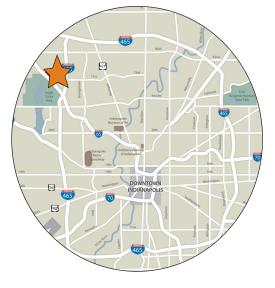

## Location & access:

- Northwest side of Indianapolis at I-465 & W. 71<sup>st</sup> Street
- > 15 minutes from the CBD and Indianapolis International Airport
- > 1 mile of interstate frontage
- Excellent access via I-465 & I-65 - newly redesigned W. 71<sup>st</sup> Street interchange
- Close proximity to highly skilled labor pool
- > Indygo bus line route access