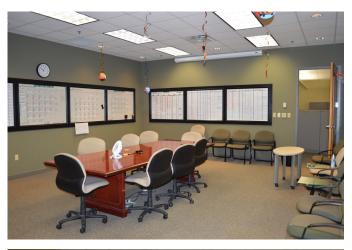

## **Building & Park information:**

- > I-465 signage available
- > 143,992 total square feet
- > 4-story, Class A office building
- > Dramatic, two-story lobby
- > 36,000 square foot floor plates
- > 100 seat conference center (INTECH One)
- > Griffin's Cafe (INTECH One)
- > 4/1,000 s.f. parking ratio