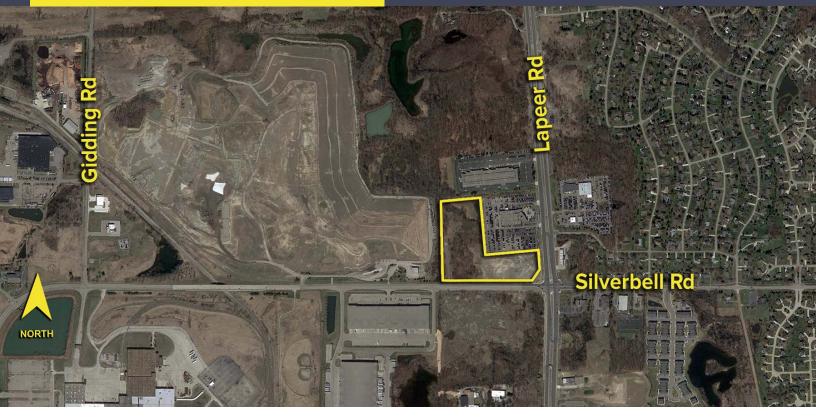

# W. SILVERBELL ROAD ORION TWP., MICHIGAN

LAND FOR SALE 16.45 Acres Available

## **PROPERTY FEATURES**

- 16.45 acres available
- Outstanding location with main road visibility on both Lapeer Road and Silverbell Road
- Adjacent to Milosch Chrysler Dodge Jeep & Ram, detention basin on site
- Zoned Commercial Business, Industrial; very flexible
- Lake Orion schools
- Land flat and balanced; utilities on site
- Sale Price: \$3,290,000 (\$199,963.53/acre)