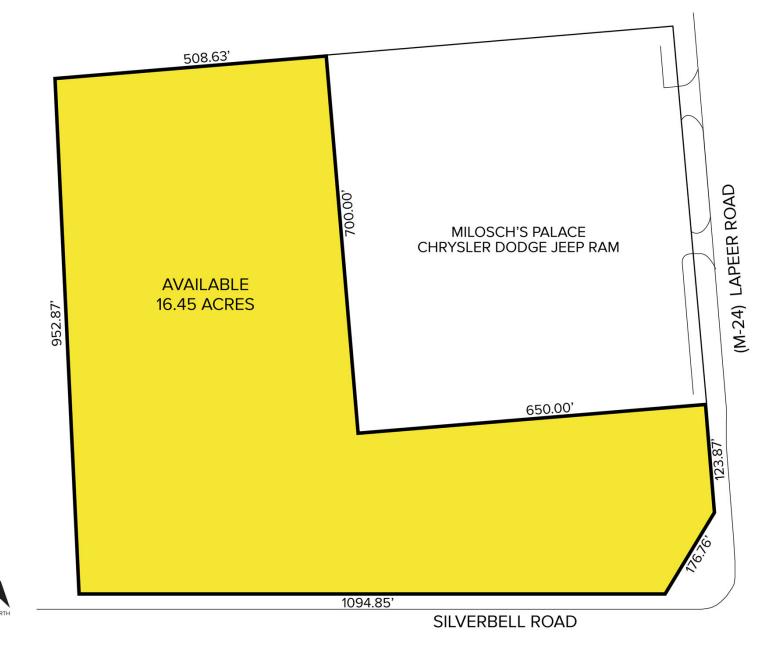

#### Site Plan

For more information, please contact: **STEVE GORDON** (248) 948 0101 sgordon@signatureassociates.com

JOE BANYAI (248) 948 0108 jbanyai@signatureassociates.com

## **PROPERTY FEATURES**

- 16.45 acres available
- Outstanding location with main road visibility on both Lapeer Road and Silverbell Road
- Adjacent to Milosch Chrysler Dodge Jeep & Ram, detention basin on site
- Zoned Commercial Business, Industrial; very flexible
- Lake Orion schools
- Land flat and balanced; utilities on site
- Sale Price: \$3,290,000 (\$199,963.53/acre)