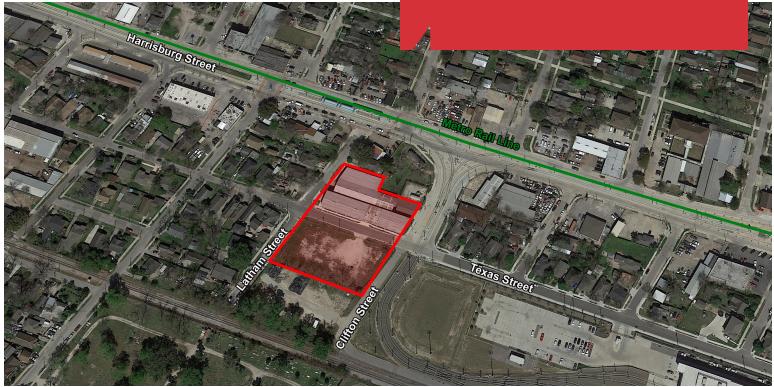

#### LOCATION

- Located just off Harrisburg and east of Lockwood
- Key Map 494U
- Frontage on Latham, Texas & Clifton

#### **BUILDING FEATURES**

- Metallic Construction
- ±850 SF of Office Area
- Three Grade Level Loading Doors
- ±16' 26' Clear Height
- Heavy Power (3 Phase, 480 Volt)
- T-5 Lighting
- Exhaust Fans
- Two Overhead Cranes (20-Ton & 5-Ton)
- One Block from Harrisburg Metro Light Rail