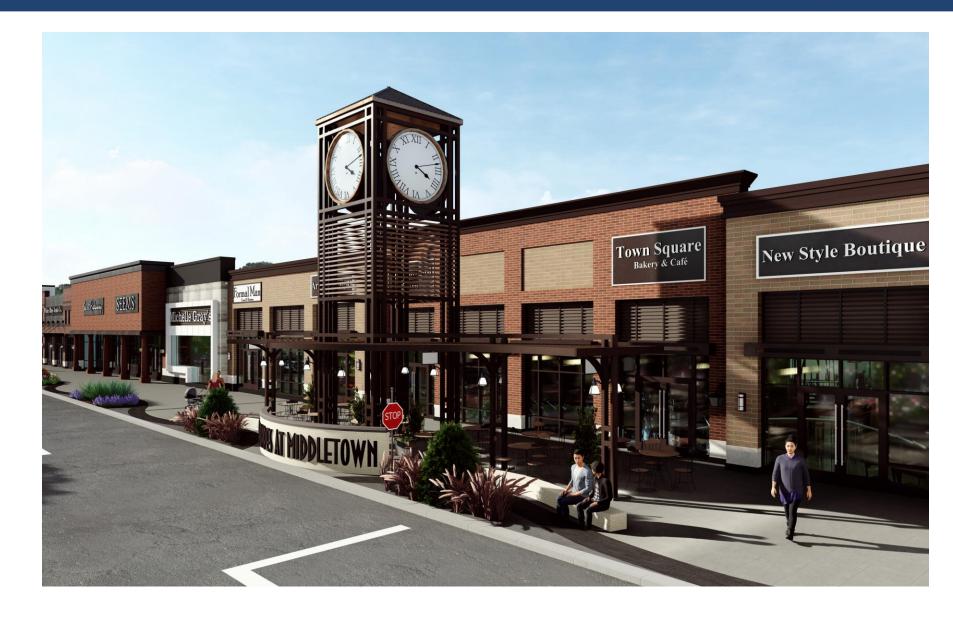

#### **Details**

- A new town center featuring specialized entertainment, dining discoveries, gourmet grocery, office uses and an innovative mix of lifestyle retail.
- Prime location on Route 35 and Kings Highway East, serves 2,200 feet of frontage and two trafficcontrolled intersections delivering easy north and southbound access.
- Anchored by the award-winning Wegmans, CMX Cinemas, a luxury dine-in movie experience and
- This community gathering place is a local escape to make new memories, one that exceeds the typical shopping center experience. This "downtown," is a perfect place for visitors to relax at outdoor dining areas, stroll wide sidewalks to shop, catch up with friends over coffee or see the latest movie.
- Fully approved by Township; construction begins Spring 2020.
- Viist www.shoppesatmiddletown.com for more information.