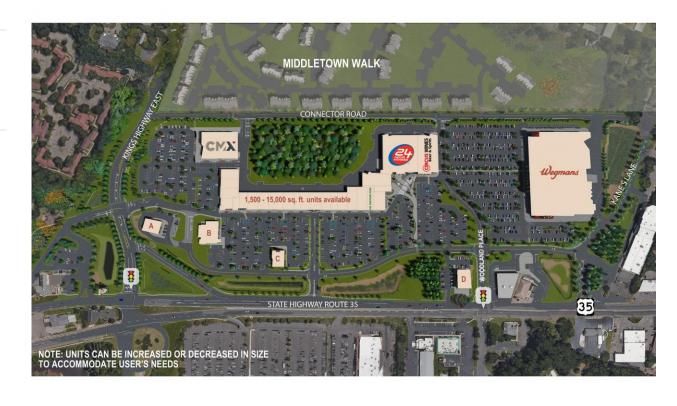

#### **Details**

- A new town center featuring specialized entertainment, dining discoveries, gourmet grocery, office uses and an innovative mix of lifestyle retail.
- Prime location on Route 35 and Kings Highway East, serves 2,200 feet of frontage and two trafficcontrolled intersections delivering easy north and southbound access.
- Anchored by the award-winning Wegmans, CMX Cinemas, a luxury dine-in movie experience and
- This community gathering place is a local escape to make new memories, one that exceeds the typical shopping center experience. This "downtown," is a perfect place for visitors to relax at outdoor dining areas, stroll wide sidewalks to shop, catch up with friends over coffee or see the latest movie.
- Fully approved by Township; construction begins Spring 2020.
- Viist www.shoppesatmiddletown.com for more information.

#### **Space Available**

A Pad A

Pad C

Pad B

Pad D

#### **Current Tenants**

9 Pet Supplies Plus

N CMX Cinemas

24 Circus Liquors

AN 24 Hour Fitness

AN Wegmans

835 Route 35 Middletown, NJ 07748

**Trade Area** 