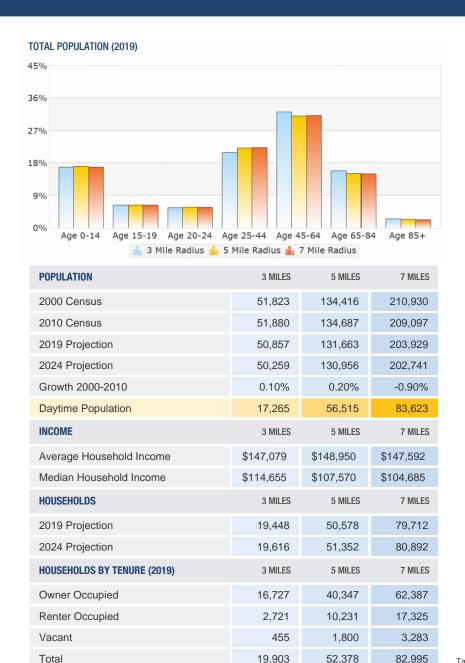

835 Route 35 Middletown, NJ 07748

GROSS LEASABLE AREA 340,000 sf PARKING 1,643 PARKING RATIO

4.8/1,000

| <b>Demographics</b> | 3 miles   | 5 miles   | 7 miles   |
|---------------------|-----------|-----------|-----------|
| Daytime Population  | 17,265    | 56,515    | 83,623    |
| Population          | 50,857    | 131,663   | 203,929   |
| Households          | 19,448    | 50,578    | 79,712    |
| Avg HH Income       | \$147,079 | \$148,950 | \$147,592 |
| Med HH Income       | \$114,655 | \$107,570 | \$104,685 |

#### Demographic Summary Report

835 Route 35 Middletown, NJ 07748

**Leasing Contacts** 

Brian F. Sekel 914.272.8033 brian.sekel@nrdc.com

Nick Hrvatin 914.272.8037 nick.hrvatin@nrdc.com

Jack Baker 914.272.8036 jack.baker@nrdc.com