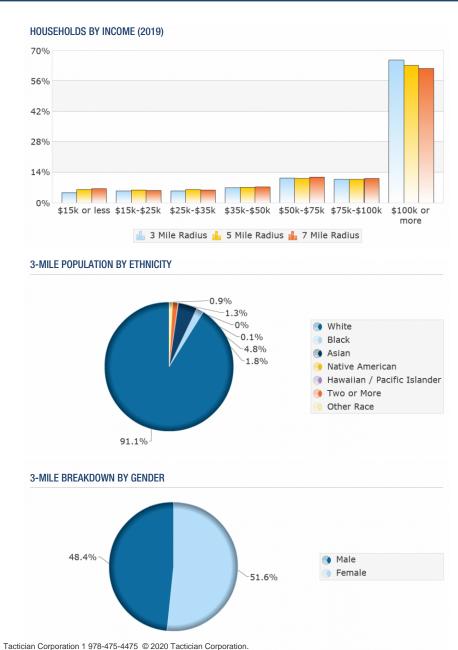

835 Route 35 Middletown, NJ 07748

GROSS LEASABLE AREA 340,000 sf PARKING 1,643 PARKING RATIO

4.8/1,000

| <b>Demographics</b> | 3 miles   | 5 miles   | 7 miles   |
|---------------------|-----------|-----------|-----------|
| Daytime Population  | 17,265    | 56,515    | 83,623    |
| Population          | 50,857    | 131,663   | 203,929   |
| Households          | 19,448    | 50,578    | 79,712    |
| Avg HH Income       | \$147,079 | \$148,950 | \$147,592 |
| Med HH Income       | \$114,655 | \$107,570 | \$104,685 |

#### Demographic Summary Report

835 Route 35 Middletown, NJ 07748

**Leasing Contacts** 

Brian F. Sekel 914.272.8033 brian.sekel@nrdc.com

Nick Hrvatin 914.272.8037 nick.hrvatin@nrdc.com

Jack Baker 914.272.8036 jack.baker@nrdc.com