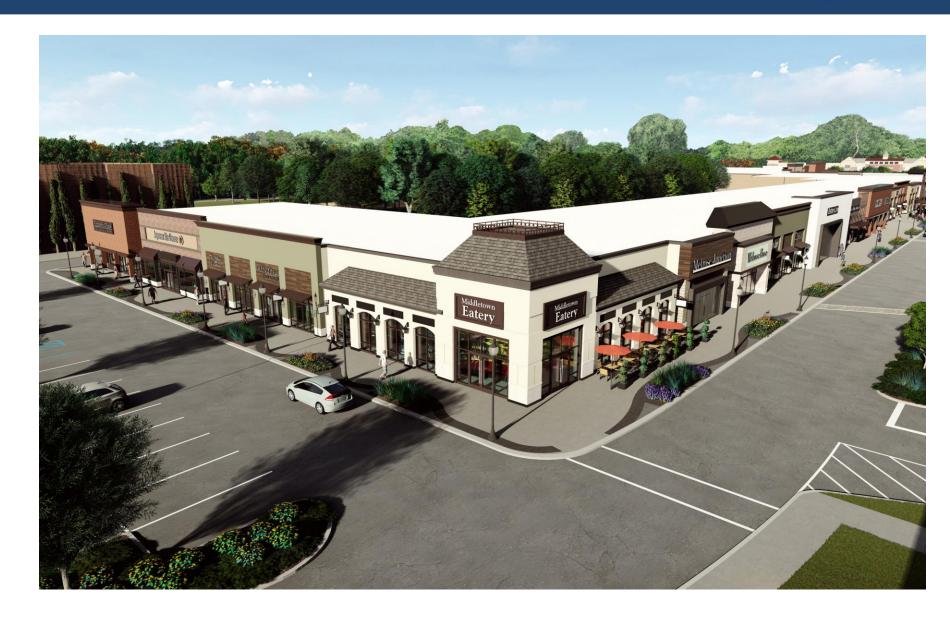

#### **Details**

- A new town center featuring specialized entertainment, dining discoveries, gourmet grocery, office uses and an innovative mix of lifestyle retail.
- Prime location on Route 35 and Kings Highway East, serves 2,200 feet of frontage and two trafficcontrolled intersections delivering easy north and southbound access.
- Anchored by the award-winning Wegmans, CMX Cinemas, a luxury dine-in movie experience and
- This community gathering place is a local escape to make new memories, one that exceeds the typical shopping center experience. This "downtown," is a perfect place for visitors to relax at outdoor dining areas, stroll wide sidewalks to shop, catch up with friends over coffee or see the latest movie.
- Fully approved by Township; construction begins Spring 2020.
- Viist www.shoppesatmiddletown.com for more information.