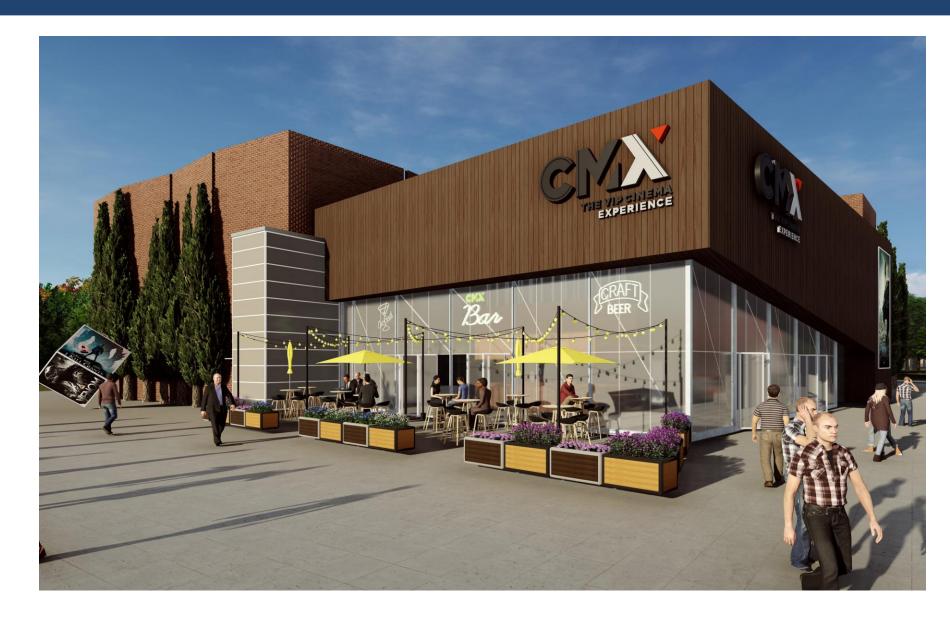

#### **Details**

- A new town center featuring specialized entertainment, dining discoveries, gourmet grocery, office uses and an innovative mix of lifestyle retail.
- Prime location on Route 35 and Kings Highway East, serves 2,200 feet of frontage and two trafficcontrolled intersections delivering easy north and southbound access.
- Anchored by the award-winning Wegmans, CMX Cinemas, a luxury dine-in movie experience and
- This community gathering place is a local escape to make new memories, one that exceeds the typical shopping center experience. This "downtown," is a perfect place for visitors to relax at outdoor dining areas, stroll wide sidewalks to shop, catch up with friends over coffee or see the latest movie.
- Fully approved by Township; construction begins Spring 2020.
- Viist www.shoppesatmiddletown.com for more information.