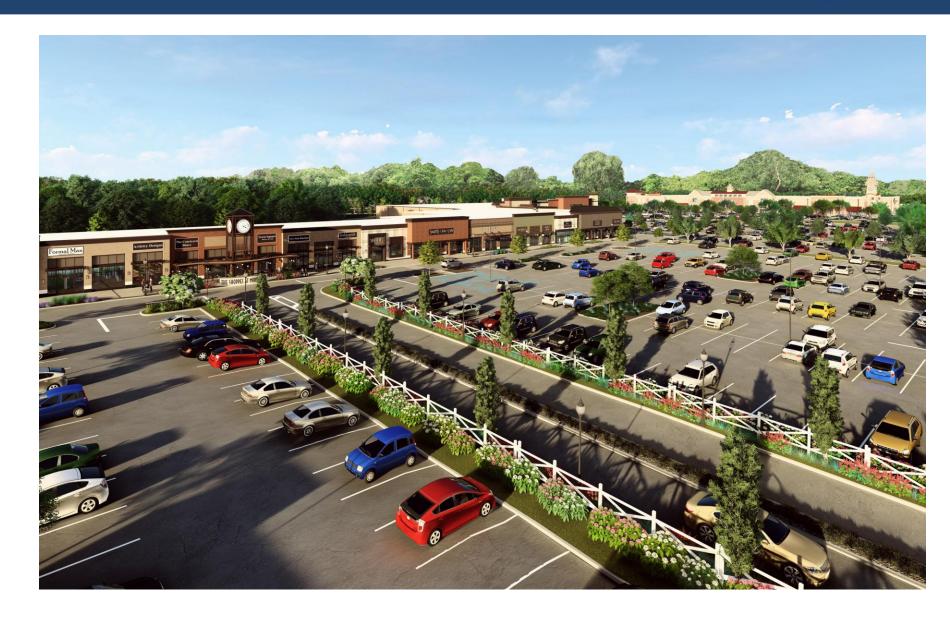

#### **Details**

- A new town center featuring specialized entertainment, dining discoveries, gourmet grocery, office uses and an innovative mix of lifestyle retail.
- Prime location on Route 35 and Kings Highway East, serves 2,200 feet of frontage and two trafficcontrolled intersections delivering easy north and southbound access.
- Anchored by the award-winning Wegmans, CMX Cinemas, a luxury dine-in movie experience and
- This community gathering place is a local escape to make new memories, one that exceeds the typical shopping center experience. This "downtown," is a perfect place for visitors to relax at outdoor dining areas, stroll wide sidewalks to shop, catch up with friends over coffee or see the latest movie.
- Fully approved by Township; construction begins Spring 2020.
- Viist www.shoppesatmiddletown.com for more information.