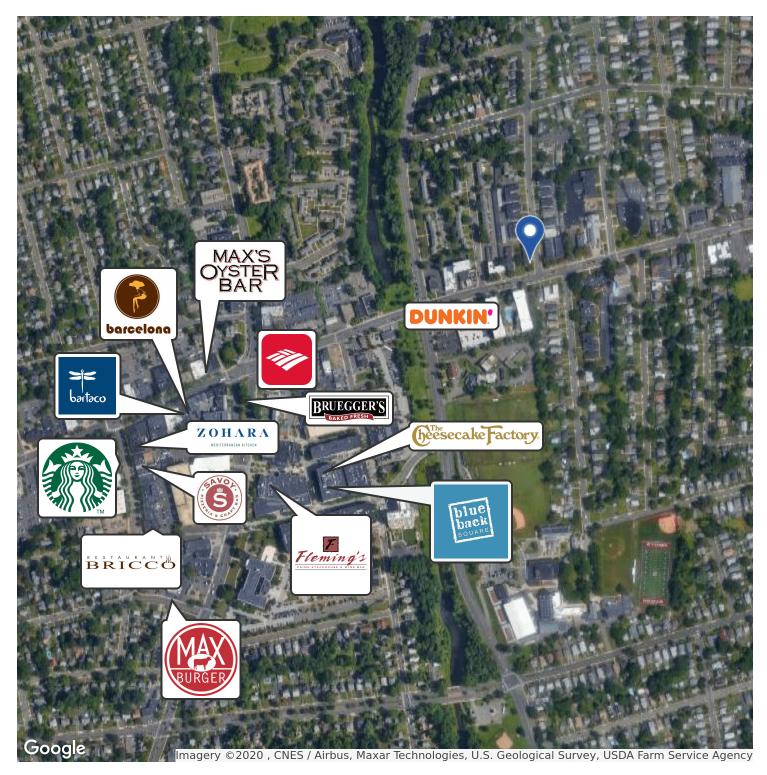

#### PROPERTY HIGHLIGHTS

- Market Rate Rents
- All Units include 1-Car Garage
- · Recently Upgraded Units
- Strong Rental Demand in the area
- Walking Distance from West Hartford Center