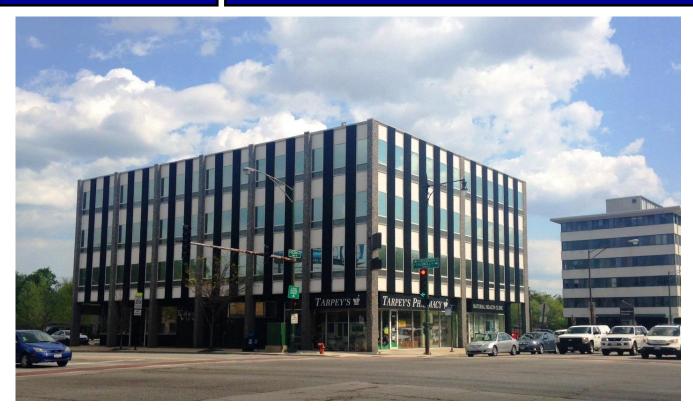

## For Lease Office Space

**Edens View** 4747 W Peterson Ave., Chicago, IL 60646

## **AMENITIES:**

- Located directly off I-94 (Edens Expressway)
- Public Transportation to Door with the 54-A and 84 Buses
- 0.8 Miles From Metra North Line Stop at Forest Glen
- Ample Parking Including Reserved Visitor Parking
- Across from Whole Foods
- Impressive Views
- Operable Windows
- 5 Day Janitorial & HVAC Provided
- Owner Managed
- Steps to Restaurants and Professional Services
- 23,557 VPD at Peterson and Cicero Avenue
- 11,230 Businesses in 3 Mile Radius with Population of 295,934
- Median Household Income of 111,784 in 1 mile radius