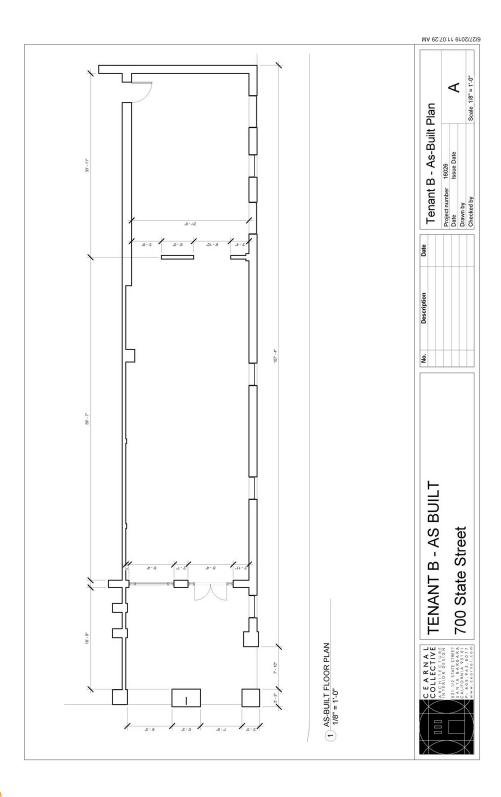

## FLOOR PLAN

### PROPERTY HIGHLIGHTS

- Size: ±2,900 SF, including ±450 SF patio
- Parking: Private + City Lots
- Rent: \$3.50-\$4.00/sf, NNN
- NNN's: Approx. \$1.00/sf
- · Zoning: G-C