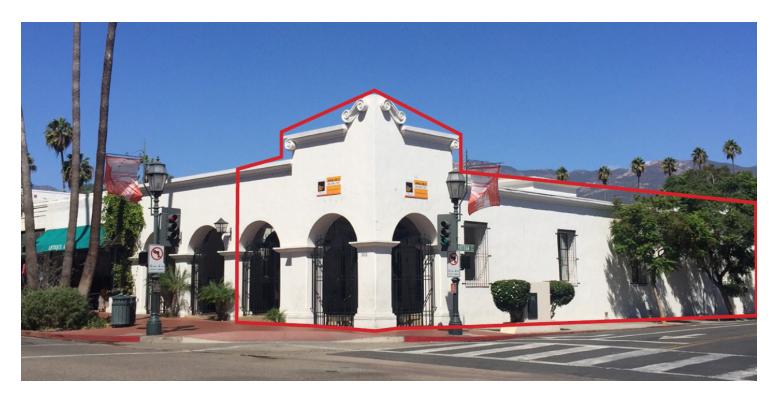

## **DOWNTOWN SANTA BARBARA**

700 State Street, Santa Barbara, CA 93101

#### DESCRIPTION

One of the highest profile corners on State Street! Located in the heart of downtown Santa Barbara, directly across from the Paseo Nuevo Shopping Center, which is undergoing a \$40 million renovation. Tremendous visibility with 25' of frontage on State Street, including covered outdoor patio, and 115' of frontage along Ortega Street. Rare opportunity to secure the best available corner downtown, surrounded by the highest incidence of structure parking with over a thousand spaces.