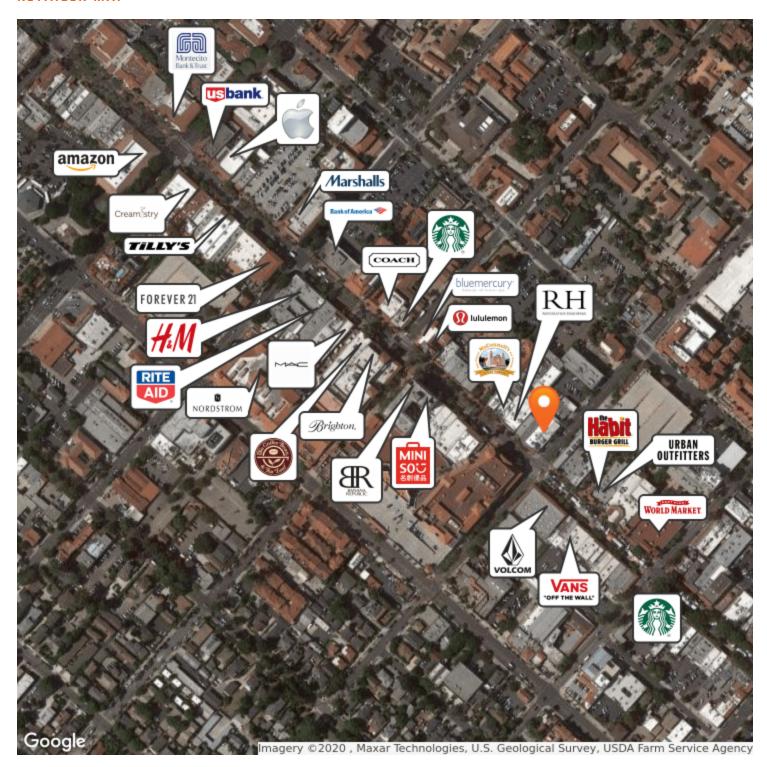

of structure parking with over a thousand spaces.

### PROPERTY HIGHLIGHTS

- Size: ±2,900 SF, including ±450 SF patio
- Parking: Private + City Lots
- Rent: \$3.50-\$4.00/sf, NNN
- NNN's: Approx. \$1.00/sf
- · Zoning: G-C

#### **EXCLUSIVE AGENT(S)**

MIKE HIESHIMA • mike.hieshima@tscg.com • 805.684.7767 x1576 • CalDRE #00994298

NATALIE V. WAGNER • natalie.wagner@tscg.com • 805.684.7767 x1578 • CalDRE #01868161



## **DOWNTOWN SANTA BARBARA**

700 State Street, Santa Barbara, CA 93101

## FLOOR PLAN



#### **EXCLUSIVE AGENT(S)**

MIKE HIESHIMA • mike.hieshima@tscg.com • 805.684.7767 x1576 • CalDRE #00994298

NATALIE V. WAGNER • natalie.wagner@tscg.com • 805.684.7767 x1578 • CalDRE #01868161



# **DOWNTOWN SANTA BARBARA**

700 State Street, Santa Barbara, CA 93101

#### RETAILER MAP



## EXCLUSIVE AGENT(S)

MIKE HIESHIMA • mike.hieshima@tscg.com • 805.684.7767 x1576 • CalDRE #00994298

NATALIE V. WAGNER • natalie.wagner@tscg.com • 805.684.7767 x1578 • CalDRE #01868161