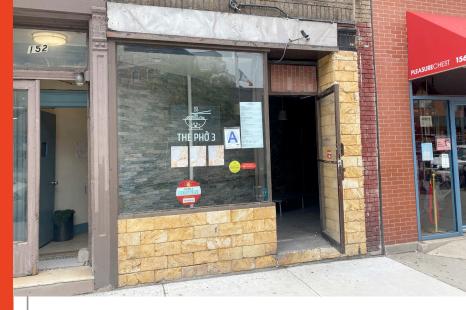

## **1527TH** AVENUE SOUTH

PROPERTY HIGHLIGHTS

Restaurant build out with existing gas line and a 8' Hood

On prime 7th Avenue South

9 Feet ceilings

Uber eats, post mates, door dash, seamless verified location