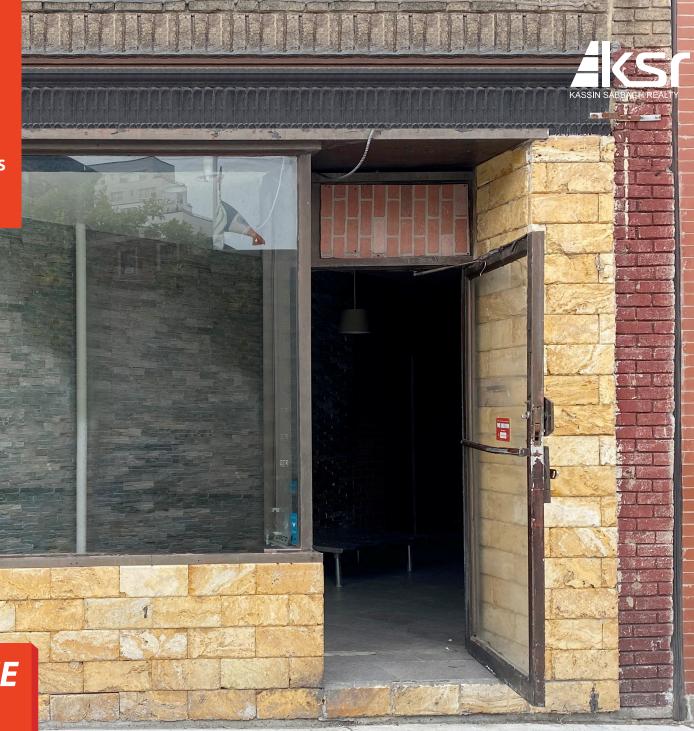

## **1527TH** AVENUE SOUTH

PROPERTY HIGHLIGHTS

Restaurant build out with existing gas line and a 8' Hood

On prime 7th Avenue South

9 Feet ceilings

Uber eats, post mates, door dash, seamless verified location