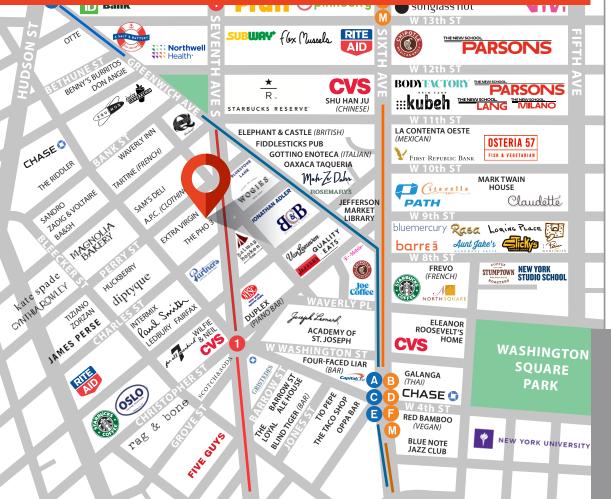

## **1527TH** AVENUE SOUTH

BETWEEN CHARLES & PERRY STREETS GREENWICH VILLAGE





## **1527TH** AVENUE SOUTH

PROPERTY HIGHLIGHTS

Restaurant build out with existing gas line and a 8' Hood

On prime 7th Avenue South

9 Feet ceilings

Uber eats, post mates, door dash, seamless verified location







All information supplied in this marketing presentation and/or flyer is from sources deemed reliable and is furnished subject to errors, omissions, modifications, removal of listings from sale/lease and to any listing condition. Any square footage, dimensions, floor plans and/or technical data set forth are approximations and are subject to further elaboration/confirmation.