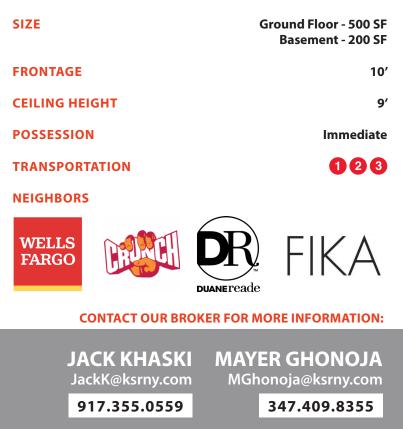

## **1527TH** AVENUE SOUTH

PROPERTY HIGHLIGHTS

Restaurant build out with existing gas line and a 8' Hood

On prime 7th Avenue South

9 Feet ceilings

Uber eats, post mates, door dash, seamless verified location