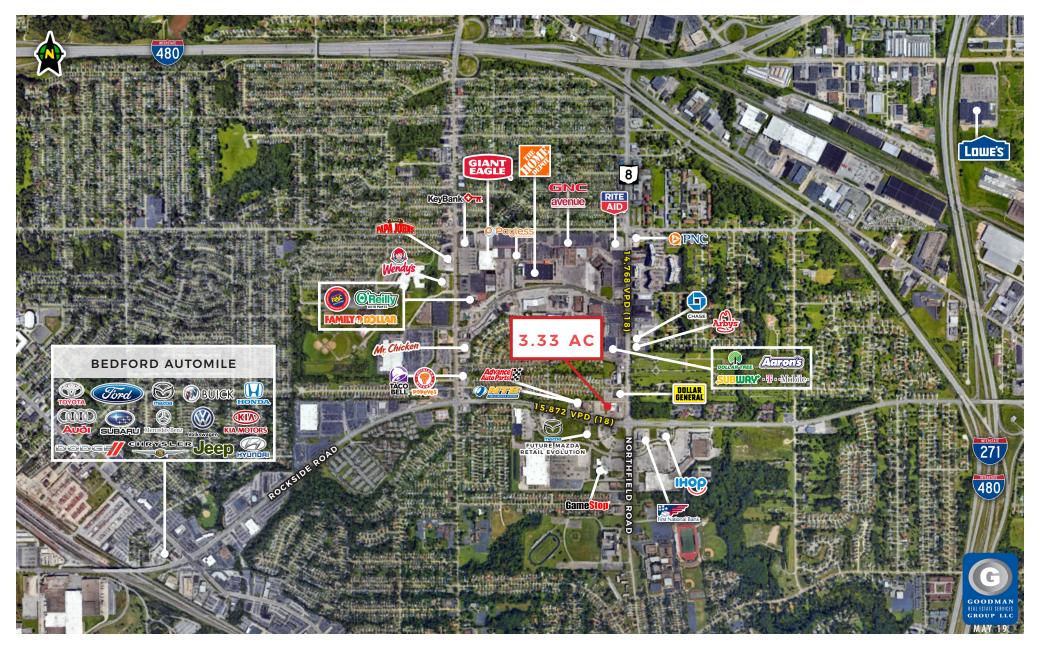

### HIGHLIGHTS

- Located at the high-traffic intersection (over 30,000 VPD) of Rockside and Northfield roads in Bedford, Ohio
- 3.33 acres of land with a former GetGo gas station situated on 2.0 acres and 1.33 acres of additional land
- Less than two miles from the Bedford Automile, one of the largest concentrations of new and used car dealerships in Ohio
- Over 172,000 people with average household incomes exceeding \$64,000 within a 5-mile radius
- Located one mile from the I-271 and Rockside Road interchange