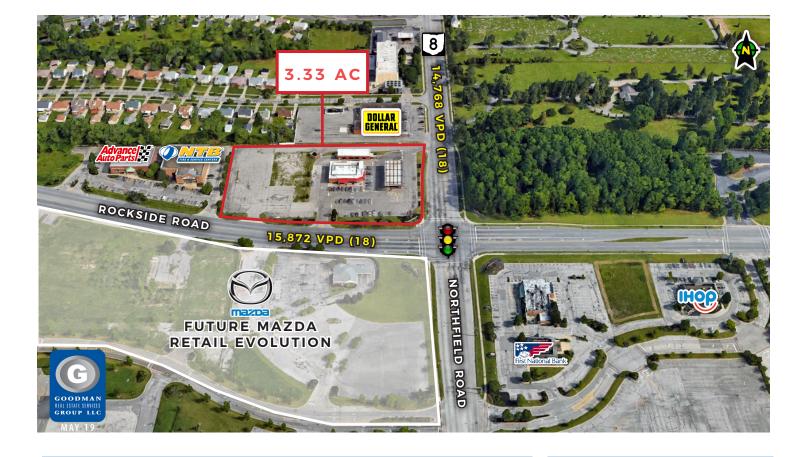

### HIGHLIGHTS

- Located at the high-traffic intersection (over 30,000 VPD) of Rockside and Northfield roads in Bedford, Ohio
- 3.33 acres of land with a former GetGo gas station situated on 2.0 acres and 1.33 acres of additional land
- Less than two miles from the Bedford Automile, one of the largest concentrations of new and used car dealerships in Ohio
- Over 172,000 people with average household incomes exceeding \$64,000 within a 5-mile radius
- Located one mile from the I-271 and Rockside Road interchange