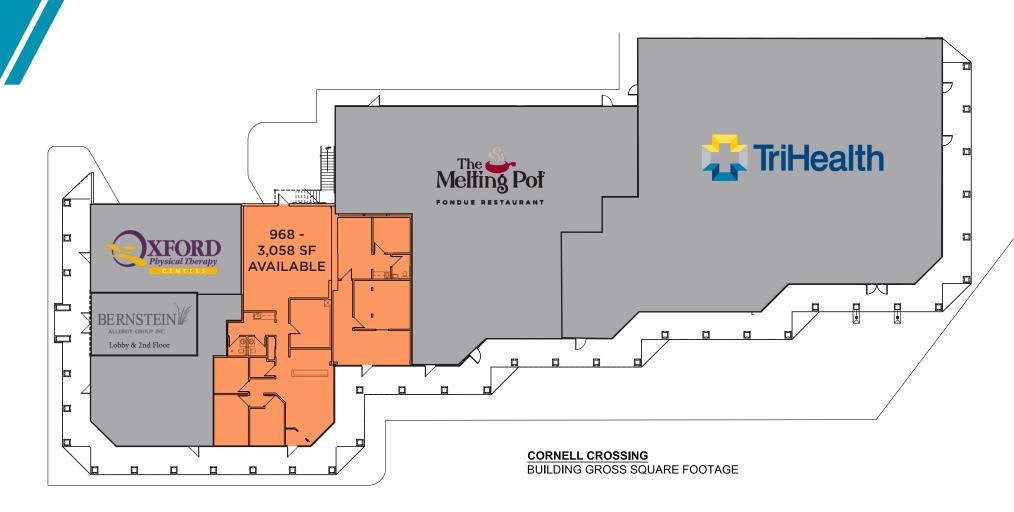

#### RETAIL SPACE

965 up to 3,058 SF

#### **NEIGHBORING TENANTS**

The Melting Pot, Oxford Physical Therapy, Bernstein Allergy Group, Tri-Health Family Medicine,