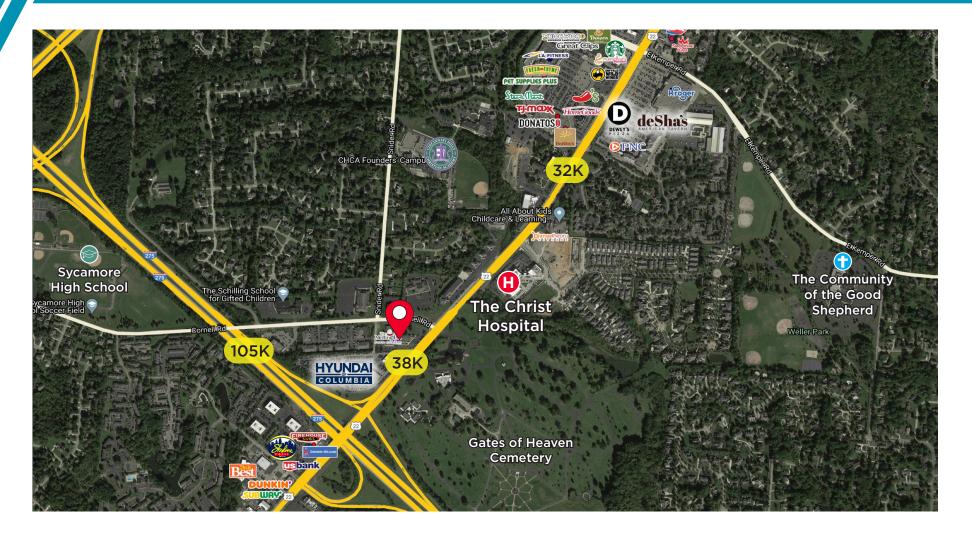

#### COMMENTS

- Former Real Estate Office Available 10/1/20; Can be available sooner
- Perfect use for medical/office
- Easy access to I-275
- 38,000 Vehicles/Day/Excellent Signage
- High income neighborhood

### **NEIGHBORHOOD DEMOGRAPHICS**

|         | POPULATION | AVERAGE<br>HOUSEHOLD INCOME | DAYTIME<br>POPULATION |
|---------|------------|-----------------------------|-----------------------|
| 1 Mile  | 7,058      | \$140,483                   | 12,168                |
| 3 Miles | 49,523     | \$130,787                   | 74,397                |
| 5 Miles | 141,876    | \$122,068                   | 171,353               |