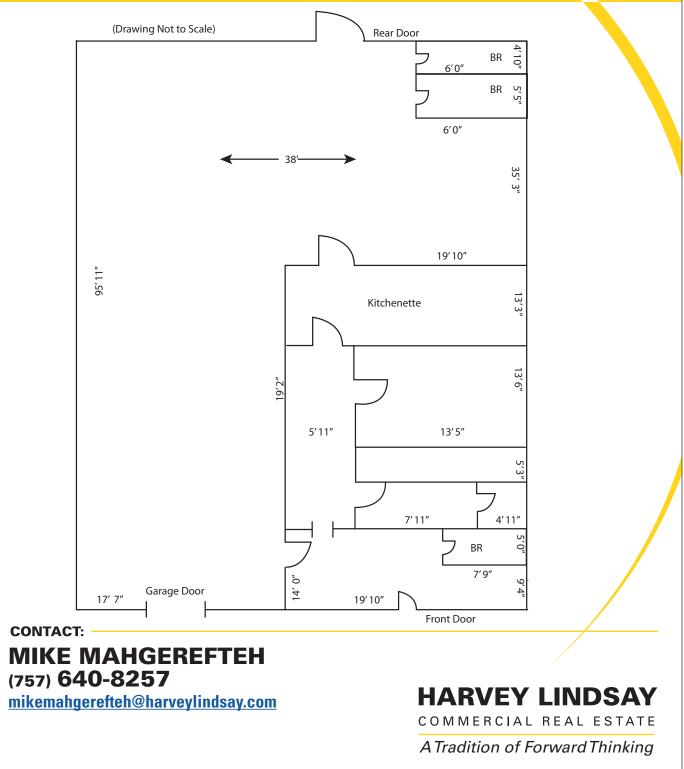

# FLEX SPACE FOR LEASE In the Heart of CHELSEA DISTRICT 1229 W. Olney Road, Norfolk, VA

- 4,000 SF Available For Lease
- Retail and Warehouse Space
- Zoned I-2 (Light Industrial District)
- On-Street Parking
- Located in the Chelsea District, directly in front of Marine Hydraulics and close to the Midtown Tunnel, Fort Norfolk and the Medical Center Park.
- Lease Rate: \$7.50 psf \$2,500/mo.

## FLEX SPACE FOR LEASE CHELSEA DISTRICT 1229 W. Olney Road, Norfolk, VA

CONTACT: **MIKE MAHGEREFTEH** (757) 640-8257 <u>mikemahgerefteh@harveylindsay.com</u>