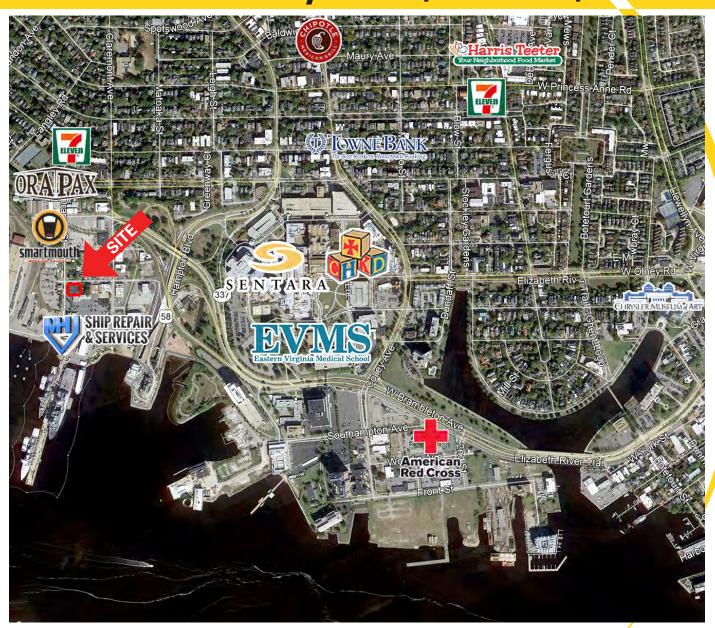

# FLEX SPACE FOR LEASE In the Heart of CHELSEA DISTRICT 1229 W. Olney Road, Norfolk, VA

- 4,000 SF Available For Lease
- Retail and Warehouse Space
- Zoned I-2 (Light Industrial District)
- On-Street Parking
- Located in the Chelsea District, directly in front of Marine Hydraulics and close to the Midtown Tunnel, Fort Norfolk and the Medical Center Park.
- Lease Rate: \$7.50 psf \$2,500/mo.