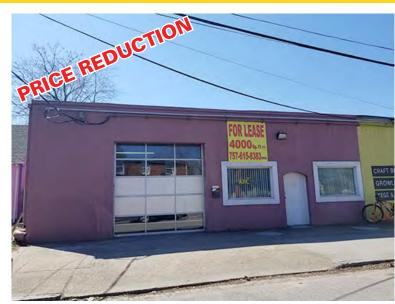

# FLEX SPACE FOR LEASE In the Heart of CHELSEA DISTRICT 1229 W. Olney Road, Norfolk, VA

- 4,000 SF Available For Lease
- Retail and Warehouse Space
- Zoned I-2 (Light Industrial District)
- On-Street Parking
- Located in the Chelsea District, directly in front of Marine Hydraulics and close to the Midtown Tunnel, Fort Norfolk and the Medical Center Park.
- Lease Rate: \$7.50 psf \$2,500/mo.