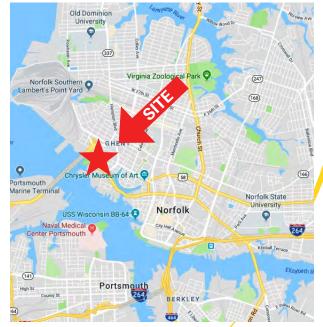

# FLEX SPACE FOR LEASE In the Heart of CHELSEA DISTRICT 1229 W. Olney Road, Norfolk, VA

- 4,000 SF Available For Lease
- Retail and Warehouse Space
- Zoned I-2 (Light Industrial District)
- On-Street Parking
- Located in the Chelsea District, directly in front of Marine Hydraulics and close to the Midtown Tunnel, Fort Norfolk and the Medical Center Park.
- Lease Rate: \$7.50 psf \$2,500/mo.