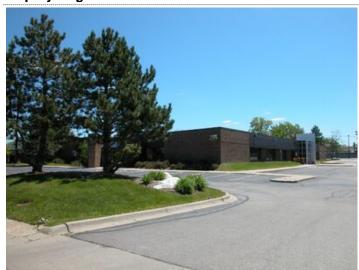

Maple Rd Transportation: Highway Side of Street: South Highway Access: Within one mile of I 75 Road Type: Highway Airports: Detroit Metro & Oakland Executive

## **Building Related**

Total Number of Buildings: Parking Type: Surface Number of Stories: Ceiling Height: 14 Typical SF / Floor: 24,633 SF Loading Doors: 0 Year Renovated: 2006 Loading Docks: 0 Roof Type: Flat Passenger Elevators: 0 Construction/Siding: Brick Freight Elevators: 0

Sprinklers: Wet Air Conditioning: Engineered System Heat Type: Natural Gas Internet Access: Cable, DSL Heat Source: Central

#### **Land Related**

Water Service: Municipal Sewer Type: Municipal Easements: Utilities

## Location

Address: 255 Kirts Blvd, Troy, MI 48084 MSA: Detroit-Warren-Dearborn County: Submarket: Troy South



## **Property Images**







255\_Kirts\_with\_sign

## **Property Contacts**



David N. McNabnay SIOR

Dominion Real Estate Advisors

248-980-5076 [M]

248-980-5076 [O]

dmcnabnay@dominionra.com



David DePodesta

Dominion Real Estate Advisors
248-399-9999 [0]
ddepodesta@dominionra.com



James Mitchell
Dominion Real Estate Advisors
248-399-9999 [0]
jmitchell@dominionra.com