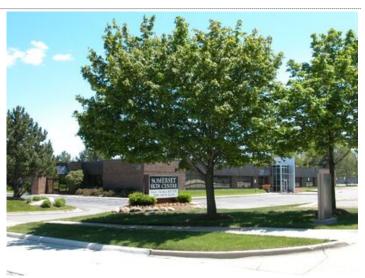

e Rd Transportation: Highway Side of Street: South Highway Access: Within one mile of I 75 Road Type: Highway Airports: Detroit Metro & Oakland Executive

## **Building Related**

Total Number of Buildings: Parking Type: Surface Number of Stories: Ceiling Height: 14 Typical SF / Floor: 24,633 SF Loading Doors: 0 Year Renovated: 2006 Loading Docks: 0 Roof Type: Flat Passenger Elevators: 0 Construction/Siding: Brick Freight Elevators: 0

Sprinklers: Wet Air Conditioning: Engineered System Heat Type: Natural Gas Internet Access: Cable, DSL Heat Source: Central

#### **Land Related**

Water Service: Municipal Sewer Type: Municipal Easements: Utilities

## Location

Address: 255 Kirts Blvd, Troy, MI 48084 MSA: Detroit-Warren-Dearborn County: Submarket: Troy South



## **Property Images**







255\_Kirts\_with\_sign

## **Property Contacts**



David N. McNabnay SIOR

Dominion Real Estate Advisors

248-980-5076 [M]

248-980-5076 [O]

dmcnabnay@dominionra.com



David DePodesta

Dominion Real Estate Advisors
248-399-9999 [0]
ddepodesta@dominionra.com



James Mitchell
Dominion Real Estate Advisors
248-399-9999 [0]
jmitchell@dominionra.com