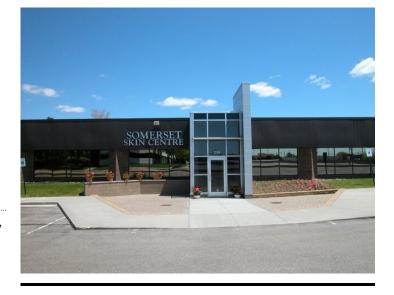

# **SOMERSET KIRTS MEDICAL BUILDING**

## 255 Kirts Blvd, Troy, MI 48084

Property Type: Office For Lease

Office Type: Medical

Contiguous Space: 1,500 - 15,000 SF
Total Available: 15,000 SF
Lease Rate: \$20 PSF (Annual)

Base Monthly Rent: \$25,000 Lease Type: NNN Ceiling: 14 ft.

## **Property Images**

255\_Kirts\_with\_sign