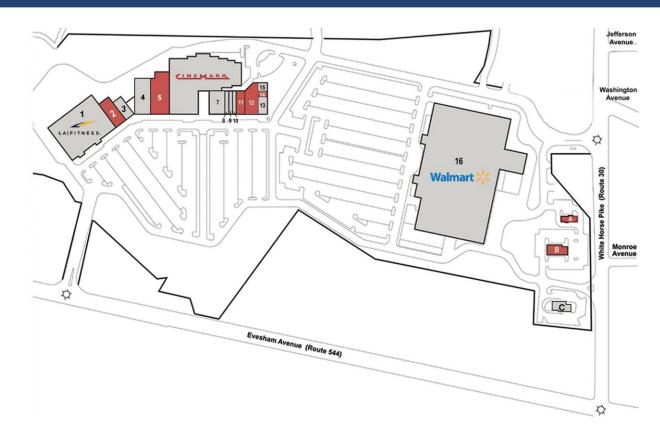

#### **Space Available**

- 2 6,890 sf
- 5 13,498 sf
- 3,274 sf
- (12) 6,035 sf

- 1,248 sf
- A Pad A
  B Pad B

- **Current Tenants**
- 1 LA Fitness
- 3 Snipes
- 4 Dollar Tree
- 6 Cinemark Theatres
- 7 Applebee's
- 8 GameStop

- 9 Nail Salon
- 10 Great Clips
- 13 petvalu
- 15 Chinese Restaurant
- Walmart Supercenter
- Mavis Discount Tire