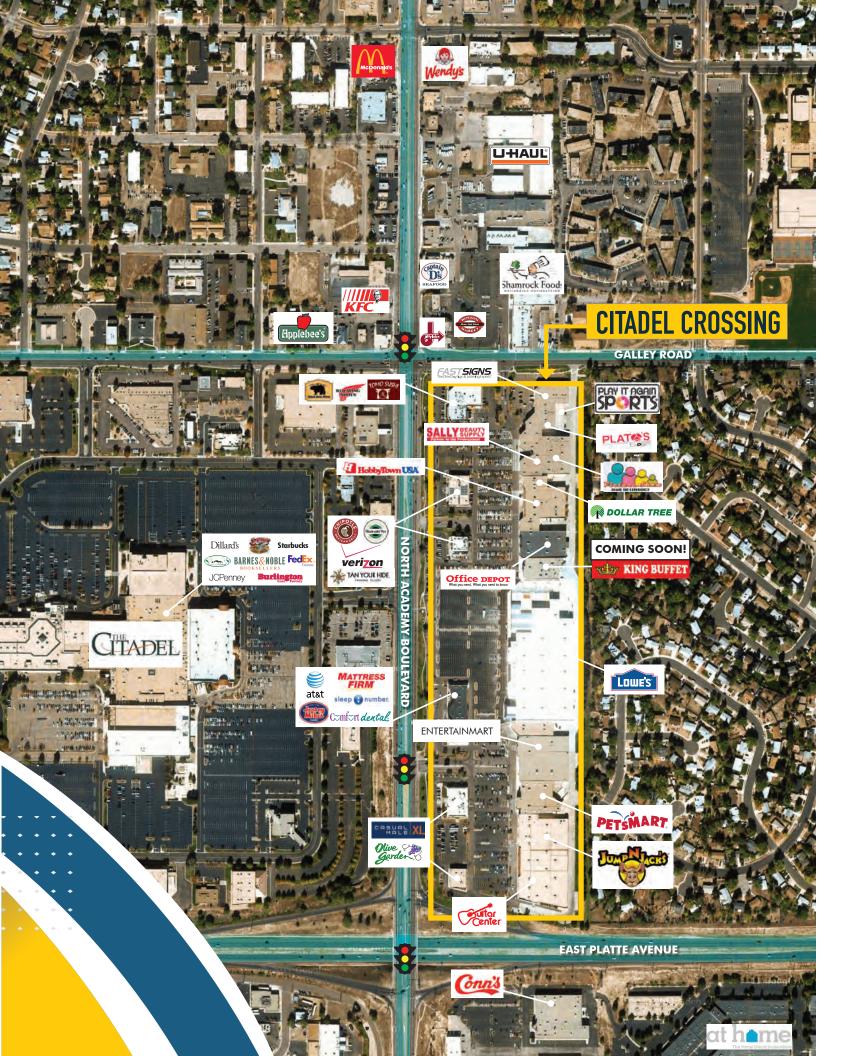

| #   | TENANT                 |
|-----|------------------------|
| 859 | Available - 12,096 SF  |
| 877 | RentACenter            |
| 883 | Small Smiles Dental    |
| 887 | Black Eyed Pea         |
| 889 | Verizon Wireless       |
| 893 | Ace Cash Express       |
| 895 | Chipotle Mexican Grill |
| 899 | Available - 1,630 SF   |
| 901 | Picture Show           |
| 921 | Available - 1,525 SF   |
| 925 | Plato's Closet         |
|     |                        |