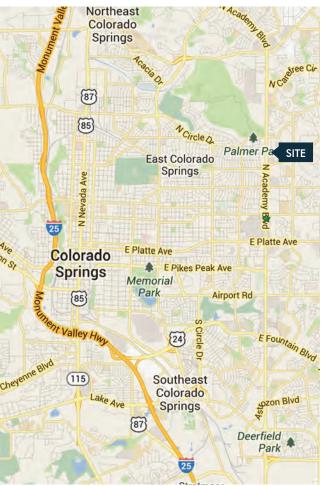

# CITADEL CROSSING

507-907 N ACADEMY BLVD COLORADO SPRINGS, CO 80909

## OFFERS POWER CENTER SHOPPING

- Busy Power Center located in major shopping corridor on North Academy Boulevard between Galley Road and East Platte Avenue
- This city center Power Center has many shops and restaurants, including the Picture Show Theater. Plus King Buffet is coming soon!
- With the Citadel Mall located right across the street from Citadel Crossing, this location has become the premier retail center in the heart of Colorado Springs