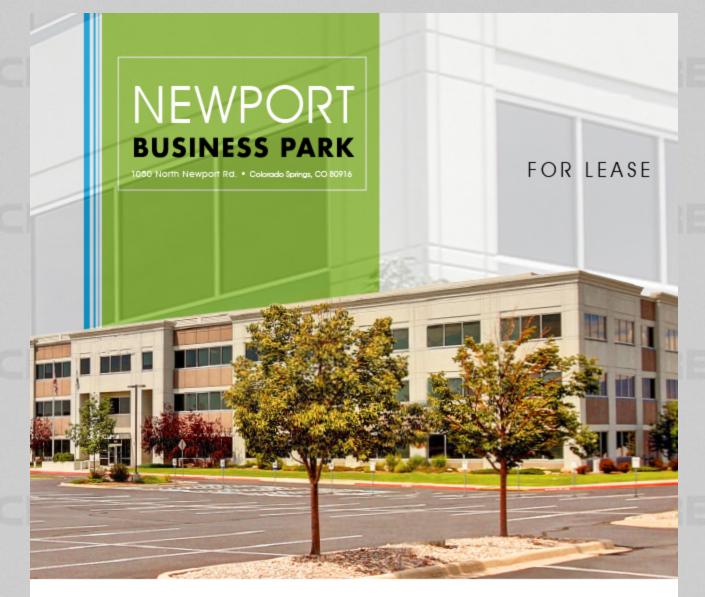

## OPPORTUNITY OVERVIEW

Class A building 1050 North Newport Road is now available for the first time since it was custom-built for SI International in 2006. The building offers high visibility and great access from Powers Boulevard at Aeroplaza Drive, in the southeast Colorado Springs submarket. This location is situated 4.5 miles from the COS Airport and adjacent to the west gate of Peterson Air Force Base.

## **BUILDING PROFILE**

This three-story, Class A building features flexible floorplans with a large variety of small and large spaces available. The entire second and third floors are available, each consisting of of approx. 31,000 rentable square feet, along with 4,315 rentable square feet on the first floor. Each floor boasts excellent west-facing views on the Front Range and Pikes Peak. The building's configuration can comfortably accommodate multiple or single office tenants - with two wings on each floor.