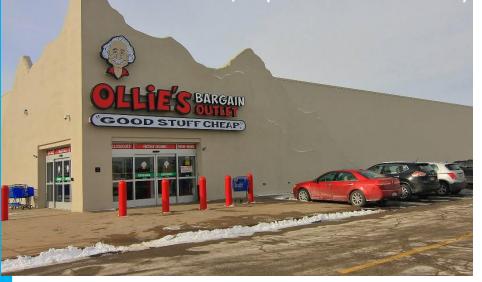

## OLLIE'S BARGAIN OUTLET FOR SALE WEST MIFFLIN, PA (SUBURBAN PITTSBURGH)

| Property Type:    | Retail                        |
|-------------------|-------------------------------|
| Parcel Number:    | 0387-8-00002-0000-00          |
| Parcel Size:      | 2.514 Acres                   |
| Zoning:           | I-1 Heavy Industrial          |
|                   |                               |
| Rentable Area:    | ±31,080 SF                    |
| On-site parking:  | ±120 spaces                   |
| Year Built/Renov: | 2003                          |
| Foundation:       | Concrete                      |
| Framing:          | Masonry                       |
| Number of Floors: | 1                             |
| Exterior:         | Block                         |
| Walls:            | Block                         |
| Floors:           | Concrete                      |
| Utilities:        | Gas, electric, water & sewage |