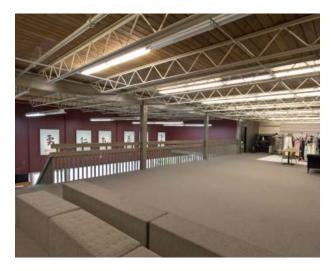

ding: ±6,205 SF
  - Mezzanine: ±2,500 SF
- + Zoning: ROC (Residential/Office-Civic), Pierce County
- + 2016 Property Tax: \$11,830

- + 102' of frontage on Pacific Ave S
- + Great owner-user building
- + Built in 1967
- + Sprinklered
- + Fully fenced outside storage yard
- + Located at the corner of 127th and Pacific Ave S, with high traffic volume: 34,000 cars per day



## **PROPERTY DEMOGRAPHICS**

| 2016 Estimated<br>Demographics | 1 mile   | 3 mile   | 5 mile   |
|--------------------------------|----------|----------|----------|
| Population                     | 14,414   | 79,628   | 197,650  |
| Average HH Income              | \$57,673 | \$59,444 | \$62,993 |
| Average Age                    | 31       | 33       | 34       |



## 12702 PACIFIC AVE S



## **INTERIOR PHOTOS**







### **SITE MAP**





### **CONTACT US**

#### YEH-HEE HAHN

Vice President +1 253 596 0055 yeh-hee.hahn@cbre.com

#### **CBRE, INC**

1201 Pacific Avenue Suite 1502 Tacoma, WA 98402

© 2017 CBRE, Inc. All rights reserved. This information has been obtained from sources believed reliable, but has not been verified for accuracy or completeness. You should conduct a careful, independent investigation of the property and verify all information. Any reliance on this information is solely at your own risk. CBRE and the CBRE logo are service marks of CBRE, Inc. All other marks displayed on this document are the property of their respective owners. Photos herein are the property of their respective owners. Use of these images without the express written consent of the owner is prohibited. RB