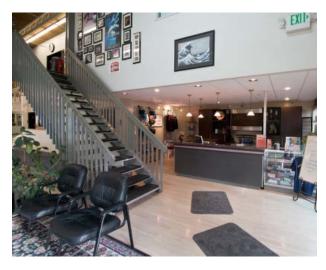

ilding: ±6,205 SF
  - Mezzanine: ±2,500 SF
- + Zoning: ROC (Residential/Office-Civic), Pierce County
- + 2016 Property Tax: \$11,830

- + 102' of frontage on Pacific Ave S
- + Great owner-user building
- + Built in 1967
- + Sprinklered
- + Fully fenced outside storage yard
- + Located at the corner of 127th and Pacific Ave S, with high traffic volume: 34,000 cars per day



## **PROPERTY DEMOGRAPHICS**

| 2016 Estimated<br>Demographics | 1 mile   | 3 mile   | 5 mile   |
|--------------------------------|----------|----------|----------|
| Population                     | 14,414   | 79,628   | 197,650  |
| Average HH Income              | \$57,673 | \$59,444 | \$62,993 |
| Average Age                    | 31       | 33       | 34       |



## 12702 PACIFIC AVE S



## **INTERIOR PHOTOS**







### **SITE MAP**





### **CONTACT US**

#### YEH-HEE HAHN

Vice President +1 253 596 0055 yeh-hee.hahn@cbre.com

#### **CBRE, INC**

1201 Pacific Avenue Suite 1502 Tacoma, WA 98402

© 2017 CBRE, Inc. All rights reserved. This information has been obtained from sources believed reliable, but has not been verified for accuracy or completeness. You should conduct a careful, independent investigation of the property and verify all information. Any reliance on this information is solely at your own risk. CBRE and the CBRE logo are service marks of CBRE, Inc. All other marks displayed on this document are the property of their respective owners. Photos herein are the property of their respective owners. Use of these images without the express written consent of the owner is prohibited. R