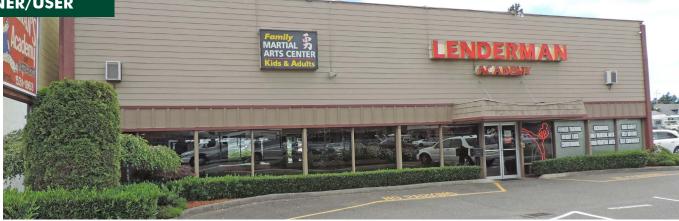

# 12702 PACIFIC AVE S

TACOMA, WA 98444

#### **SITE INFORMATION**

- + Price: \$785,000
- + Parcel #6762001471
- + 20,500 SF lot (.47 acres)
  - Building: ±6,205 SF
  - Mezzanine: ±2,500 SF
- + Zoning: ROC (Residential/Office-Civic), Pierce County
- + 2016 Property Tax: \$11,830

- + 102' of frontage on Pacific Ave S
- + Great owner-user building
- + Built in 1967
- + Sprinklered
- + Fully fenced outside storage yard
- + Located at the corner of 127th and Pacific Ave S, with high traffic volume: 34,000 cars per day