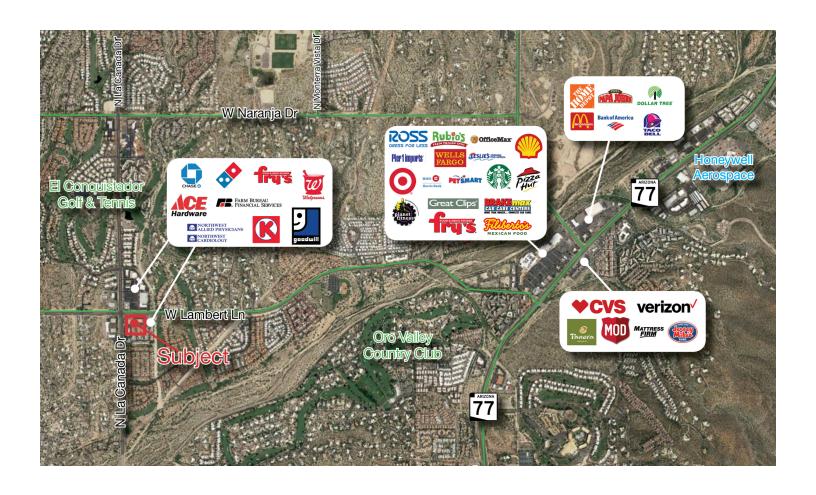

ation at the intersection
- Newly improved roads to accommodate high traffic on Lambert and La Canada commuters
- Premium signage



| Demographics       | 1 Mile   | 3 Miles  | 5 Miles  |
|--------------------|----------|----------|----------|
| Average Age:       | 48.2     | 45.2     | 43.8     |
| Population:        | 5,017    | 41,666   | 88,073   |
| Average HH Income: | \$94,915 | \$89,552 | \$86,744 |

| Traffic Counts | VPD    |  |
|----------------|--------|--|
| W Lambert Ln   | 12,259 |  |
| N La Canada Dr | 15,425 |  |

For Lease: Contact Agent

### Phil Skillings

+1 520 977 6369 phil.skillings@naihorizon.com

#### **Ben Craney**

+1 520 398 4885 ben.craney@naihorizon.com

2900 North Swan Road, Suite 200 Tucson, AZ 85712 +1 520 326 2200

## Corner PAD Building

# Aerial Map





For Lease

## Corner PAD Building

# Additional **Photos**







## Corner PAD Building

# Floor Plan