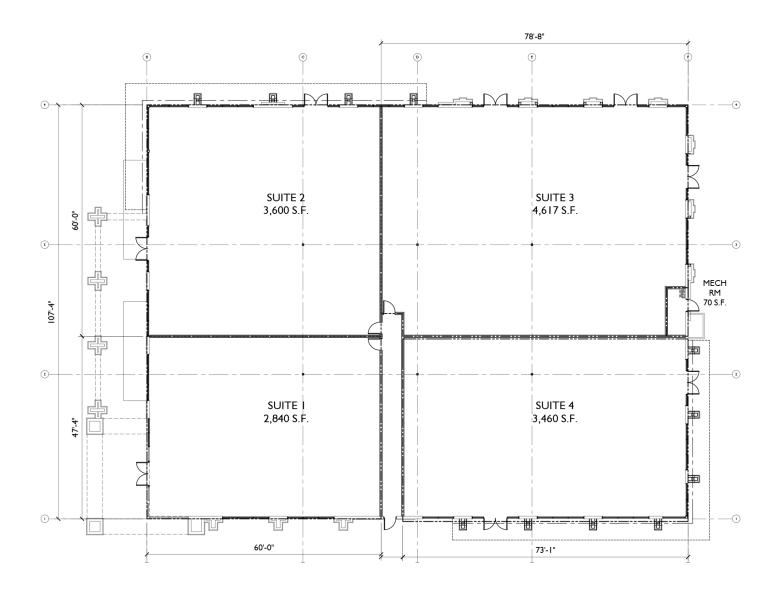

ers
- Premium signage



| Demographics       | 1 Mile   | 3 Miles  | 5 Miles  |
|--------------------|----------|----------|----------|
| Average Age:       | 48.2     | 45.2     | 43.8     |
| Population:        | 5,017    | 41,666   | 88,073   |
| Average HH Income: | \$94,915 | \$89,552 | \$86,744 |

| Traffic Counts | VPD    |  |
|----------------|--------|--|
| W Lambert Ln   | 12,259 |  |
| N La Canada Dr | 15,425 |  |

For Lease: Contact Agent

### Phil Skillings

+1 520 977 6369 phil.skillings@naihorizon.com

#### **Ben Craney**

+1 520 398 4885 ben.craney@naihorizon.com

2900 North Swan Road, Suite 200 Tucson, AZ 85712 +1 520 326 2200

## Corner PAD Building

# Aerial Map





For Lease

## Corner PAD Building

# Additional **Photos**







## Corner PAD Building

# Floor Plan