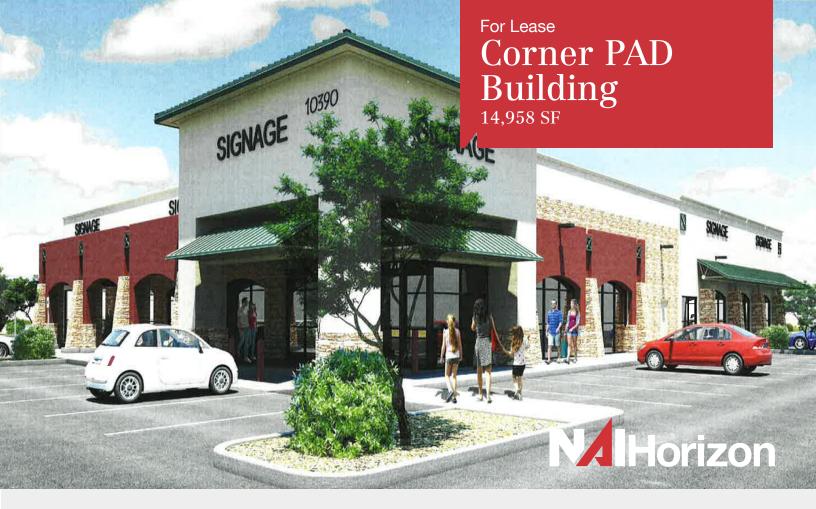

### 10390 N La Cañada Dr & 1375 W Lambert Lane Oro Valley, Arizona 85742

### **Property Features**

- Approximately 15,000 SF can be demised
- Signalized intersection
- Hard corner SEC La Canada Drive & Lambert Lane
- High visibility to both arterials
- Heart of Oro Valley
- Surrounded by medium to high income densely populated neighborhoods
- Most visible location at the intersection
- Newly improved roads to accommodate high traffic on Lambert and La Canada commuters
- Premium signage

## Corner PAD Building