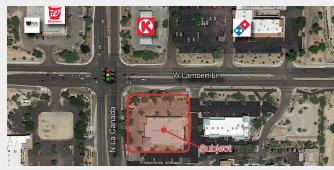

### 10390 N La Cañada Dr & 1375 W Lambert Lane Oro Valley, Arizona 85742

### **Property Features**

- Approximately 15,000 SF can be demised
- Signalized intersection
- Hard corner SEC La Canada Drive & Lambert Lane
- High visibility to both arterials
- Heart of Oro Valley
- Surrounded by medium to high income densely populated neighborhoods
- Most visible location at the intersection
- Newly improved roads to accommodate high traffic on Lambert and La Canada commuters
- Premium signage



| Demographics       | 1 Mile   | 3 Miles  | 5 Miles  |
|--------------------|----------|----------|----------|
| Average Age:       | 48.2     | 45.2     | 43.8     |
| Population:        | 5,017    | 41,666   | 88,073   |
| Average HH Income: | \$94,915 | \$89,552 | \$86,744 |

| Traffic Counts | VPD    |  |
|----------------|--------|--|
| W Lambert Ln   | 12,259 |  |
| N La Canada Dr | 15,425 |  |

For Lease: Contact Agent

### Phil Skillings

+1 520 977 6369 phil.skillings@naihorizon.com

#### **Ben Craney**

+1 520 398 4885 ben.craney@naihorizon.com

2900 North Swan Road, Suite 200 Tucson, AZ 85712 +1 520 326 2200

## Corner PAD Building

# Aerial Map





For Lease

## Corner PAD Building

# Additional **Photos**







## Corner PAD Building

# Floor Plan