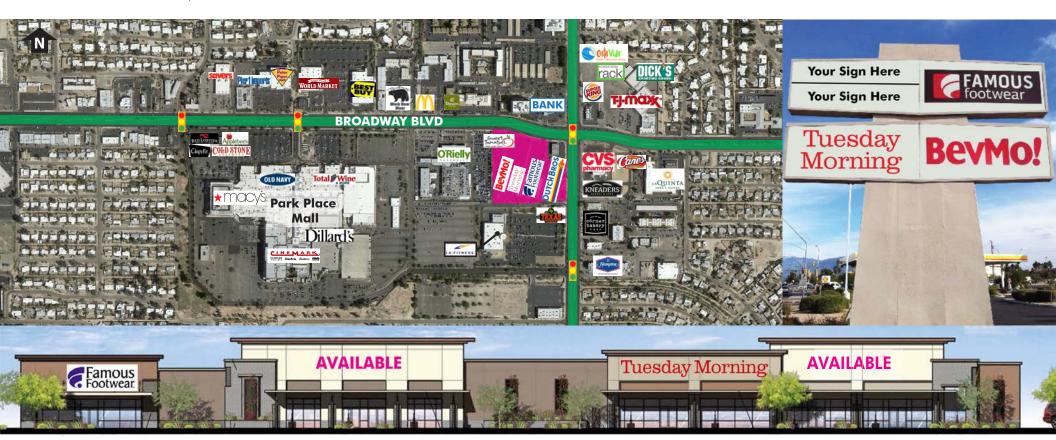

# Prime Mall-Area Anchor Space

SWC BROADWAY BOULEVARD & WILMOT ROAD, TUCSON, ARIZONA

### PROPERTY INFO

- + Rare pad opportunity on prime Broadway Blvd!
- + "Main & Main" intersection
- + Major retail hub

- + Located next to Park Place Mall
- +  $\pm 15,000 \pm 27,111$  SF of anchor space available
- + Pylon signage
- + ±4,100 SF pad space for ground lease or BTS