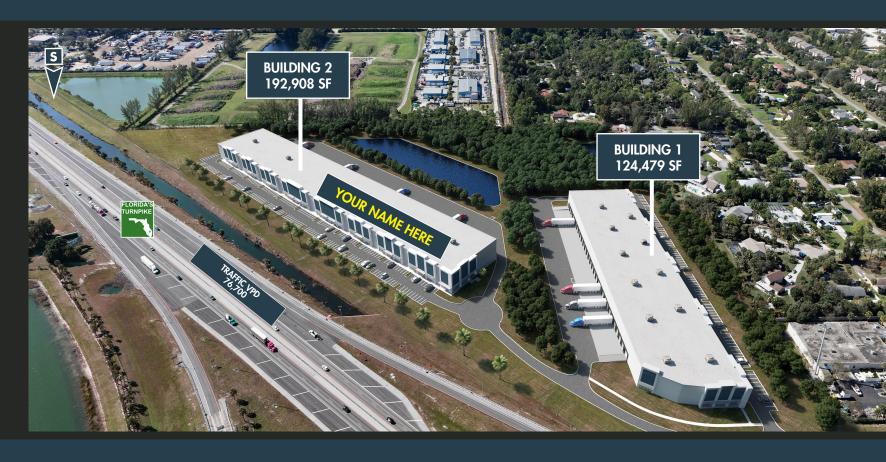

### AERIAL MAP

### **FEATURES**

Under construction with estimated completion prior to Q4 2020

Two Class "A" buildings available consisting of a total of  $\pm 317,387$  SF (each building consists of  $\pm 192,908$  SF and  $\pm 124,479$  SF)