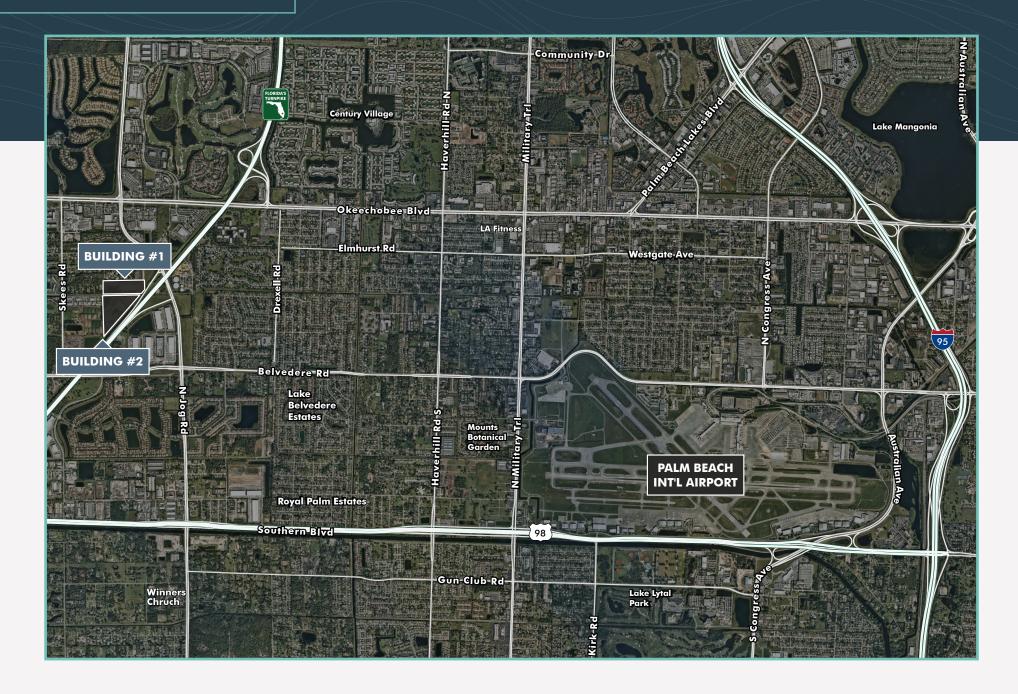

### AERIAL MAP

Dock and Ramp Loading

Convenient Access to the Florida Turnpike and Interstate 95 via Southern Boulevard