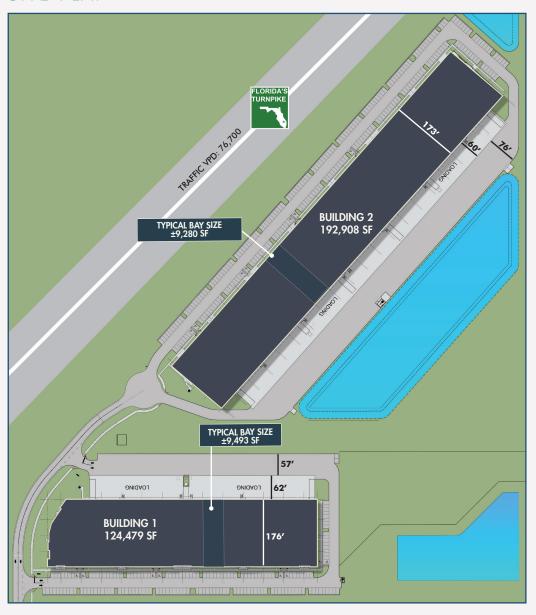

#### SITE PLAN

Very Competitive Rental Rate subject to size, credit, lease term and required improvements

### **FEATURES**

Under construction with estimated completion prior to Q4 2020

Two Class "A" buildings available consisting of a total of  $\pm 317,387$  SF (each building consists of  $\pm 192,908$  SF and  $\pm 124,479$  SF)