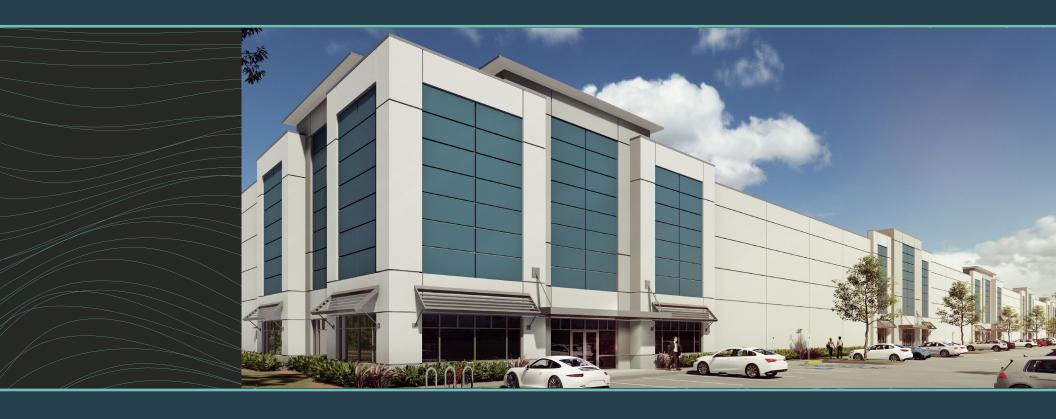

# GREENE SPACE INDUSTRIAL PARK

FROM ±15,750 SF TO ±317,387 SF
WAREHOUSE/SHOWROOM/OFFICE SPACE FOR LEASE
JOG ROAD AND FLORIDA'S TURNPIKE, WEST PALM BEACH, FLORIDA

UNDER CONSTRUCTION, DIRECT TURNPIKE FRONTAGE

### **FEATURES**

Under construction with estimated completion prior to Q4 2020

Two Class "A" buildings available consisting of a total of  $\pm 317,387$  SF (each building consists of  $\pm 192,908$  SF and  $\pm 124,479$  SF)