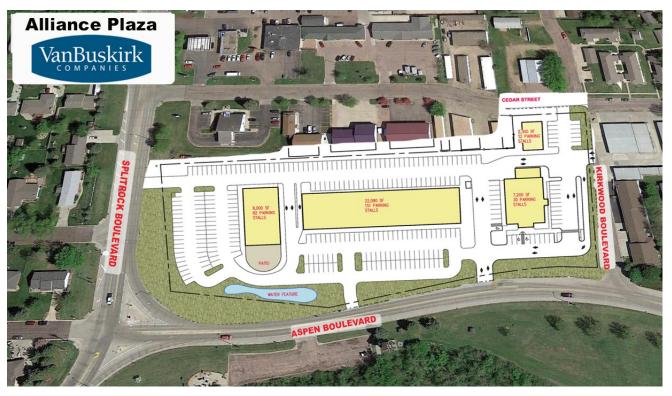

# Address TBD NE Corner Splitrock Blvd and Aspen Blvd Brandon, SD 57005

**AVAILABLE:** 

Building #1: 22,080 SF Building #2: 8,000 SF Building #3: 2,300 SF

Building #4: 7,200 SF
PRICE: \$14.00 PSF

TERMS: NNN

Estimated NNN: \$5.50 PSF

ZONING: GB OCCUPANCY: 2018

**TENANT IMPROVEMENT ALLOWANCE:** 

\$25.00 PSF (with qualifying lease terms)

For more information, please contact:

**Steve Van Buskirk** 

O: 605.361.8211 C: 605.366.0939