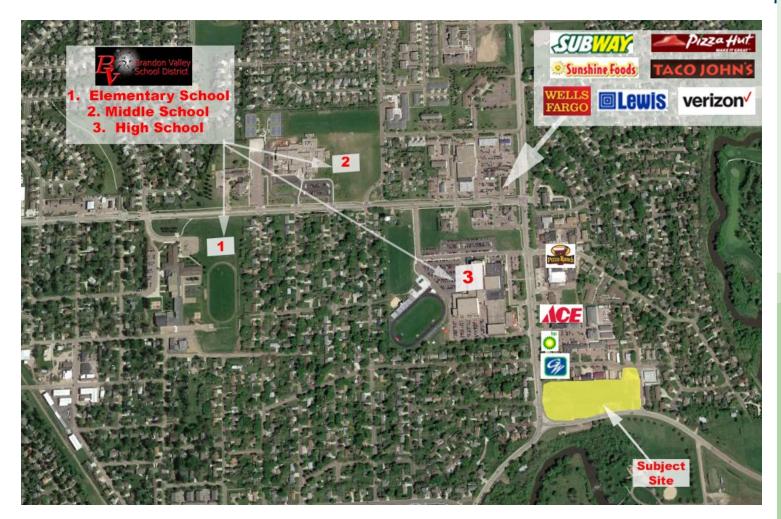

## **AERIAL VIEW**

Address TBD
NE Corner Splitrock Blvd
and Aspen Blvd
Brandon, SD 57005

For more information, please contact:

**Steve Van Buskirk** 

O: 605.361-8211 C: 605.366.0939

E: Steve@VBCLink.com

REAL ESTATE DEVELOPMENT | CONSTRUCTION | COMMERCIAL BROKERAGE | PROPERTY MANAGEMENT | ENGINEERING | ARCHITECTURE